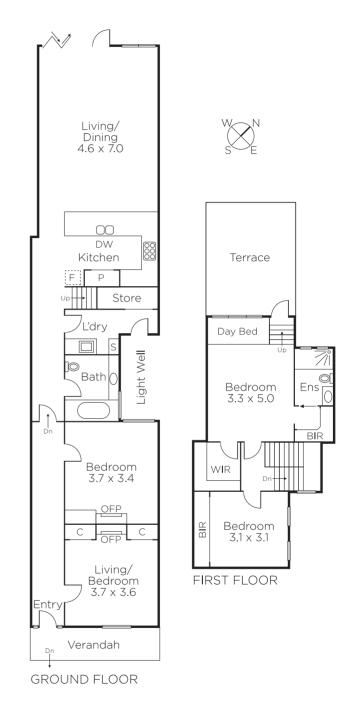

## Premier Lifestyle Location, Inspired Renovation

Set behind a pristine period façade enveloped by an immaculate garden setting, this superb refurbishment presents a unique four-bedroom city retreat. Forming the heart of this domain, delightful open-plan living and dining spaces include a stylish kitchen connecting to a pretty courtyard. A first-floor extension comprises two beautifully presented bedrooms including a light-filled main with ensuite, walk-in robe, window seat and access to a private terrace. This fine domain also features a refined formal sitting room/fourth bedroom and comprehensive appointments such as laundry, powder room and rear vehicular access.