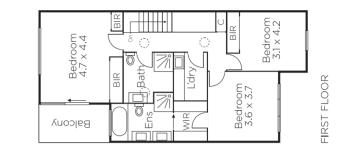

## Refined Style and Contemporary Living

Beyond its private entrance lies a sophisticated home offering spacious. contemporary living over three impressive levels. With four bedrooms including exquisite master with ensuite/WIR, three bathrooms, three divine outdoor spaces and magnificent open-plan kitchen, dining and living, this is a modern beauty of impeccable quality. Graced with elevated ceilings and light and space throughout, features also include timber floors, reverse cycle heating/cooling, a large separate laundry and double garage. Ideally positioned close to the finest private schools, Tooronga Station, Tooronga Village, High Street and freeway.