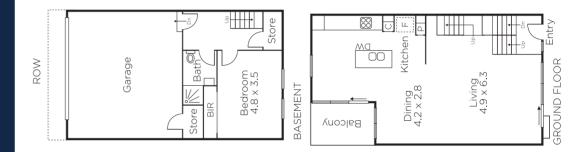

## Refined Style and Contemporary Living

Beyond its private entrance lies a sophisticated home offering spacious. contemporary living over three impressive levels. With four bedrooms including exquisite master with ensuite/WIR, three bathrooms, three divine outdoor spaces and magnificent open-plan kitchen, dining and living, this is a modern beauty of impeccable quality. Graced with elevated ceilings and light and space throughout, features also include timber floors, reverse cycle heating/cooling, a large separate laundry and double garage. Ideally positioned close to the finest private schools, Tooronga Station, Tooronga Village, High Street and freeway.