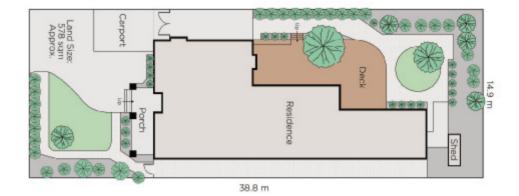

## Impressive Family Appeal

Superbly blending classic charm with contemporary style and family functionality, this captivating period residence offers exceptional family lifestyle appeal near schools, Burwood station, Leo's Supermarket, parks and Toorak Rd trams. Baltic pine floors and ornate ceilings define the elegant sitting and formal dining rooms, gourmet kitchen and living/dining room opening to a deep private northeast garden. The main bedroom with stylish en-suite and built in robe is accompanied by three additional bedrooms, study/5th bedroom and two chic bathrooms. Land Size: 578sqm approx.