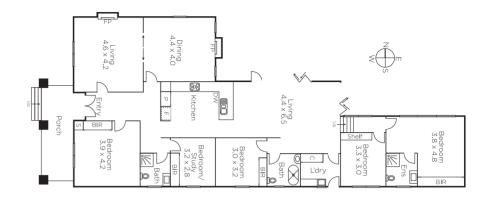

## Impressive Family Appeal

Superbly blending classic charm with contemporary style and family functionality, this captivating period residence offers exceptional family lifestyle appeal near schools, Burwood station, Leo's Supermarket, parks and Toorak Rd trams. Baltic pine floors and ornate ceilings define the elegant sitting and formal dining rooms, gourmet kitchen and living/dining room opening to a deep private northeast garden. The main bedroom with stylish en-suite and built in robe is accompanied by three additional bedrooms, study/5th bedroom and two chic bathrooms. Land Size: 578sqm approx.