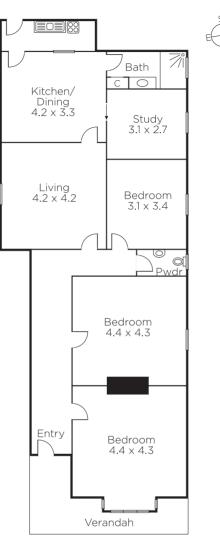

## Little Classic

Ripe for renovation, this Edwardian timber villa, sited on a prized allotment of 387sqm approx. in the "traffic free" cul de sac of Llaneast St just minute's to Glenferrie Rd shops, transport & schools offers a fabulous opportunity to extend & update. Occupied by the same family for the past 50 years, has much of its period detailing still intact & boasts wrap around verandah, decorative timber fretwork, wide hallway, bay window, high ceilings & open fire places. Comprising a sitting room with gas fire & split heating/cooling system, 3 bedrooms & kitchen with scullery & breakfast room, the home provides comfortable accommodation in the short term with exciting prospects for the future. Land: 387sqm approx.