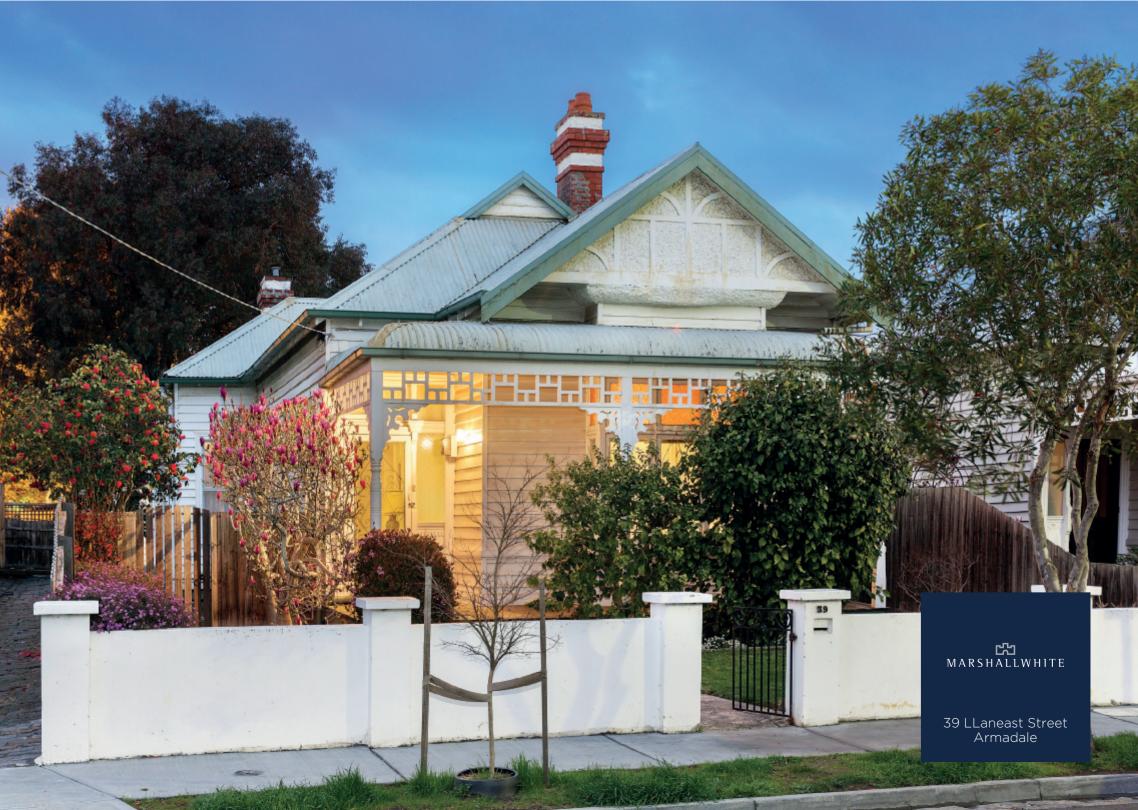

## Little Classic

Ripe for renovation, this Edwardian timber villa, sited on a prized allotment of 387sqm approx. in the "traffic free" cul de sac of Llaneast St just minute's to Glenferrie Rd shops, transport & schools offers a fabulous opportunity to extend & update. Occupied by the same family for the past 50 years, has much of its period detailing still intact & boasts wrap around verandah, decorative timber fretwork, wide hallway, bay window, high ceilings & open fire places. Comprising a sitting room with gas fire & split heating/cooling system, 3 bedrooms & kitchen with scullery & breakfast room, the home provides comfortable accommodation in the short term with exciting prospects for the future. Land: 387sqm approx.