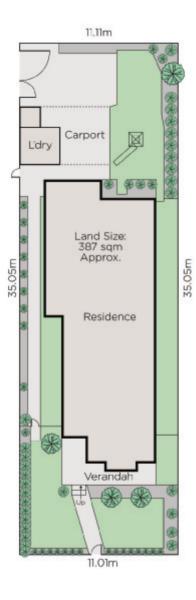

## Little Classic

Ripe for renovation, this Edwardian timber villa, sited on a prized allotment of 387sqm approx. in the "traffic free" cul de sac of Llaneast St just minute's to Glenferrie Rd shops, transport & schools offers a fabulous opportunity to extend & update. Occupied by the same family for the past 50 years, has much of its period detailing still intact & boasts wrap around verandah, decorative timber fretwork, wide hallway, bay window, high ceilings & open fire places. Comprising a sitting room with gas fire & split heating/cooling system, 3 bedrooms & kitchen with scullery & breakfast room, the home provides comfortable accommodation in the short term with exciting prospects for the future. Land: 387sqm approx.