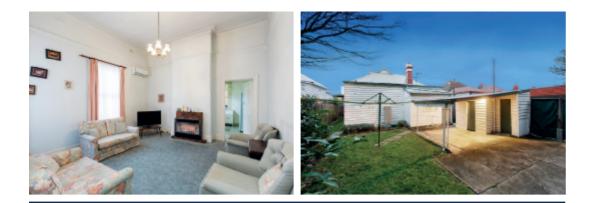

## Little Classic

Ripe for renovation, this Edwardian timber villa, sited on a prized allotment of 387sqm approx. in the "traffic free" cul de sac of Llaneast St just minute's to Glenferrie Rd shops, transport & schools offers a fabulous opportunity to extend & update. Occupied by the same family for the past 50 years, has much of its period detailing still intact & boasts wrap around verandah, decorative timber fretwork, wide hallway, bay window, high ceilings & open fire places. Comprising a sitting room with gas fire & split heating/cooling system, 3 bedrooms & kitchen with scullery & breakfast room, the home provides comfortable accommodation in the short term with exciting prospects for the future. Land: 387sqm approx.