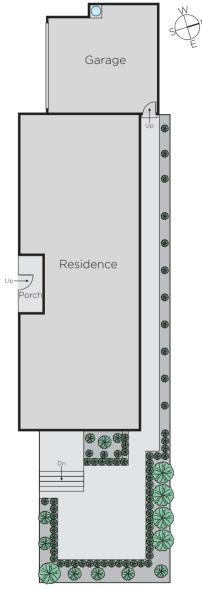

## Elite Single Level Elegance

This single level garden residence's generously proportioned dimensions provide idyllic low maintenance living in an exclusive setting near High St's shops & restaurants & trams. Highlighting the impressive proportions inside, wide hall introduces an expansive living/dining served by a separate kitchen & opening to a northeast garden. A spacious main bedroom with en-suite & walk in robe is matched by a 2nd double bedroom with built in robe & bathroom. Enjoying its own street frontage, includes alarm, ducted heating, split system air-conditioning, laundry, storage & double garage.