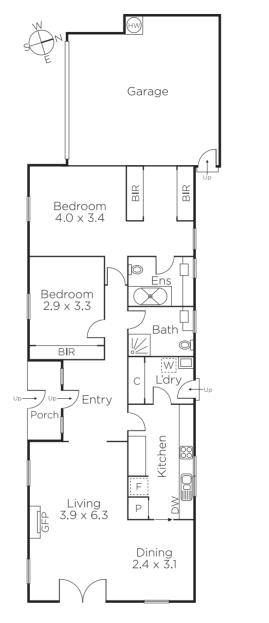

## Elite Single Level Elegance

This single level garden residence's generously proportioned dimensions provide idyllic low maintenance living in an exclusive setting near High St's shops & restaurants & trams. Highlighting the impressive proportions inside, wide hall introduces an expansive living/dining served by a separate kitchen & opening to a northeast garden. A spacious main bedroom with en-suite & walk in robe is matched by a 2nd double bedroom with built in robe & bathroom. Enjoying its own street frontage, includes alarm, ducted heating, split system air-conditioning, laundry, storage & double garage.