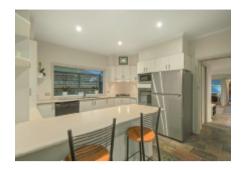

## 5 in 2 in 2 con 2.

With immense lounge & dining, enormous family living, an endlessly entertaining al fresco area, & a vastly versatile 1st-flr lounge (or 5th bed). this up to 5 bed, 2 bath home has wonderful 'Wow Factor'! Designed for the biggest, busiest family with a st-st app kitchen, vast master-suite & 2-way spa-ensuite, this heated & cooled home is optioned up with amazing storage, an impressive fireplace, alarm, ducted vacuum ...& a solar-heated pool beyond the huge double+ garage. A walk to schools, buses, park & Patterson Village, this expansive entertainer is ready to splash out! Land 725sqm approx.