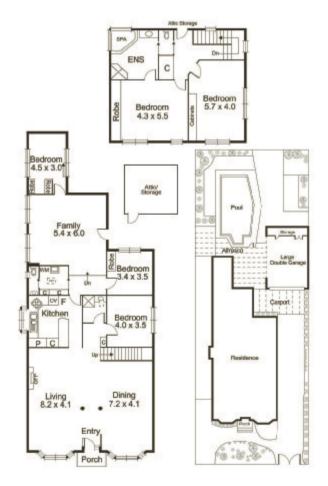

## 5 in 2 in 2 con 2.

With immense lounge & dining, enormous family living, an endlessly entertaining al fresco area, & a vastly versatile 1st-flr lounge (or 5th bed). this up to 5 bed, 2 bath home has wonderful 'Wow Factor'! Designed for the biggest, busiest family with a st-st app kitchen, vast master-suite & 2-way spa-ensuite, this heated & cooled home is optioned up with amazing storage, an impressive fireplace, alarm, ducted vacuum ...& a solar-heated pool beyond the huge double+ garage. A walk to schools, buses, park & Patterson Village, this expansive entertainer is ready to splash out! Land 725sqm approx.