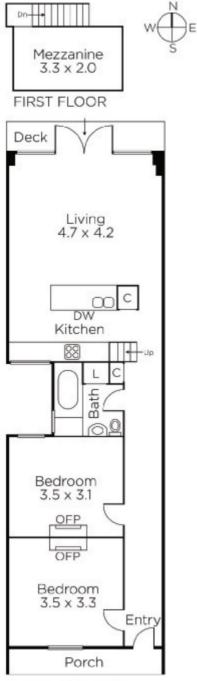

ight-filled contemporary style displayed throughout this classic Victorian residence offers immediate appeal, it's the sensational location close to Chapel St, Commercial Rd, Prahran Market, Sth Yarra station and Fawkner Park that will seal the deal. High ceilings are paired with dark timber floors through the arched hallway, two glorious double bedrooms each with an open fireplace and bright bathroom with Euro-laundry. Raked ceilings add to the scale of the living/dining room with a sleek marble kitchen and fabulous mezzanine area or study opening to a private north courtyard garden.

39argostreet-southyarra.com



Auction Saturday 25th November at 3.30pm Michael Martin 0478 011 216 Fraser Cahill 0400 592 572 James McCormack 0410 503 389

1111 High Street Armadale marshallwhite.com.au







Disclaimer: Information provided is believed to be accurate as at the date of printing, no responsibility is taken for any errors or omissions. It is your responsibility to obtain independent, professional advice. Personal information collected from you is for security purposes and to contact you should the property sell prior to auction. We may use this information to provide you with other real estate services including referrals to authorised financial services' providers. Visit our website at www.marshallwhite.com.au for our privacy policy.

Deck

Residence

Porch