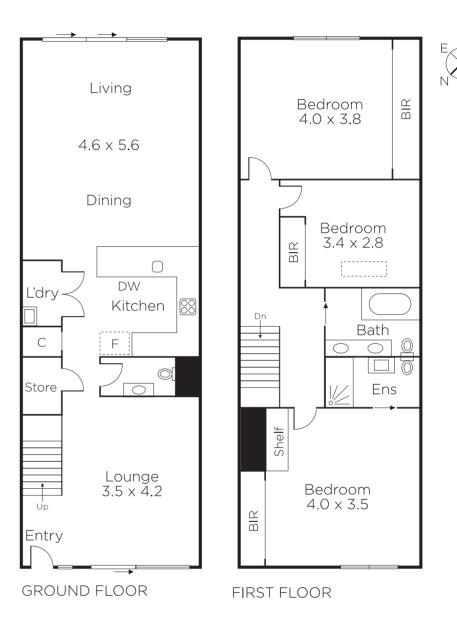

## Contemporary Easy-Maintenance Living

Set among the peaceful streets of Port Melbourne, this stylishly renovated town residence delivers the perfect balance of functional family home and entertainer's paradise. Spacious, open-plan living and dining areas flow seamlessly to a well-appointed outdoor entertaining area. The first floor presents main bedroom with ensuite and two additional bedrooms, each with built in robes, as well as a main bathroom. Also includes Euro laundry, powder room, sitting room, double glazed windows, decked front courtyard and off-street parking.