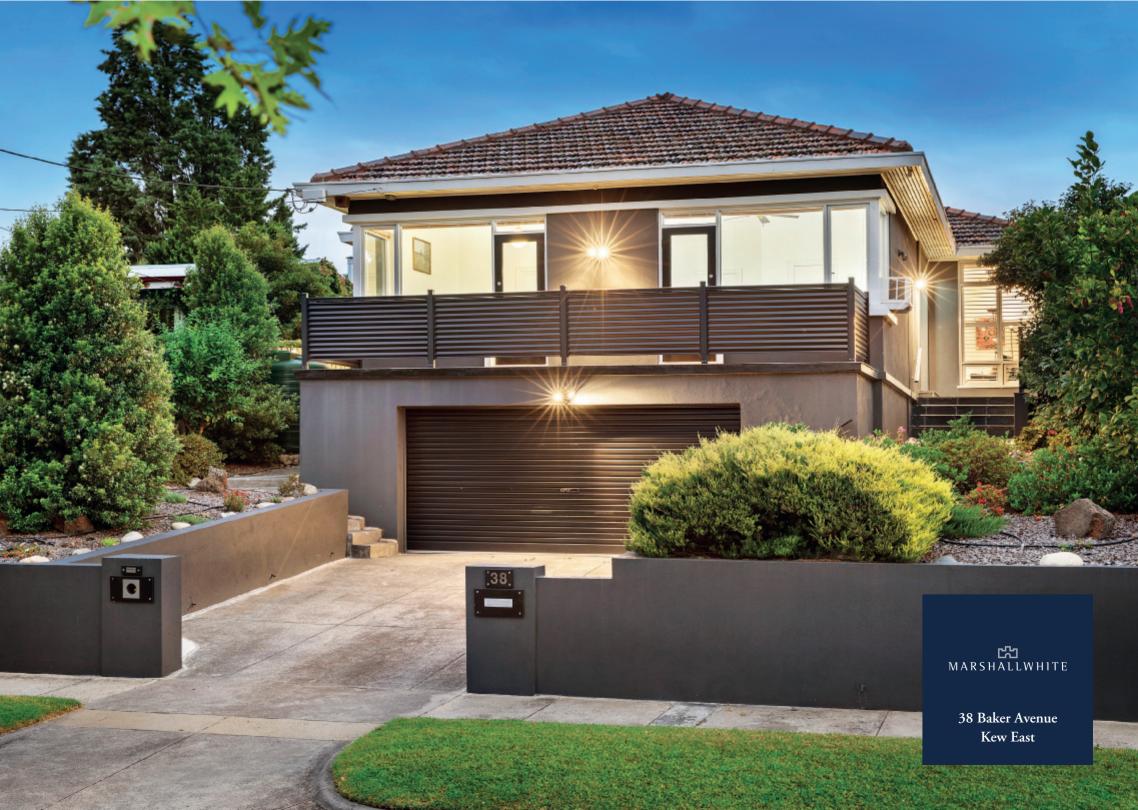

## Family Sanctuary, Coveted Locale

This light-filled c1950's solid brick north facing residence, situated minutes to shops, parks, tram, freeway access & schools, provides a captivating family sanctuary. Generously proportioned living/dining areas introduce 3 bedrooms, contemporary bathroom and powder room. Main bedroom with WIR, en-suite and balcony, a 2nd with BIR and balcony, and 3rd with BIR. Fully appointed kitchen opens to an impressive undercover alfresco area and pool. Other features include a separate laundry with WC, R/C air conditioning, ducted heating, water tank and generous 2 car garage with internal access. Land size: 640sqm approx.