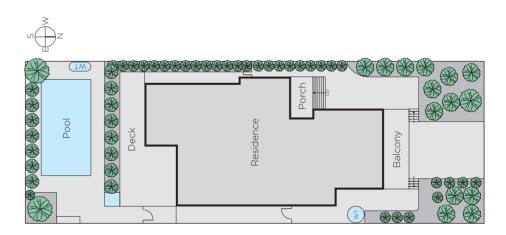

## Family Sanctuary, Coveted Locale

This light-filled c1950's solid brick north facing residence, situated minutes to shops, parks, tram, freeway access & schools, provides a captivating family sanctuary. Generously proportioned living/dining areas introduce 3 bedrooms, contemporary bathroom and powder room. Main bedroom with WIR, en-suite and balcony, a 2nd with BIR and balcony, and 3rd with BIR. Fully appointed kitchen opens to an impressive undercover alfresco area and pool. Other features include a separate laundry with WC, R/C air conditioning, ducted heating, water tank and generous 2 car garage with internal access. Land size: 640sqm approx.