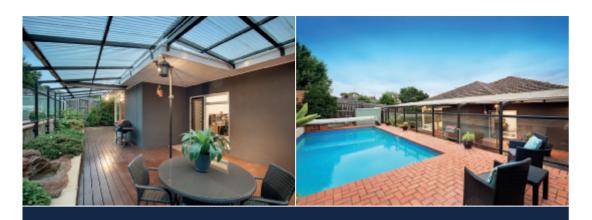

## Family Sanctuary, Coveted Locale

This light-filled c1950's solid brick north facing residence, situated minutes to shops, parks, tram, freeway access & schools, provides a captivating family sanctuary. Generously proportioned living/dining areas introduce 3 bedrooms, contemporary bathroom and powder room. Main bedroom with WIR, en-suite and balcony, a 2nd with BIR and balcony, and 3rd with BIR. Fully appointed kitchen opens to an impressive undercover alfresco area and pool. Other features include a separate laundry with WC, R/C air conditioning, ducted heating, water tank and generous 2 car garage with internal access. Land size: 640sqm approx.