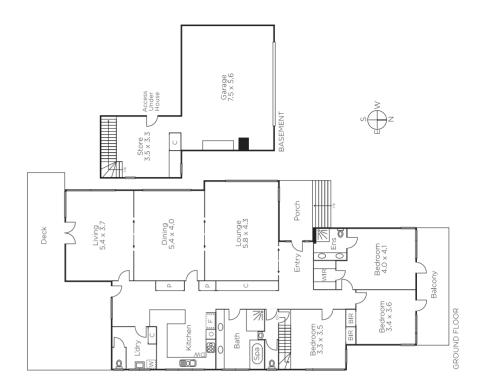

## Family Sanctuary, Coveted Locale

This light-filled c1950's solid brick north facing residence, situated minutes to shops, parks, tram, freeway access & schools, provides a captivating family sanctuary. Generously proportioned living/dining areas introduce 3 bedrooms, contemporary bathroom and powder room. Main bedroom with WIR, en-suite and balcony, a 2nd with BIR and balcony, and 3rd with BIR. Fully appointed kitchen opens to an impressive undercover alfresco area and pool. Other features include a separate laundry with WC, R/C air conditioning, ducted heating, water tank and generous 2 car garage with internal access. Land size: 640sqm approx.