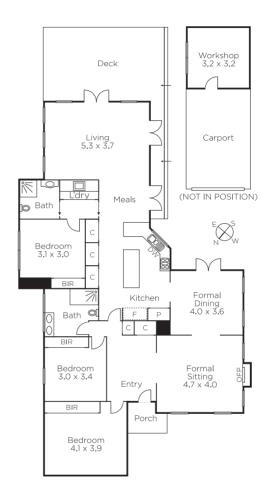

## Impressive Family Appeal

The compelling family appeal of this captivating single level period residence is clearly conveyed by its inviting style, sensational northwest garden, pool and desirable location near Ashburton Village, schools, Gardiners Creek, Darling station and freeway access. Generous sitting (open fire) and formal dining rooms are complemented by a superb kitchen and light-filled living/dining room opening to the deep private garden and pool. The three double bedrooms (robes) deliver sensational family accommodation accompanied by two stylish bathrooms. Includes alarm, Euro-laundry, workshop and carport.

Land size: 746sqm approx.

38allisonavenue-gleniris.com

Auction Saturday 9th September at 10.30am Daniel Wheeler 0411 676 058 Jason Brinkworth 0416 006 282 Justin Krongold 0403 163 355

1111 High Street Armadale marshallwhite.com.au