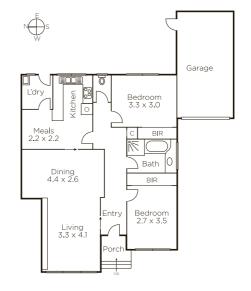

## Serenity, Comfort and Wonderful Convenience

Filled with natural light, this proudly maintained, two bedroom villa is one of only four and promises an appealing sense of serenity in a highly central location. Thoughtfully designed, the home's kitchen/meals is semi-attached to a large lounge/dining, whilst also offering a flow to a rear paved courtyard that is a lovely place for a cup of tea or a meal. A remote access, lock-up garage allows you the luxury of leaving the car at home and catching the tram, whilst each bedroom has fitted robes and there is reverse cycle air conditioning as well. With walking distance to Middle Camberwell supermarkets and cafes, the home is also just moments to Willison and Riversdale train station, Camberwell Junction with its wonderful cafes, restaurants, shopping and cinemas, plus there are fine schools nearby, beautiful local parks and a tram at your doorstep.