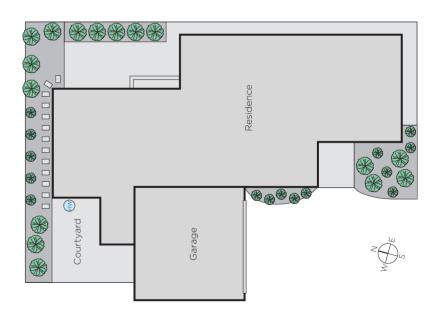

## Impressively Spacious Single Level Convenience

Positioned at the rear of three, this elegantly presented and exceptionally spacious single level residence delivers enviable lock up and leave convenience close to Belmore Rd shops and cafes, parks, schools and public transport. A formal room of impressive scale is matched by an equally spacious family living/dining room with modern kitchen opening to a northeast courtyard. The main bedroom with walk in robe and en-suite is accompanied by a second double bedroom (robe), study/third bedroom and bathroom. Inc alarm, intercom, ducted vacuum, storage, laundry and internally accessed double garage.