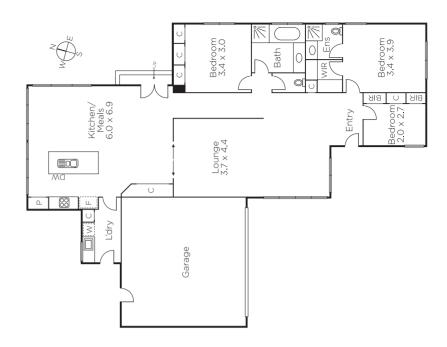

## Impressively Spacious Single Level Convenience

Positioned at the rear of three, this elegantly presented and exceptionally spacious single level residence delivers enviable lock up and leave convenience close to Belmore Rd shops and cafes, parks, schools and public transport. A formal room of impressive scale is matched by an equally spacious family living/dining room with modern kitchen opening to a northeast courtyard. The main bedroom with walk in robe and en-suite is accompanied by a second double bedroom (robe), study/third bedroom and bathroom. Inc alarm, intercom, ducted vacuum, storage, laundry and internally accessed double garage.