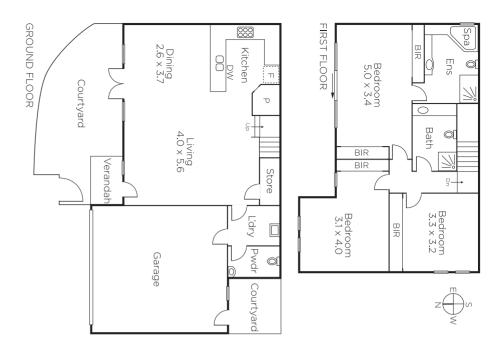

## Ideally Located for Easy Living

Easy-care townhouse metres from shops, cafes, parks and transport is one of only four residences in a gated development. Set well back from the street, this offers north-facing design and three-bedroom spaciousness. The lounge and dining room is light-filled and opens onto a sun-drenched courtyard. Miele and Blanco appliances feature in the kitchen, there's ample storage throughout and indoor access to the double garage. Every room is well-appointed, including the main bedroom with spa ensuite. Security features include intercom entry, remote-control gates and coded keypad. Zoned for Gardenvale Primary School.