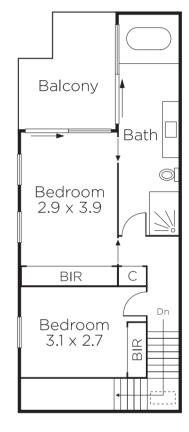

## Warehouse Style, Winning Lifestyle

Literally moments from South Melbourne market, restaurants, shops and the light rail, this sensational contemporary residence's effective use of space and inspired warehouse-style design delivers a sophisticated, light-filled and inviting inner urban lifestyle. Opening to a clever terrace area, the generous dimensions of the living/dining room and gourmet Ilve kitchen feature stone and stainless steel benches and timber floors. The two upstairs bedrooms (robes) are accompanied by a stunning bathroom with Japanese style bath and large terrace. Includes audio wiring, under floor heating, 2nd toilet, laundry and rear pedestrian access.

GROUND FLOOR

FIRST FLOOR

Disclaimer: Information provided is believed to be accurate as at the date of printing, no responsibility is taken for any errors or omissions. It is your responsibility to obtain independent, professional advice. Personal information collected from you is for security purposes and to contact you should the property sell prior to auction. We may use this information to provide you with other real estate services including referrals to authorised financial services' providers. Visit our website at www.marshallwhite.com.au for our privacy policy.