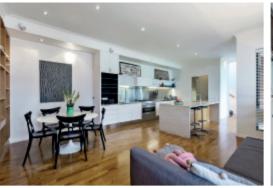

## Warehouse Style, Winning Lifestyle

Literally moments from South Melbourne market, restaurants, shops and the light rail, this sensational contemporary residence's effective use of space and inspired warehouse-style design delivers a sophisticated, light-filled and inviting inner urban lifestyle. Opening to a clever terrace area, the generous dimensions of the living/dining room and gourmet Ilve kitchen feature stone and stainless steel benches and timber floors. The two upstairs bedrooms (robes) are accompanied by a stunning bathroom with Japanese style bath and large terrace. Includes audio wiring, under floor heating, 2nd toilet, laundry and rear pedestrian access.