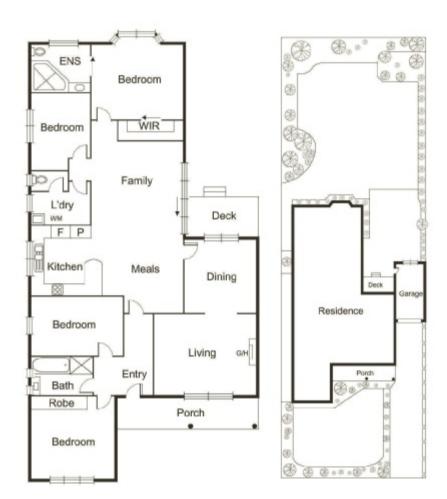

## 4⊨ 2 □ 1 ←

Find your place in the sun with great accommodation, a family-wise location & sun-soaked surrounds on approx. 706sqm! Starring separate lounge & dining, an expansive family zone & a private master-suite (with a huge spa-ensuite, WIR & a sun-catching northerly bay-window), this r/c air-con'd 4 bedroom, 2 bathroom home features a st-st Euro range, gas-heating, parquetry, an auto-garage & a family-wise location close to parks & GESAC in the Coatesville PS Zone.