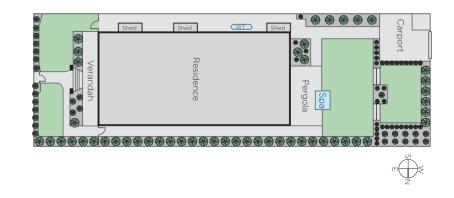

## Ideal Kew Lifestyle at your Doorstep

This elegant Hawthorn Brick Victorian c1892, positioned in a quiet cul-de-sac in the Studley Park Precinct offers well presented accommodation amidst beautifully garden surrounds. Warm & inviting throughout, yet offering fabulous scope to further enhance/renovate (STCA). The home comprises 3 bedrooms plus study/4th bedroom, (main with WIR/dual access ensuite bathroom), dining room & modern kitchen/family area (OFP) opening out to the private gardens with IG spa. Other features include ducted heating, second family bathroom, alarm, OSP via ROW. Land size: 664sqm approx.