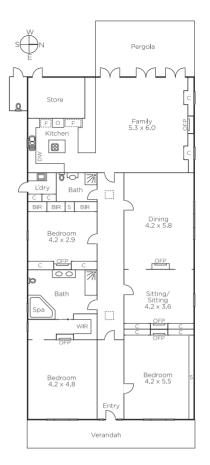

## Ideal Kew Lifestyle at your Doorstep

This elegant Hawthorn Brick Victorian c1892, positioned in a quiet cul-de-sac in the Studley Park Precinct offers well presented accommodation amidst beautifully garden surrounds. Warm & inviting throughout, yet offering fabulous scope to further enhance/renovate (STCA). The home comprises 3 bedrooms plus study/4th bedroom, (main with WIR/dual access ensuite bathroom), dining room & modern kitchen/family area (OFP) opening out to the private gardens with IG spa. Other features include ducted heating, second family bathroom, alarm, OSP via ROW. Land size: 664sqm approx.