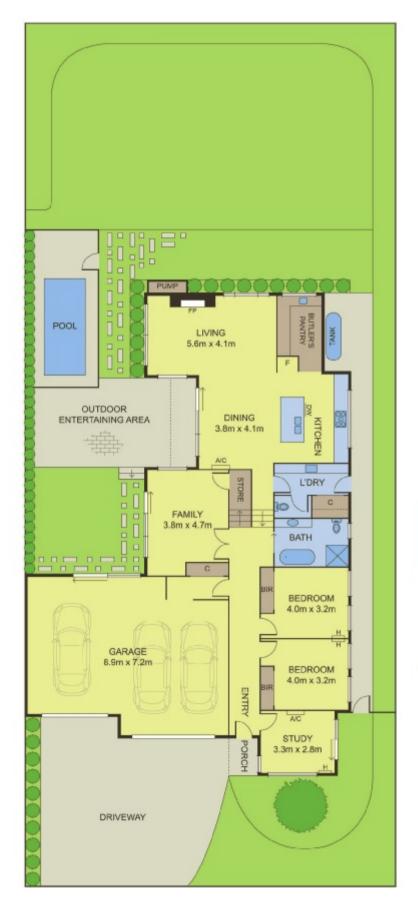

## Edgy industrial style home that will leave you breathless

5 in 2 in 3 in ...

No money has been spared on the build of this incredible home. A custom double storey design built by True design homes, this executive residence features 4 large bedrooms plus a study (or 5th bedroom), 3 living areas and a stunning solar heated inground pool. This home is not only the epitome of style it provides for the ultimate in luxury living, and has been designed in a way to maintain a terrific sized backyard with a huge uninterrupted lawn area for the kids to play.

Attention to detail and quality is reflected throughout the entire home including a combination of beautiful wormy chestnut flooring, polished concrete floors, stone benchtops to all wet areas, spotted gum balcony and retainers, square edge cornicing, feature lighting, premium window shutters and blinds, hydronic heating and double glazed windows, this home is finished to a standard rarely seen in the market. There is also a huge 3 car garage with workshop space, including a tiled 'mud room' to allow for workshop tools and attire to be housed outside, perfect for the man of the house.