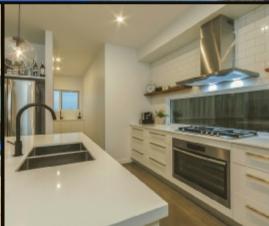

## Edgy industrial style home that will leave you breathless

5 in 2 in 3 in ...

No money has been spared on the build of this incredible home. A custom double storey design built by True design homes, this executive residence features 4 large bedrooms plus a study (or 5th bedroom), 3 living areas and a stunning solar heated inground pool. This home is not only the epitome of style it provides for the ultimate in luxury living, and has been designed in a way to maintain a terrific sized backyard with a huge uninterrupted lawn area for the kids to play.

Attention to detail and quality is reflected throughout the entire home including a combination of beautiful wormy chestnut flooring, polished concrete floors, stone benchtops to all wet areas, spotted gum balcony and retainers, square edge cornicing, feature lighting, premium window shutters and blinds, hydronic heating and double glazed windows, this home is finished to a standard rarely seen in the market. There is also a huge 3 car garage with workshop space, including a tiled 'mud room' to allow for workshop tools and attire to be housed outside, perfect for the man of the house.