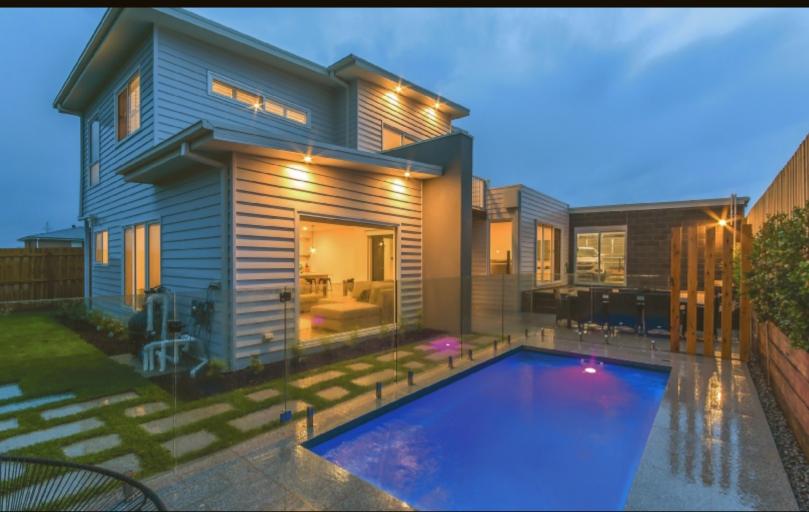

## Edgy industrial style home that will leave you breathless

5 in 2 in 3 in ...

No money has been spared on the build of this incredible home. A custom double storey design built by True design homes, this executive residence features 4 large bedrooms plus a study (or 5th bedroom), 3 living areas and a stunning solar heated inground pool. This home is not only the epitome of style it provides for the ultimate in luxury living, and has been designed in a way to maintain a terrific sized backyard with a huge uninterrupted lawn area for the kids to play.

Attention to detail and quality is reflected throughout the entire home including a combination of beautiful wormy chestnut flooring, polished concrete floors, stone benchtops to all wet areas, spotted gum balcony and retainers, square edge cornicing, feature lighting, premium window shutters and blinds, hydronic heating and double glazed windows, this home is finished to a standard rarely seen in the market. There is also a huge 3 car garage with workshop space, including a tiled 'mud room' to allow for workshop tools and attire to be housed outside, perfect for the man of the house.