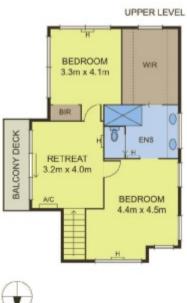

## Edgy industrial style home that will leave you breathless

5 in 2 in 3 in ...

No money has been spared on the build of this incredible home. A custom double storey design built by True design homes, this executive residence features 4 large bedrooms plus a study (or 5th bedroom), 3 living areas and a stunning solar heated inground pool. This home is not only the epitome of style it provides for the ultimate in luxury living, and has been designed in a way to maintain a terrific sized backyard with a huge uninterrupted lawn area for the kids to play.

Attention to detail and quality is reflected throughout the entire home including a combination of beautiful wormy chestnut flooring, polished concrete floors, stone benchtops to all wet areas, spotted gum balcony and retainers, square edge cornicing, feature lighting, premium window shutters and blinds, hydronic heating and double glazed windows, this home is finished to a standard rarely seen in the market. There is also a huge 3 car garage with workshop space, including a tiled 'mud room' to allow for workshop tools and attire to be housed outside, perfect for the man of the house.