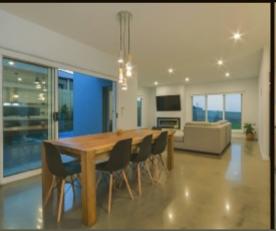

## Edgy industrial style home that will leave you breathless

5 in 2 in 3 in ...

No money has been spared on the build of this incredible home. A custom double storey design built by True design homes, this executive residence features 4 large bedrooms plus a study (or 5th bedroom), 3 living areas and a stunning solar heated inground pool. This home is not only the epitome of style it provides for the ultimate in luxury living, and has been designed in a way to maintain a terrific sized backyard with a huge uninterrupted lawn area for the kids to play.

Attention to detail and quality is reflected throughout the entire home including a combination of beautiful wormy chestnut flooring, polished concrete floors, stone benchtops to all wet areas, spotted gum balcony and retainers, square edge cornicing, feature lighting, premium window shutters and blinds, hydronic heating and double glazed windows, this home is finished to a standard rarely seen in the market. There is also a huge 3 car garage with workshop space, including a tiled 'mud room' to allow for workshop tools and attire to be housed outside, perfect for the man of the house.