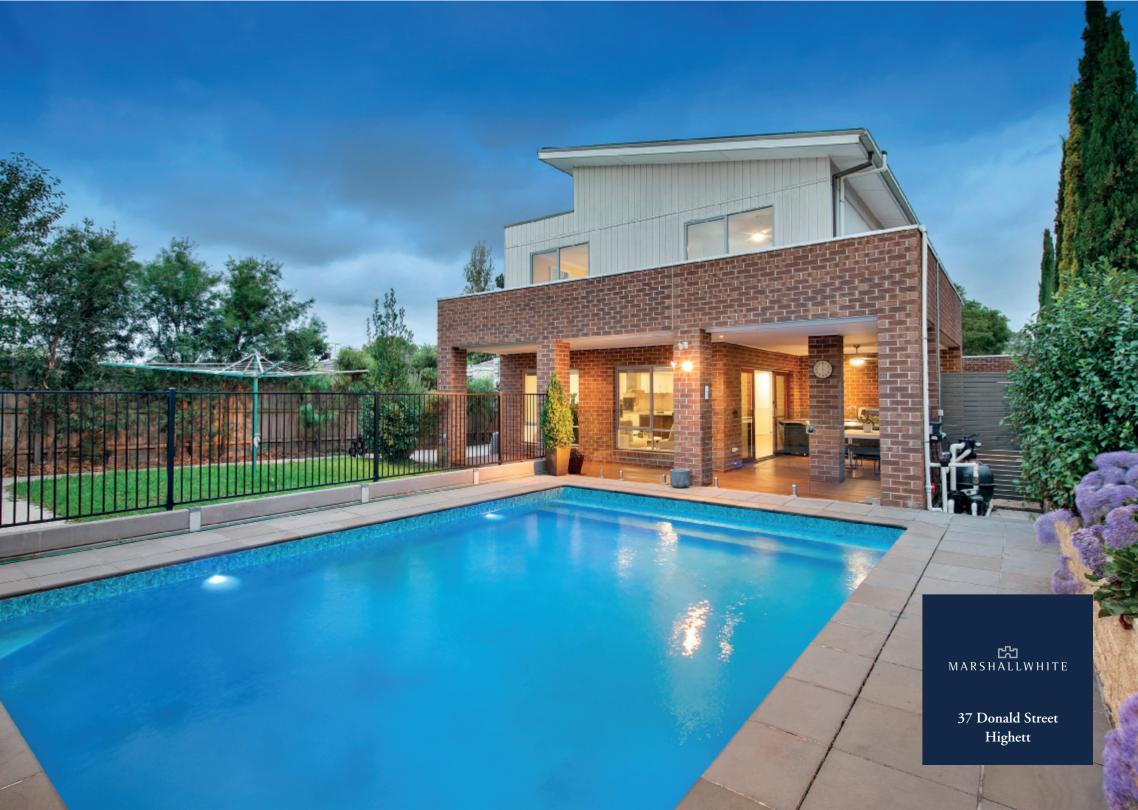

## Family Spaciousness in the Heart of Highett

Large-scale living and poolside relaxing offer lifestyle excellence metres from shops, restaurants, trains and schools. Five-bedroom home has the luxury of space, wonderful zoning and natural light enhancing every room. This is where families will appreciate having three generous living zones, a pool and outdoor kitchen, bedrooms and bathrooms on each level, and a gourmet kitchen with butler's pantry. There's intercom entry and an automatic gate, double garage, three bathrooms, European kitchen appliances, generous storage, security system, and easy-care design. Central location near schools and parks.