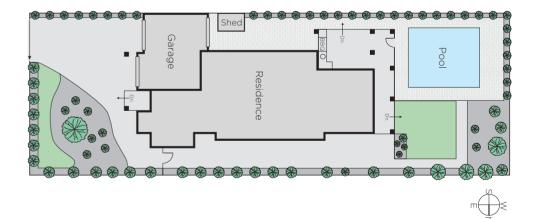

## Family Spaciousness in the Heart of Highett

Large-scale living and poolside relaxing offer lifestyle excellence metres from shops, restaurants, trains and schools. Five-bedroom home has the luxury of space, wonderful zoning and natural light enhancing every room. This is where families will appreciate having three generous living zones, a pool and outdoor kitchen, bedrooms and bathrooms on each level, and a gourmet kitchen with butler's pantry. There's intercom entry and an automatic gate, double garage, three bathrooms, European kitchen appliances, generous storage, security system, and easy-care design. Central location near schools and parks.