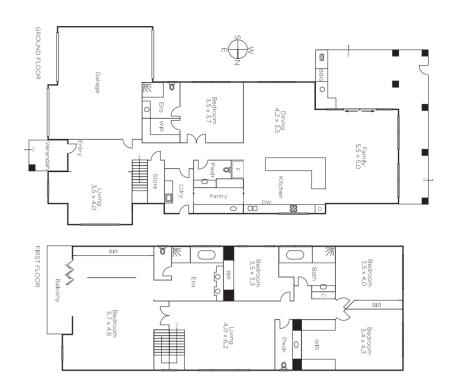

## Family Spaciousness in the Heart of Highett

Large-scale living and poolside relaxing offer lifestyle excellence metres from shops, restaurants, trains and schools. Five-bedroom home has the luxury of space, wonderful zoning and natural light enhancing every room. This is where families will appreciate having three generous living zones, a pool and outdoor kitchen, bedrooms and bathrooms on each level, and a gourmet kitchen with butler's pantry. There's intercom entry and an automatic gate, double garage, three bathrooms, European kitchen appliances, generous storage, security system, and easy-care design. Central location near schools and parks.