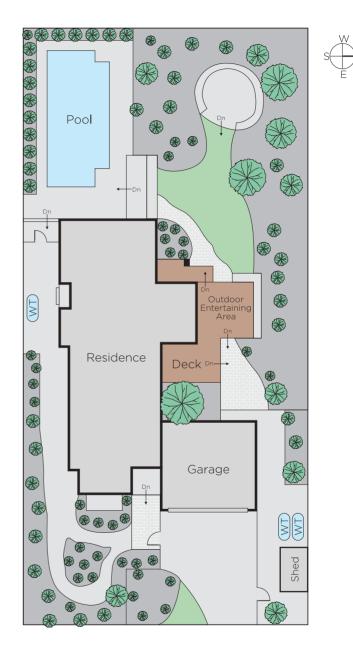

## Timeless Australian Style Family Home

Nestled between two tranquil streets, this bold two-storey property is adorned throughout with rich, earthy tones and an abundance of light from the northerly aspect. With four bedrooms and 2.5 bathrooms, the home exudes true Australian style through iconic, timeless design. Beyond a double garage and unique front garden, a light-filled entrance hall flows into an open reception. A spacious kitchen blending stone bench tops with terracotta glass (complete with breakfast bar) seamlessly integrates with a west-facing living room overlooking a solar-heated swimming pool. Designed by a Chelsea Flower Show-winning landscape architect, a sprawling al fresco deck leads into a magnificent garden. A rumpus area on the second level is adjoined by a north-facing balcony. Two double bedrooms face an original bathroom with built-in bath and separate shower. An enormous main bedroom with a WIR and ensuite hosts an east-facing balcony. With unbeatable proximity to several private and public schools, this Beaumaris residence houses classic family comforts with a stylish nod to its Australian heritage. Just a few streets from Southland Shopping Centre, Mentone train station and buses.