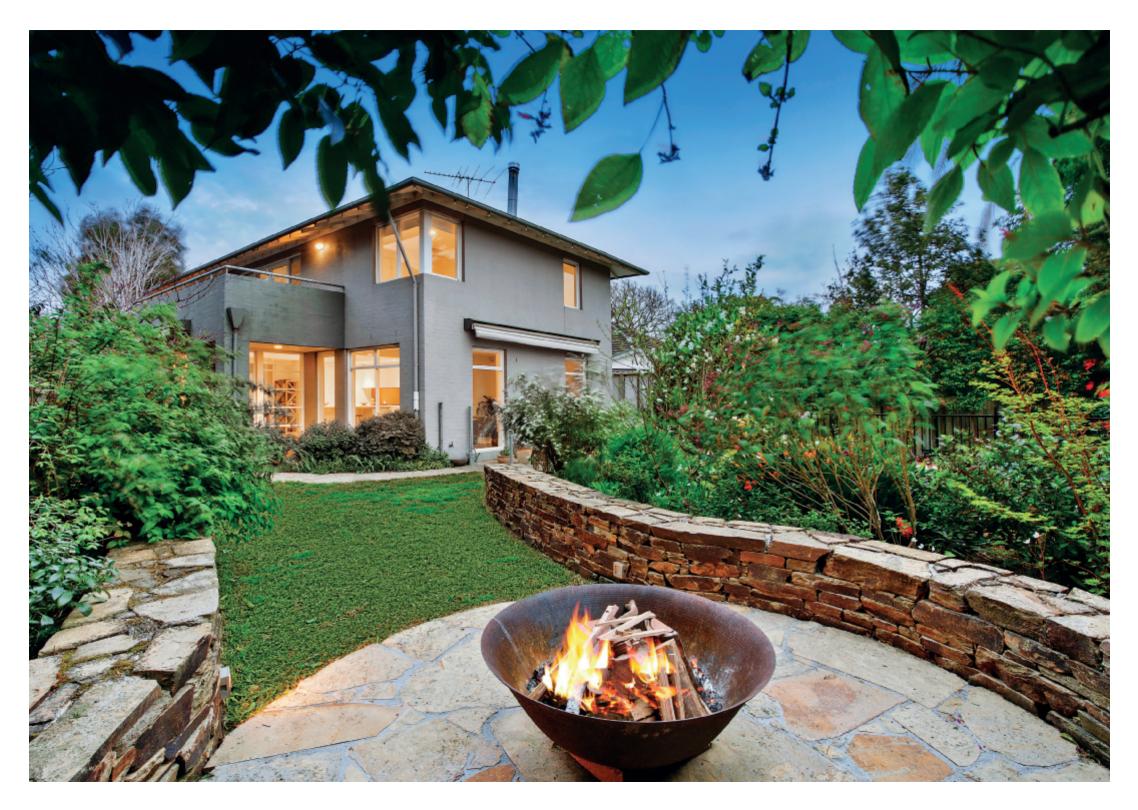

## Timeless Australian Style Family Home

Nestled between two tranquil streets, this bold two-storey property is adorned throughout with rich, earthy tones and an abundance of light from the northerly aspect. With four bedrooms and 2.5 bathrooms, the home exudes true Australian style through iconic, timeless design. Beyond a double garage and unique front garden, a light-filled entrance hall flows into an open reception. A spacious kitchen blending stone bench tops with terracotta glass (complete with breakfast bar) seamlessly integrates with a west-facing living room overlooking a solar-heated swimming pool. Designed by a Chelsea Flower Show-winning landscape architect, a sprawling al fresco deck leads into a magnificent garden. A rumpus area on the second level is adjoined by a north-facing balcony. Two double bedrooms face an original bathroom with built-in bath and separate shower. An enormous main bedroom with a WIR and ensuite hosts an east-facing balcony. With unbeatable proximity to several private and public schools, this Beaumaris residence houses classic family comforts with a stylish nod to its Australian heritage. Just a few streets from Southland Shopping Centre, Mentone train station and buses.