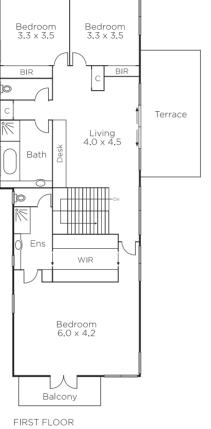

## Timeless Australian Style Family Home

Nestled between two tranquil streets, this bold two-storey property is adorned throughout with rich, earthy tones and an abundance of light from the northerly aspect. With four bedrooms and 2.5 bathrooms, the home exudes true Australian style through iconic, timeless design. Beyond a double garage and unique front garden, a light-filled entrance hall flows into an open reception. A spacious kitchen blending stone bench tops with terracotta glass (complete with breakfast bar) seamlessly integrates with a west-facing living room overlooking a solar-heated swimming pool. Designed by a Chelsea Flower Show-winning landscape architect, a sprawling al fresco deck leads into a magnificent garden. A rumpus area on the second level is adjoined by a north-facing balcony. Two double bedrooms face an original bathroom with built-in bath and separate shower. An enormous main bedroom with a WIR and ensuite hosts an east-facing balcony. With unbeatable proximity to several private and public schools, this Beaumaris residence houses classic family comforts with a stylish nod to its Australian heritage. Just a few streets from Southland Shopping Centre, Mentone train station and buses.