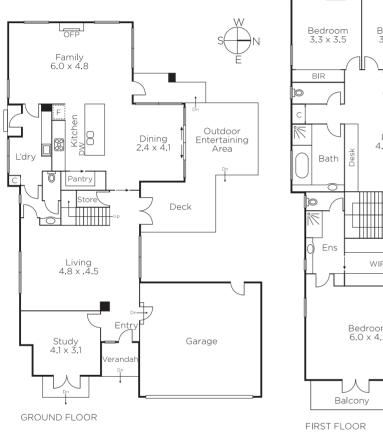

## Timeless Australian Style Family Home

Nestled between two tranquil streets, this bold two-storey property is adorned throughout with rich, earthy tones and an abundance of light from the northerly aspect. With four bedrooms and 2.5 bathrooms, the home exudes true Australian style through iconic, timeless design. Beyond a double garage and unique front garden, a light-filled entrance hall flows into an open reception. A spacious kitchen blending stone bench tops with terracotta glass (complete with breakfast bar) seamlessly integrates with a west-facing living room overlooking a solar-heated swimming pool. Designed by a Chelsea Flower Show-winning landscape architect, a sprawling al fresco deck leads into a magnificent garden. A rumpus area on the second level is adjoined by a north-facing balcony. Two double bedrooms face an original bathroom with built-in bath and separate shower. An enormous main bedroom with a WIR and ensuite hosts an east-facing balcony. With unbeatable proximity to several private and public schools, this Beaumaris residence houses classic family comforts with a stylish nod to its Australian heritage. Just a few streets from Southland Shopping Centre, Mentone train station and buses.