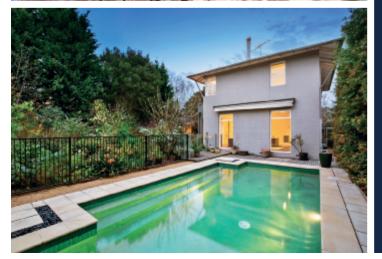

## Timeless Australian Style Family Home

Nestled between two tranquil streets, this bold two-storey property is adorned throughout with rich, earthy tones and an abundance of light from the northerly aspect. With four bedrooms and 2.5 bathrooms, the home exudes true Australian style through iconic, timeless design. Beyond a double garage and unique front garden, a light-filled entrance hall flows into an open reception. A spacious kitchen blending stone bench tops with terracotta glass (complete with breakfast bar) seamlessly integrates with a west-facing living room overlooking a solar-heated swimming pool. Designed by a Chelsea Flower Show-winning landscape architect, a sprawling al fresco deck leads into a magnificent garden. A rumpus area on the second level is adjoined by a north-facing balcony. Two double bedrooms face an original bathroom with built-in bath and separate shower. An enormous main bedroom with a WIR and ensuite hosts an east-facing balcony. With unbeatable proximity to several private and public schools, this Beaumaris residence houses classic family comforts with a stylish nod to its Australian heritage. Just a few streets from Southland Shopping Centre, Mentone train station and buses.