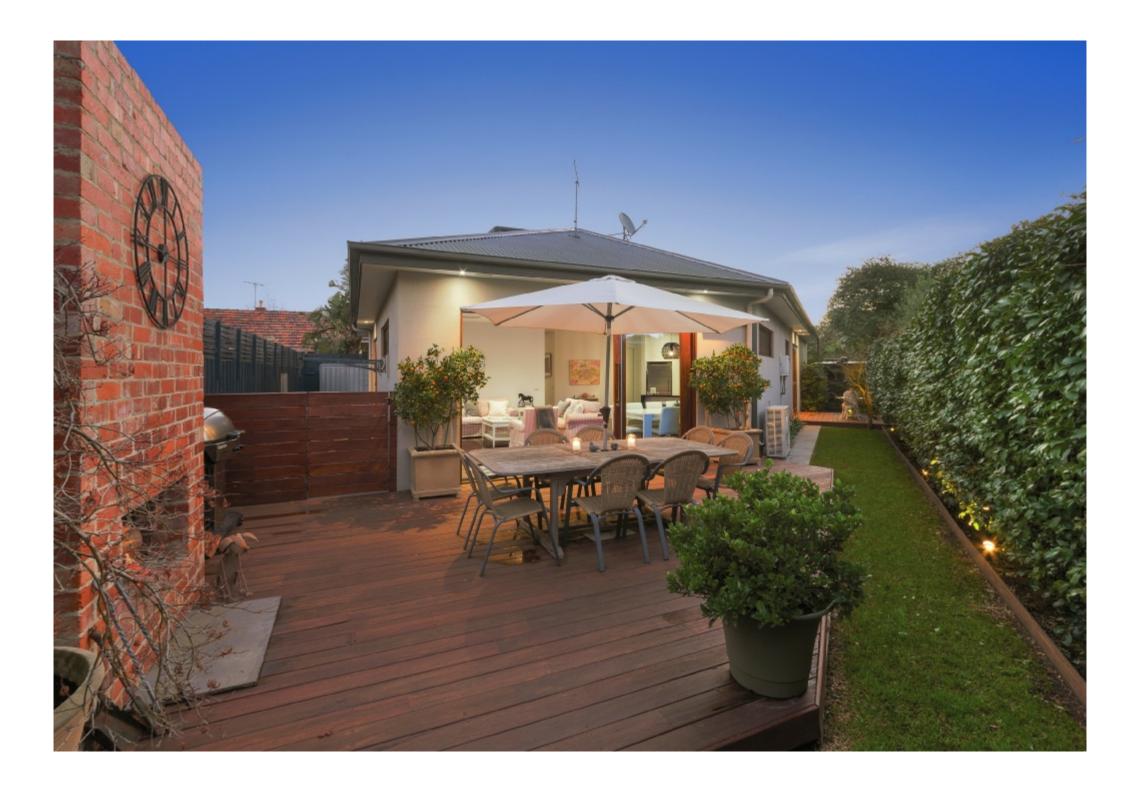

## Single-Level Luxe in the Sun!

Super stylish, lushly luxurious & gorgeously garden focused, this 3 bed & study, 2 bath single-level entertainer shines with north-facing living, master-suite & deck, a secondary bedroom wing & every luxury from a Bosch kitchen, to fully-tiled floor-heated bathrooms (one a chandelier-lit ensuite), to a deluxe dressing-room & bespoke media unit. Heated, cooled, alarmed & audio-wired, with vac, solar panels & auto-garage plus parking, this is single-level luxe ... a minute to Bayside latte strips & schools & close to Highett's railway station & restaurants.