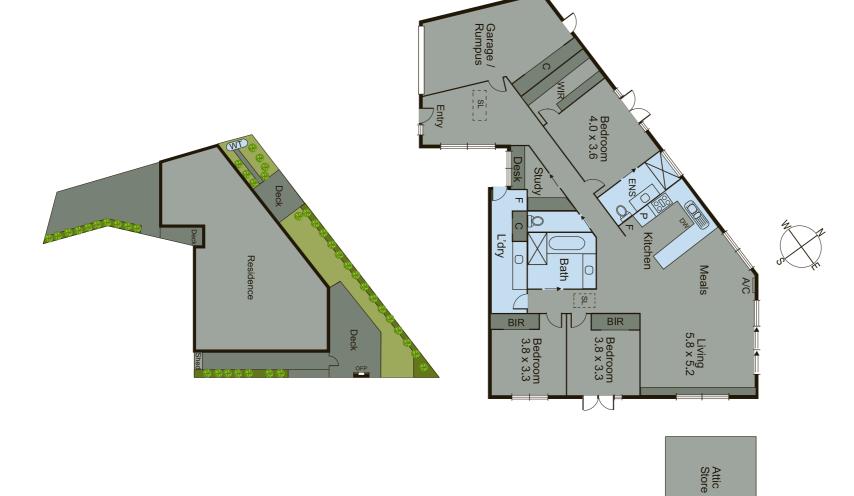

## Single-Level Luxe in the Sun!

Super stylish, lushly luxurious & gorgeously garden focused, this 3 bed & study, 2 bath single-level entertainer shines with north-facing living, master-suite & deck, a secondary bedroom wing & every luxury from a Bosch kitchen, to fully-tiled floor-heated bathrooms (one a chandelier-lit ensuite), to a deluxe dressing-room & bespoke media unit. Heated, cooled, alarmed & audio-wired, with vac, solar panels & auto-garage plus parking, this is single-level luxe ... a minute to Bayside latte strips & schools & close to Highett's railway station & restaurants.