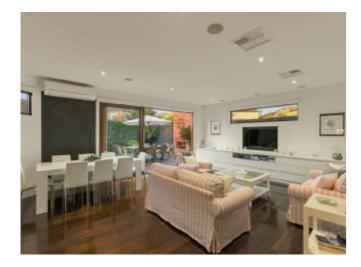

## Single-Level Luxe in the Sun!

Super stylish, lushly luxurious & gorgeously garden focused, this 3 bed & study, 2 bath single-level entertainer shines with north-facing living, master-suite & deck, a secondary bedroom wing & every luxury from a Bosch kitchen, to fully-tiled floor-heated bathrooms (one a chandelier-lit ensuite), to a deluxe dressing-room & bespoke media unit. Heated, cooled, alarmed & audio-wired, with vac, solar panels & auto-garage plus parking, this is single-level luxe ... a minute to Bayside latte strips & schools & close to Highett's railway station & restaurants.