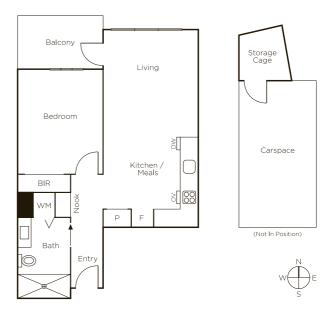

## New York Sophistication Meets Resort-Style Luxury

Undertaken by the renowned Shaynna Blaze the inspired renovation of this spectacular, one bedroom apartment has introduced an industrial, New York-style sophistication to compliment its breath-taking city views and resort-style facilities. No detail has been overlooked in this exclusive home where an open-plan Bosch-equipped kitchen/meals/ living exudes a contemporary commercial feel, whilst a concealed study nook brilliantly blends practicality and central heating/cooling offers year round comfort. The bathroom is flawless in this highly secure home with two video entry points, basement parking, storage cage and elevator access, as well as two communal swimming pools, a gymnasium, spa and huge gardens. Nestled between Bay St, the waterfront and Gasworks Park, this is a location with a diverse and cosmopolitan lifestyle appeal.