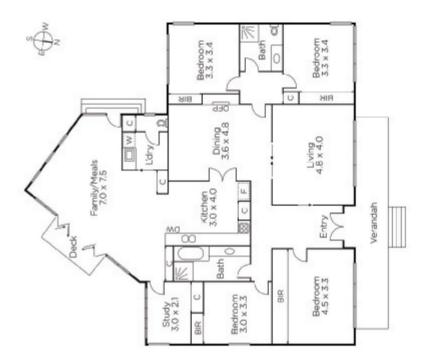

## Heritage Beauty in Unsurpassed Location

Nestled in a leafy elevated position is this charming c1930s period family home situated within the highly sought-after Windsor Park Estate. The accommodation comprises 4-bedrooms (BIR's), including a spacious master bedroom, 2-bathrooms & a study. A beautiful dining room (coffered ceiling & OFP) leads to the light-filled family room and kitchen, whilst beautiful gardens surround the charming outdoor entertaining area & double remote carport. Additional features include d/heating, evap/cooling, plantation shutters, integrated Bose s/system & OSP. Located centrally to all the amenities Surrey Hills has to offer.