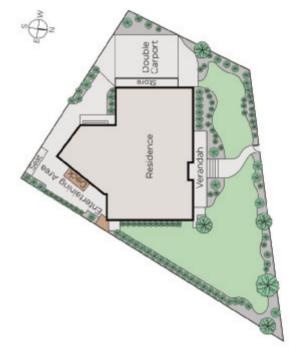

## Heritage Beauty in Unsurpassed Location

Nestled in a leafy elevated position is this charming c1930s period family home situated within the highly sought-after Windsor Park Estate. The accommodation comprises 4-bedrooms (BIR's), including a spacious master bedroom, 2-bathrooms & a study. A beautiful dining room (coffered ceiling & OFP) leads to the light-filled family room and kitchen, whilst beautiful gardens surround the charming outdoor entertaining area & double remote carport. Additional features include d/heating, evap/cooling, plantation shutters, integrated Bose s/system & OSP. Located centrally to all the amenities Surrey Hills has to offer.