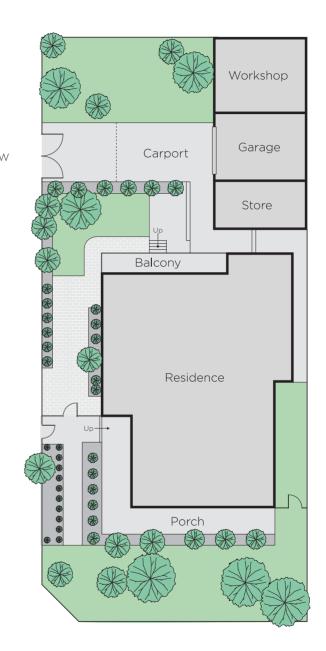

## Victorian Charm, Vibrant Location

Enjoying a premier corner location only moments from Glenferrie Road shops and restaurants, Swinburne University, Glenferrie station, trams and schools. This charming single level Victorian residence offers an outstanding opportunity to enhance its original elegance with an inspired renovation and extension (STCA). Once the home of renowned composer Percy Grainger, its comfortably presented dimensions are perfect to enjoy now while considering the many options. Generous proportions define the entrance hall, light-filled living room, spacious family living and dining room and a well appointed kitchen. The three good sized bedrooms are accompanied by a bright bathroom. On the corner of Camden Road, it also includes a garage, work-shop and store-room. Land size: 607sqm (approx.)