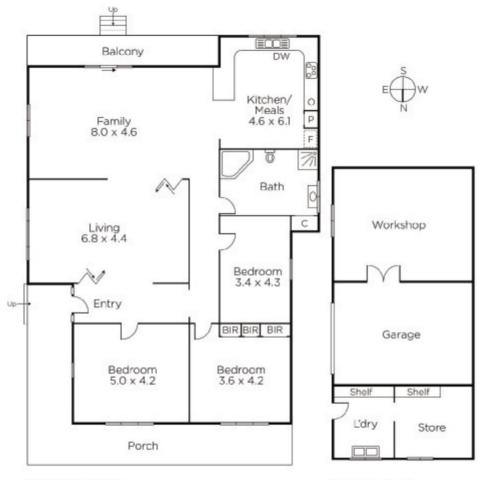

## Victorian Charm, Vibrant Location

Enjoying a premier corner location only moments from Glenferrie Road shops and restaurants, Swinburne University, Glenferrie station, trams and schools. This charming single level Victorian residence offers an outstanding opportunity to enhance its original elegance with an inspired renovation and extension (STCA). Once the home of renowned composer Percy Grainger, its comfortably presented dimensions are perfect to enjoy now while considering the many options. Generous proportions define the entrance hall, light-filled living room, spacious family living and dining room and a well appointed kitchen. The three good sized bedrooms are accompanied by a bright bathroom. On the corner of Camden Road, it also includes a garage, work-shop and store-room. Land size: 607sqm (approx.)

GROUND FLOOR

FIRST FLOOR

Disclaimer: Information provided is believed to be accurate as at the date of printing, no responsibility is taken for any errors or omissions. It is your responsibility to obtain independent, professional advice. Personal information collected from you is for security purposes and to contact you should the property sell prior to auction. We may use this information to provide you with other real estate services including referrals to authorised financial services' providers. Visit our website at www.marshallwhite.com.au for our privacy policy.