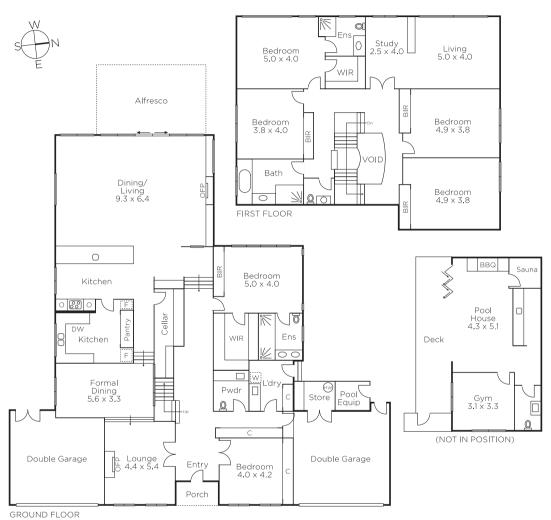

## Duane Wolowiec

duane.wolowiec@marshallwhite.com.au 0418 567 581

Magnificently nestled within a breathtaking 1101sqm approx. garden and pool setting, this contemporary residence showcases luxurious finishes and unforgettable designer style. Beneath a double height ceiling, the entrance hall flows through to a study, sitting room and formal dining with wine display room and bar. The expansive living/dining room and deluxe kitchen opens to a glorious northwest private garden with pool and a cabana with BBQ, bar and gym. Two spacious bedrooms with designer en-suites are matched by three additional bedrooms, large retreat and a family bathroom.