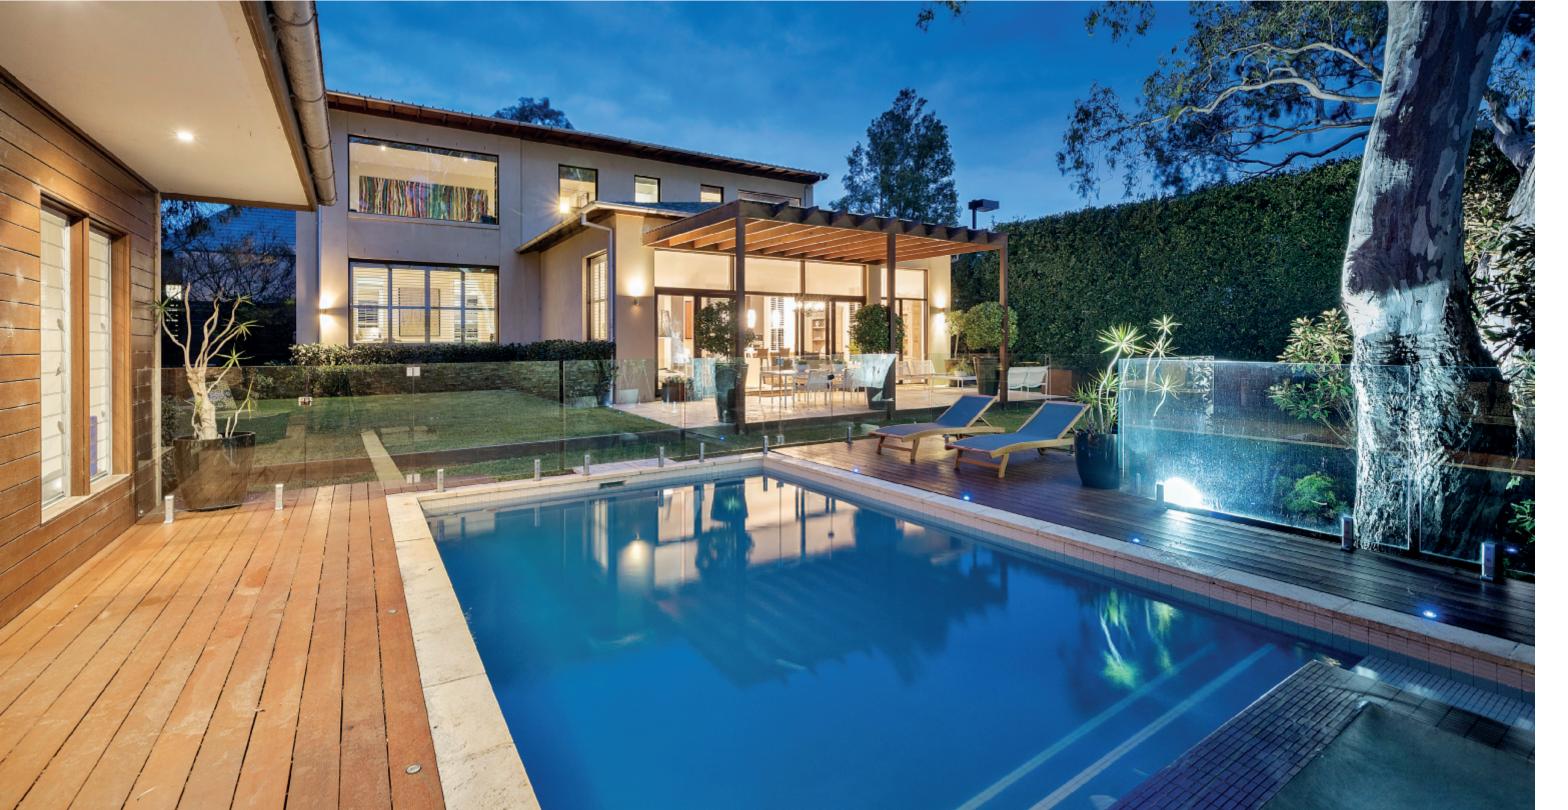

## Duane Wolowiec

duane.wolowiec@marshallwhite.com.au 0418 567 581

Magnificently nestled within a breathtaking 1101sqm approx. garden and pool setting, this contemporary residence showcases luxurious finishes and unforgettable designer style. Beneath a double height ceiling, the entrance hall flows through to a study, sitting room and formal dining with wine display room and bar. The expansive living/dining room and deluxe kitchen opens to a glorious northwest private garden with pool and a cabana with BBQ, bar and gym. Two spacious bedrooms with designer en-suites are matched by three additional bedrooms, large retreat and a family bathroom.