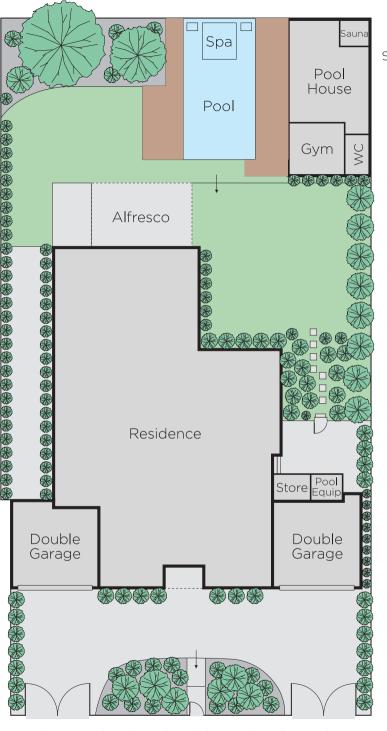

## Duane Wolowiec

duane.wolowiec@marshallwhite.com.au 0418 567 581

Magnificently nestled within a breathtaking 1101sqm approx. garden and pool setting, this contemporary residence showcases luxurious finishes and unforgettable designer style. Beneath a double height ceiling, the entrance hall flows through to a study, sitting room and formal dining with wine display room and bar. The expansive living/dining room and deluxe kitchen opens to a glorious northwest private garden with pool and a cabana with BBQ, bar and gym. Two spacious bedrooms with designer en-suites are matched by three additional bedrooms, large retreat and a family bathroom.