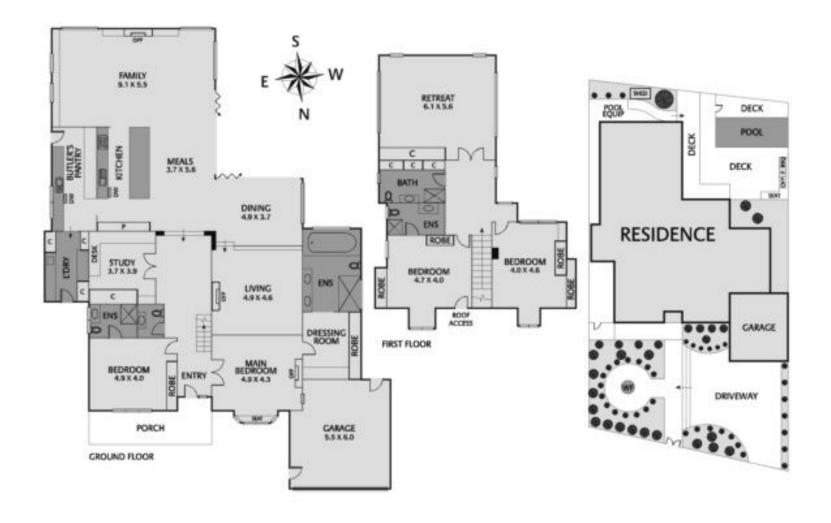

# The ultimate family entertainer in Sunnyside Estate

A sensational contemporary interpretation of a 1920's classic, this spectacular 4 bedroom/4 bathroom home (plus study) has been totally reinvented for luxurious family living. A meticulous approach to scale, style and quality delivers a consummate living environment seamlessly connected to an unforgettable poolside experience via banks of sliding glass. Lavish cabinetry and exclusive appointment underpin this distinctive abode including resortinspired main ensuite, teen retreat, stylish lounge, entertainer's Corian/Miele kitchen/huge butler's pantry, stunning open-plan areas spilling onto sun-bathed poolside deck with al fresco kitchen and fire-place. Absolute lifestyle perfection in a prized pocket

| AUCTION | Saturday 6th May at 11am                                                                 |
|---------|------------------------------------------------------------------------------------------|
| INSPECT | Thursday 12-12.30pm, Saturdays as advertised or by appointment                           |
| LAND    | 756 sqm approx.                                                                          |
| CONTACT | Richard Winneke 0418 136 858<br>Campbell Ward 0402 124 939<br>Richard James 0408 751 189 |
| OFFICE  | Hawthorn 9810 5000                                                                       |
| WEB     | jelliscraig.com.au                                                                       |