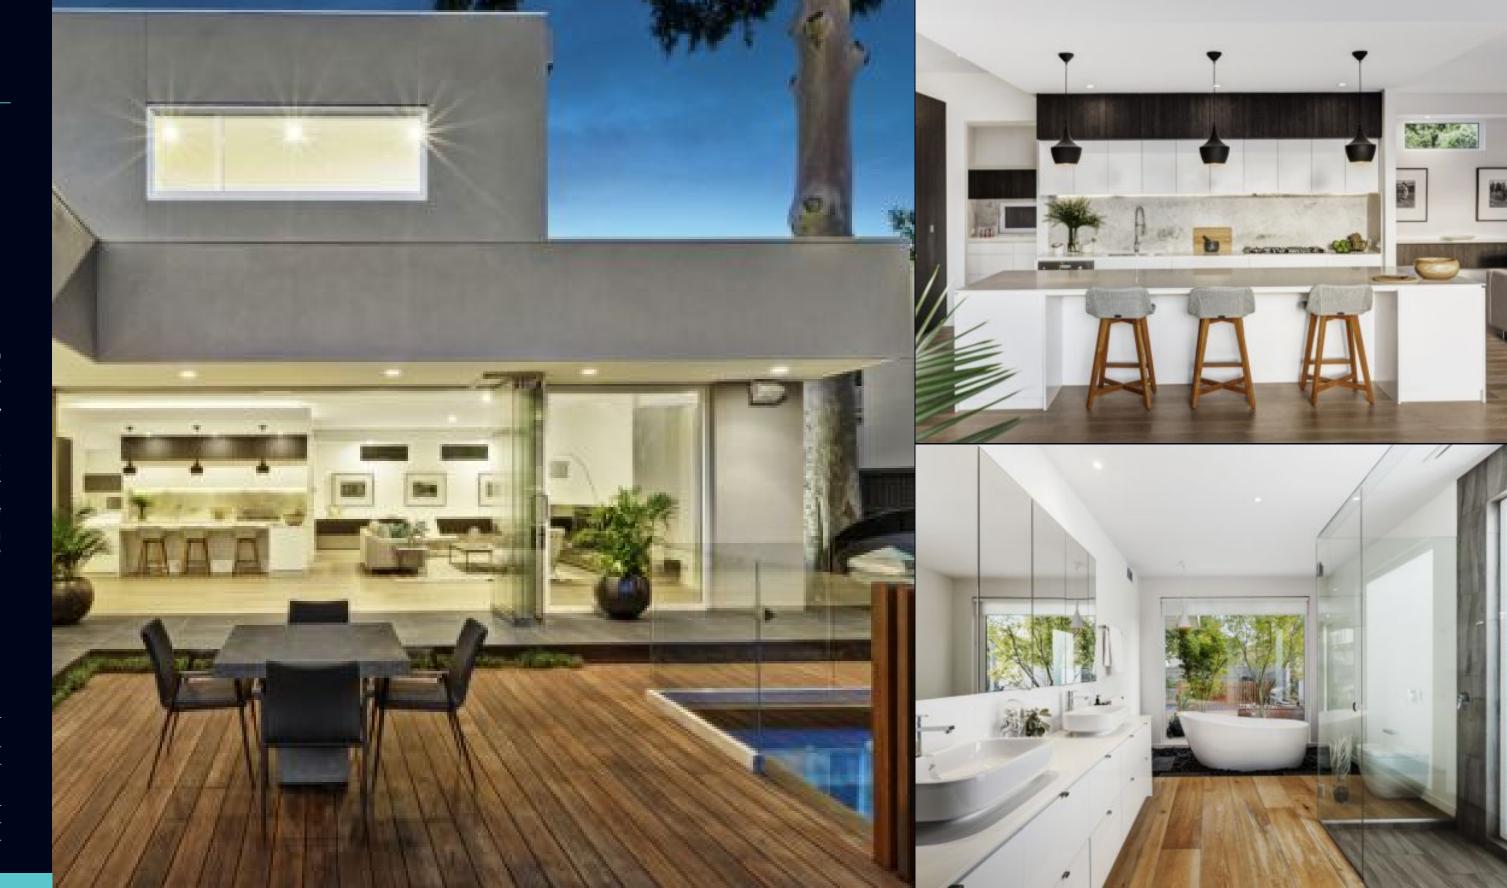

# The ultimate family entertainer in Sunnyside Estate

A sensational contemporary interpretation of a 1920's classic, this spectacular 4 bedroom/4 bathroom home (plus study) has been totally reinvented for luxurious family living. A meticulous approach to scale, style and quality delivers a consummate living environment seamlessly connected to an unforgettable poolside experience via banks of sliding glass. Lavish cabinetry and exclusive appointment underpin this distinctive abode including resortinspired main ensuite, teen retreat, stylish lounge, entertainer's Corian/Miele kitchen/huge butler's pantry, stunning open-plan areas spilling onto sun-bathed poolside deck with al fresco kitchen and fire-place. Absolute lifestyle perfection in a prized pocket