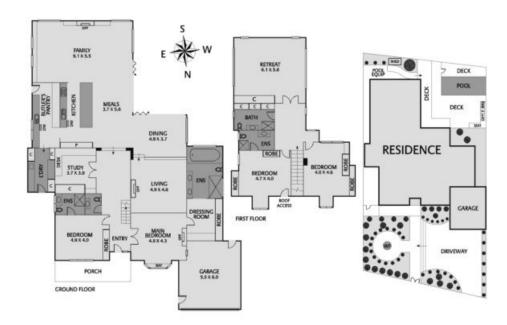

# The ultimate family entertainer in Sunnyside Estate

A sensational contemporary interpretation of a 1920's classic, this spectacular 4 bedroom/4 bathroom home (plus study) has been totally reinvented for luxurious family living. A meticulous approach to scale, style and quality delivers a consummate living environment seamlessly connected to an unforgettable poolside experience via banks of sliding glass. Lavish cabinetry and exclusive appointment underpin this distinctive abode including resortinspired main ensuite, teen retreat, stylish lounge, entertainer's Corian/Miele kitchen/huge butler's pantry, stunning open-plan areas spilling onto sun-bathed poolside deck with al fresco kitchen and fire-place. Absolute lifestyle perfection in a prized pocket

| AUCTION | Saturday 6th May at 11am                                                                 |
|---------|------------------------------------------------------------------------------------------|
| INSPECT | Thursday 12-12.30pm, Saturdays as advertised or by appointment                           |
| LAND    | 756 sqm approx.                                                                          |
| CONTACT | Richard Winneke 0418 136 858<br>Campbell Ward 0402 124 939<br>Richard James 0408 751 189 |
| OFFICE  | Hawthorn 9810 5000                                                                       |
| WEB     | jelliscraig.com.au                                                                       |