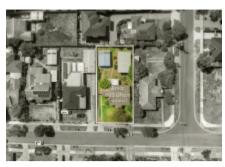

## 3 ⊨ 1 🗀 2 👄

Desirably positioned on the high side of the street, this impressive allotment measuring 603sqm (approx), represents an outstanding opportunity to build a new luxury home to your design and requirements (STCA). The superb location is destined to create a benchmark of luxury, convenience and lifestyle, close to Chadstone, Holmesglen TAFE and station, schools, freeway and parks.