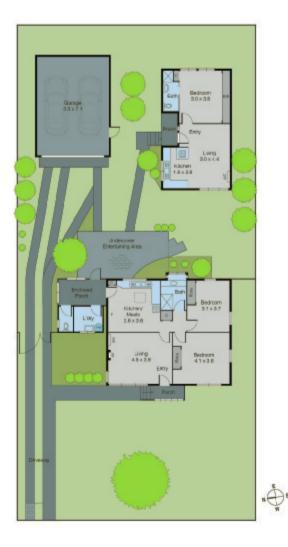

## 3 ⊨ 1 🗀 2 👄

Desirably positioned on the high side of the street, this impressive allotment measuring 603sqm (approx), represents an outstanding opportunity to build a new luxury home to your design and requirements (STCA). The superb location is destined to create a benchmark of luxury, convenience and lifestyle, close to Chadstone, Holmesglen TAFE and station, schools, freeway and parks.