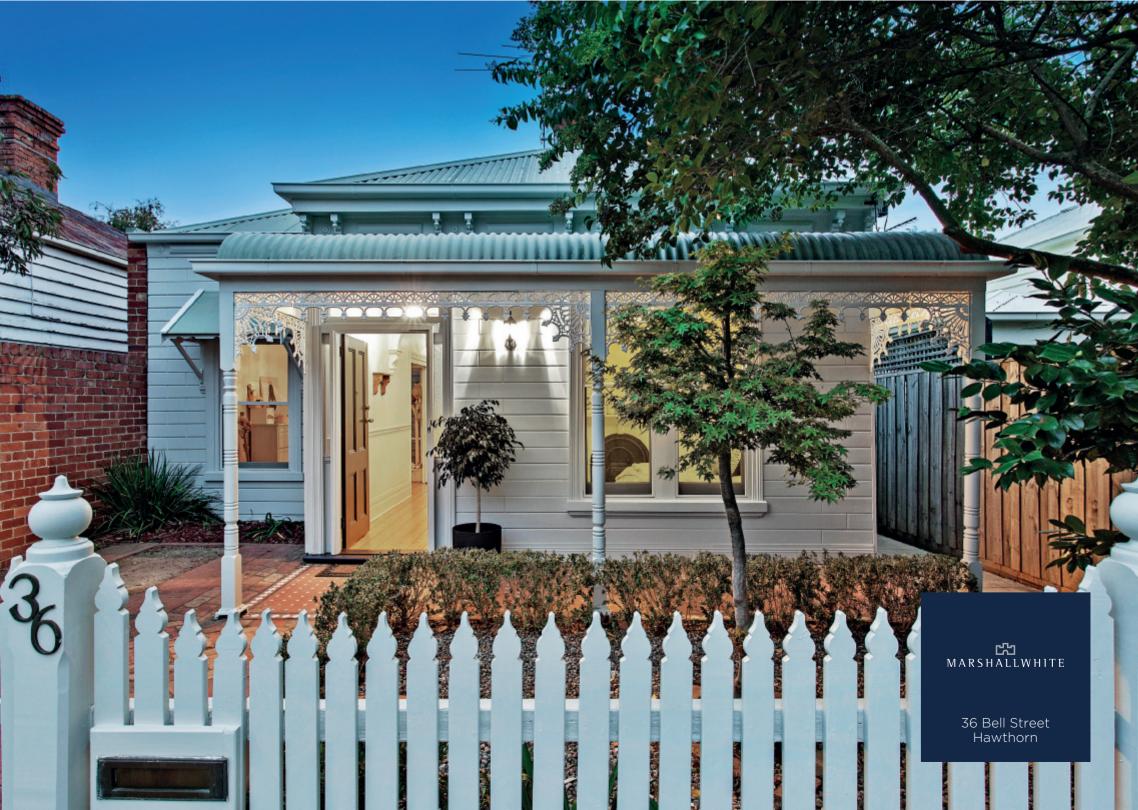

## Captivating Light-Filled Victorian

Idyllically situated near Glenferrie Rd shops and restaurants, Hull St Reserve and schools, the picturesque block-fronted façade of this classic Victorian residence reveals inviting, light-filled, stylish and surprisingly spacious interior dimensions. Bathed in natural light, the Baltic pine arched hall flows through to two gorgeous bedrooms with open fires and built in robes, a third bedroom and stylish bathroom. High ceilings accentuate the sense of space in the living/dining room with open fire and gourmet kitchen opening to a private northwest garden. Also includes alarm, laundry and off street parking.