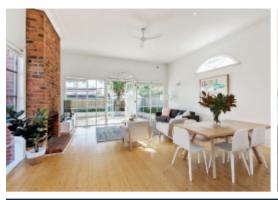

## Captivating Light-Filled Victorian

Idyllically situated near Glenferrie Rd shops and restaurants, Hull St Reserve and schools, the picturesque block-fronted façade of this classic Victorian residence reveals inviting, light-filled, stylish and surprisingly spacious interior dimensions. Bathed in natural light, the Baltic pine arched hall flows through to two gorgeous bedrooms with open fires and built in robes, a third bedroom and stylish bathroom. High ceilings accentuate the sense of space in the living/dining room with open fire and gourmet kitchen opening to a private northwest garden. Also includes alarm, laundry and off street parking.