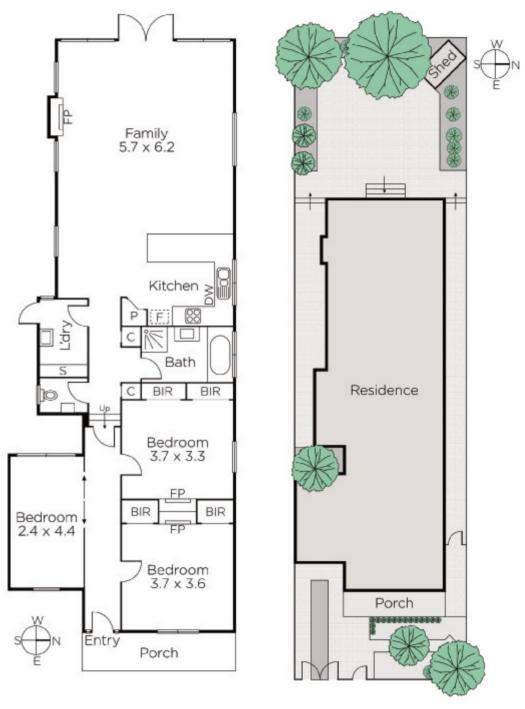

## Captivating Light-Filled Victorian

Idyllically situated near Glenferrie Rd shops and restaurants, Hull St Reserve and schools, the picturesque block-fronted façade of this classic Victorian residence reveals inviting, light-filled, stylish and surprisingly spacious interior dimensions. Bathed in natural light, the Baltic pine arched hall flows through to two gorgeous bedrooms with open fires and built in robes, a third bedroom and stylish bathroom. High ceilings accentuate the sense of space in the living/dining room with open fire and gourmet kitchen opening to a private northwest garden. Also includes alarm, laundry and off street parking.