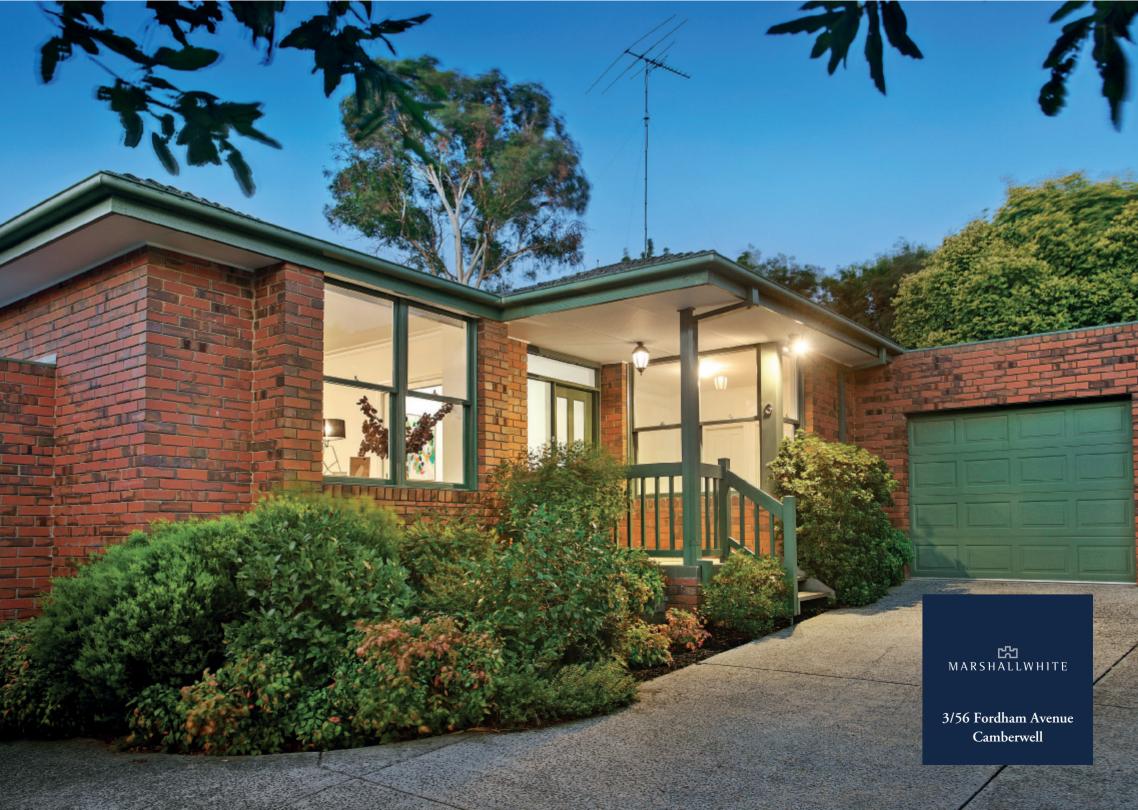

## Style and Serenity Opposite the Park

Enjoying a tranquil position opposite Frog Hollow Reserve and near Hartwell station, Camberwell Junction, trams and schools, this immaculate single level residence's light-filled and spacious dimensions have been stylishly refurbished throughout. Natural light streams through the inviting entrance hall, generous sitting room and separate dining room. The superbly appointed kitchen and casual dining area opens to a private northwest courtyard. The good-sized main bedroom with chic en-suite and walk in robe is matched by a second bedroom with built in robe and stylish bathroom, also includes laundry and double garage.