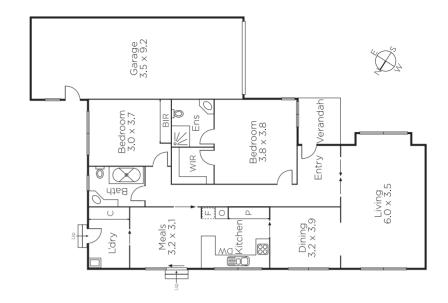

## Style and Serenity Opposite the Park

Enjoying a tranquil position opposite Frog Hollow Reserve and near Hartwell station, Camberwell Junction, trams and schools, this immaculate single level residence's light-filled and spacious dimensions have been stylishly refurbished throughout. Natural light streams through the inviting entrance hall, generous sitting room and separate dining room. The superbly appointed kitchen and casual dining area opens to a private northwest courtyard. The good-sized main bedroom with chic en-suite and walk in robe is matched by a second bedroom with built in robe and stylish bathroom, also includes laundry and double garage.