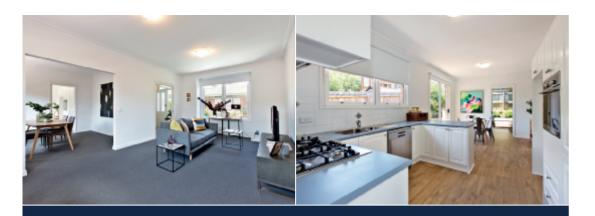

## Style and Serenity Opposite the Park

Enjoying a tranquil position opposite Frog Hollow Reserve and near Hartwell station, Camberwell Junction, trams and schools, this immaculate single level residence's light-filled and spacious dimensions have been stylishly refurbished throughout. Natural light streams through the inviting entrance hall, generous sitting room and separate dining room. The superbly appointed kitchen and casual dining area opens to a private northwest courtyard. The good-sized main bedroom with chic en-suite and walk in robe is matched by a second bedroom with built in robe and stylish bathroom, also includes laundry and double garage.