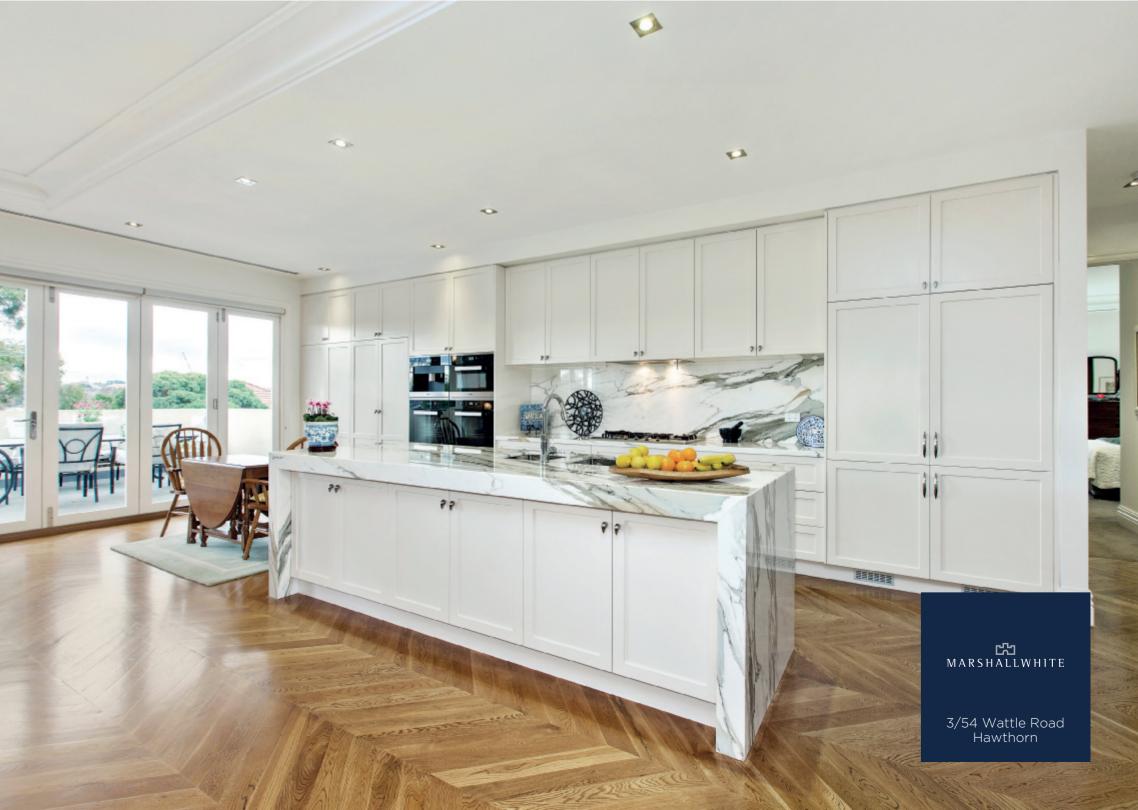

## Single Level Style and Simplicity

The premium quality, luxurious finishes and palatial scale that define this elegant single level contemporary residence of 225sqm (approx.) highlight the meticulous attention to detail in its design and construction. One of only four in a boutique enclave it delivers unbeatable lock up and leave convenience, security and privacy walking distance from both Glenferrie Rd and West Hawthorn shops and restaurants, trams and parks. Enjoying a wonderful northern orientation, the exceptionally spacious living and dining room features herringbone oak parquetry floors, a gas fireplace, 3 metre ceilings and wide north and west facing balconies offering tranquil leafy outlooks. The opulent gourmet kitchen is superbly appointed with marble benches, 3 Miele ovens, a coffee maker and Miele integrated fridge/freezer. A discreet accommodation wing comprises the beautiful main bedroom with designer ensuite and built in robe, two additional double bedrooms with built in robes and a lavish ensuite with freestanding bath. Low maintenance living at its absolute finest, this stunning residence also includes lift access, heating/cooling, alarm, video intercom, powder-room, laundry, 2 basement car-spaces and a storage cage.