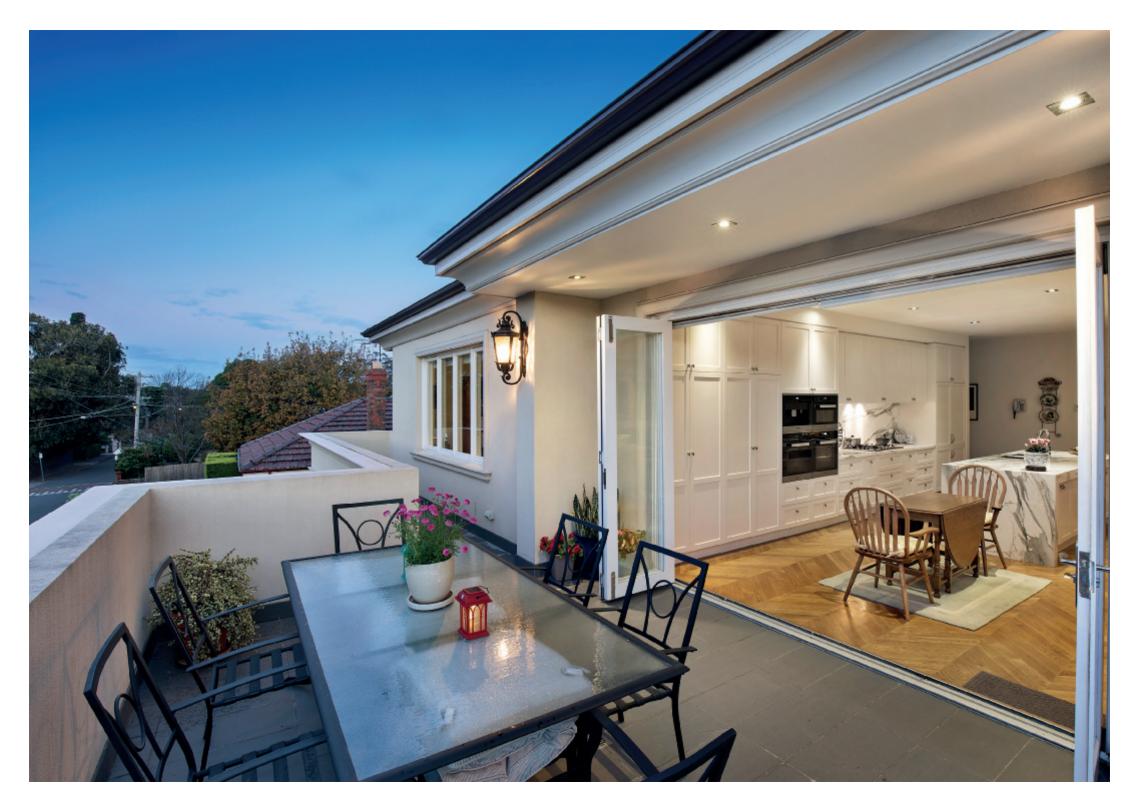

## Single Level Style and Simplicity

The premium quality, luxurious finishes and palatial scale that define this elegant single level contemporary residence of 225sqm (approx.) highlight the meticulous attention to detail in its design and construction. One of only four in a boutique enclave it delivers unbeatable lock up and leave convenience, security and privacy walking distance from both Glenferrie Rd and West Hawthorn shops and restaurants, trams and parks. Enjoying a wonderful northern orientation, the exceptionally spacious living and dining room features herringbone oak parquetry floors, a gas fireplace, 3 metre ceilings and wide north and west facing balconies offering tranquil leafy outlooks. The opulent gourmet kitchen is superbly appointed with marble benches, 3 Miele ovens, a coffee maker and Miele integrated fridge/freezer. A discreet accommodation wing comprises the beautiful main bedroom with designer ensuite and built in robe, two additional double bedrooms with built in robes and a lavish ensuite with freestanding bath. Low maintenance living at its absolute finest, this stunning residence also includes lift access, heating/cooling, alarm, video intercom, powder-room, laundry, 2 basement car-spaces and a storage cage.