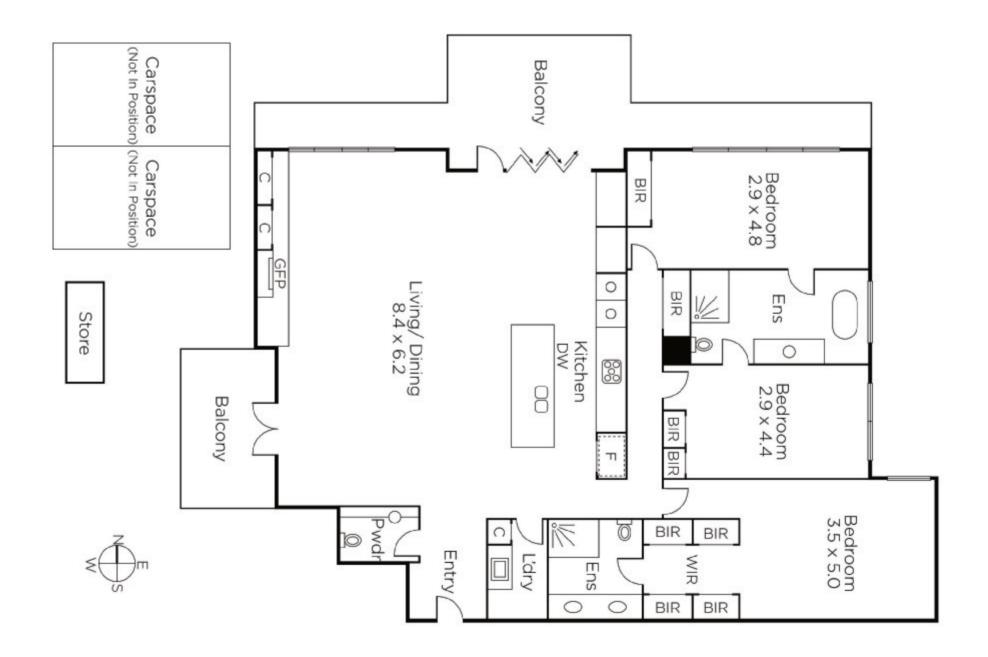

## Single Level Style and Simplicity

The premium quality, luxurious finishes and palatial scale that define this elegant single level contemporary residence of 225sqm (approx.) highlight the meticulous attention to detail in its design and construction. One of only four in a boutique enclave it delivers unbeatable lock up and leave convenience, security and privacy walking distance from both Glenferrie Rd and West Hawthorn shops and restaurants, trams and parks. Enjoying a wonderful northern orientation, the exceptionally spacious living and dining room features herringbone oak parquetry floors, a gas fireplace, 3 metre ceilings and wide north and west facing balconies offering tranquil leafy outlooks. The opulent gourmet kitchen is superbly appointed with marble benches, 3 Miele ovens, a coffee maker and Miele integrated fridge/freezer. A discreet accommodation wing comprises the beautiful main bedroom with designer ensuite and built in robe, two additional double bedrooms with built in robes and a lavish ensuite with freestanding bath. Low maintenance living at its absolute finest, this stunning residence also includes lift access, heating/cooling, alarm, video intercom, powder-room, laundry, 2 basement car-spaces and a storage cage.