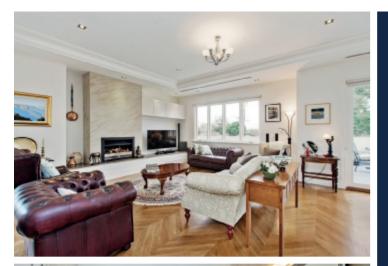

## Single Level Style and Simplicity

The premium quality, luxurious finishes and palatial scale that define this elegant single level contemporary residence of 225sqm (approx.) highlight the meticulous attention to detail in its design and construction. One of only four in a boutique enclave it delivers unbeatable lock up and leave convenience, security and privacy walking distance from both Glenferrie Rd and West Hawthorn shops and restaurants, trams and parks. Enjoying a wonderful northern orientation, the exceptionally spacious living and dining room features herringbone oak parquetry floors, a gas fireplace, 3 metre ceilings and wide north and west facing balconies offering tranquil leafy outlooks. The opulent gourmet kitchen is superbly appointed with marble benches, 3 Miele ovens, a coffee maker and Miele integrated fridge/freezer. A discreet accommodation wing comprises the beautiful main bedroom with designer ensuite and built in robe, two additional double bedrooms with built in robes and a lavish ensuite with freestanding bath. Low maintenance living at its absolute finest, this stunning residence also includes lift access, heating/cooling, alarm, video intercom, powder-room, laundry, 2 basement car-spaces and a storage cage.