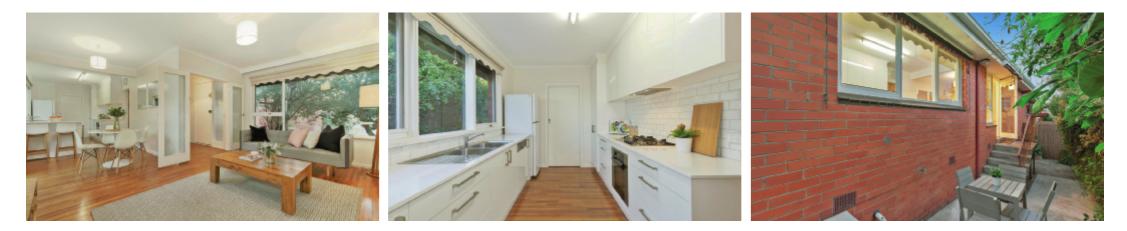

Peacefully removed from the street, the home is perfectly presented with stone benches, glossy two-pack soft close cabinetry and De Dietrich appliances in a superb kitchen. Flowing seamlessly from the kitchen to both lounge/dining and outdoors, the home offers a hint of al fresco living, as well as a lock-up garage, robes in each bedroom, a large laundry and ducted heating, making it a joy to live in.