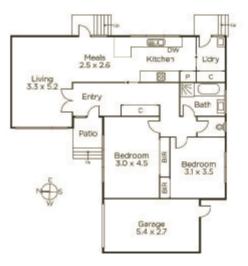

Peacefully removed from the street, the home is perfectly presented with stone benches, glossy two-pack soft close cabinetry and De Dietrich appliances in a superb kitchen. Flowing seamlessly from the kitchen to both lounge/dining and outdoors, the home offers a hint of al fresco living, as well as a lock-up garage, robes in each bedroom, a large laundry and ducted heating, making it a joy to live in.