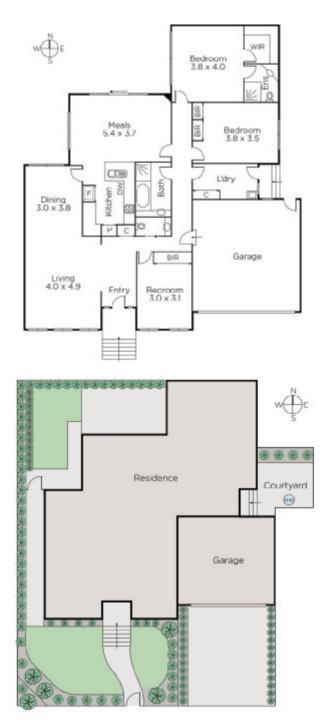

## Classical Elegance - Sunny Single Level Living

Benefitting from a preferred northern rear aspect this classic single-level contemporary town residence offers immaculate low-maintenance surroundings. A spacious neutral toned interior features a polished timber entrance hall, combined sitting/dining room, stylish open-plan granite kitchen with informal dining/living opening to a paved courtyard and garden. Complemented by 3 bedrooms, main with WIR/ensuite, a travertine-finished bathroom, powder room & laundry. Features include ducted heating, R/C air conditioner and remote double garage with secure internal access.