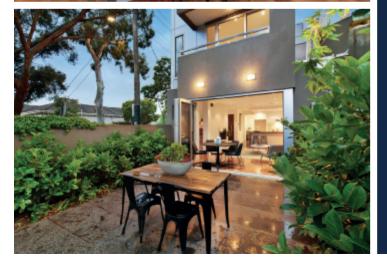

## Sophisticated Style, Sensational Lifestyle

Brilliantly designed to maximise privacy and space, this contemporary residence's sophisticated, stylish and impeccably finished dimensions deliver immeasurable inner urban lifestyle appeal walking distance to Victoria Gardens, Hawksburn Village and Chapel St and High St's restaurant precincts. Featuring polished timber floors, the superbly proportioned open plan living and dining room with a sleek gourmet kitchen boasting stone benches and Miele appliances, including Miele integrated dishwasher opens completely through bi-fold doors to a paved bluestone courtyard oasis. Light-filled accommodation upstairs comprises a main bedroom with built in robe and stunning en-suite, second double bedroom with built in robe, designer bathroom and study area or retreat with a private balcony. Meticulously constructed to the highest standards, it also includes alarm, video intercom, RC/air-conditioning, ducted vacuum system, surround sound speaker system, powder-room, laundry, storage and remote garage.