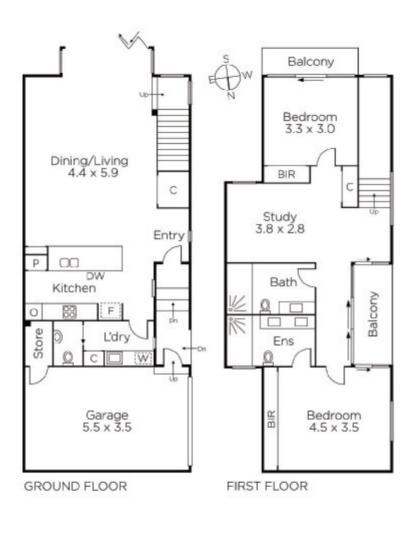

## Sophisticated Style, Sensational Lifestyle

Brilliantly designed to maximise privacy and space, this contemporary residence's sophisticated, stylish and impeccably finished dimensions deliver immeasurable inner urban lifestyle appeal walking distance to Victoria Gardens, Hawksburn Village and Chapel St and High St's restaurant precincts. Featuring polished timber floors, the superbly proportioned open plan living and dining room with a sleek gourmet kitchen boasting stone benches and Miele appliances, including Miele integrated dishwasher opens completely through bi-fold doors to a paved bluestone courtyard oasis. Light-filled accommodation upstairs comprises a main bedroom with built in robe and stunning en-suite, second double bedroom with built in robe, designer bathroom and study area or retreat with a private balcony. Meticulously constructed to the highest standards, it also includes alarm, video intercom, RC/air-conditioning, ducted vacuum system, surround sound speaker system, powder-room, laundry, storage and remote garage.