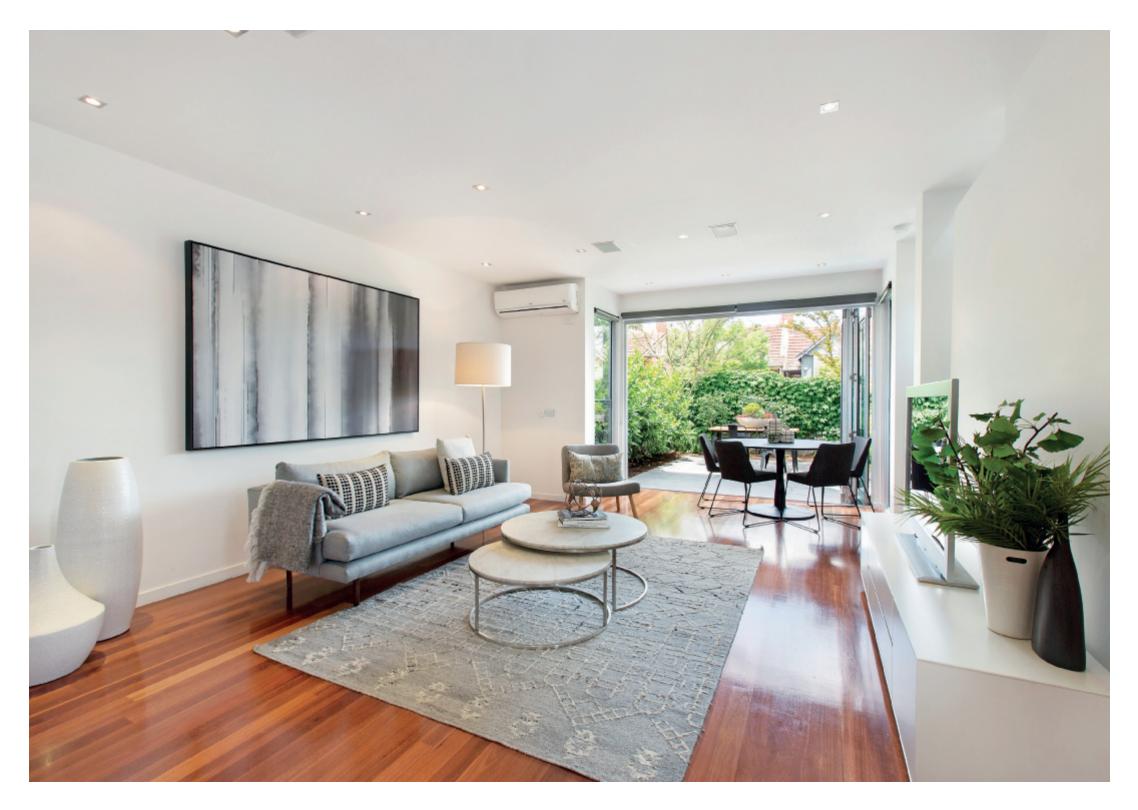

## Sophisticated Style, Sensational Lifestyle

Brilliantly designed to maximise privacy and space, this contemporary residence's sophisticated, stylish and impeccably finished dimensions deliver immeasurable inner urban lifestyle appeal walking distance to Victoria Gardens, Hawksburn Village and Chapel St and High St's restaurant precincts. Featuring polished timber floors, the superbly proportioned open plan living and dining room with a sleek gourmet kitchen boasting stone benches and Miele appliances, including Miele integrated dishwasher opens completely through bi-fold doors to a paved bluestone courtyard oasis. Light-filled accommodation upstairs comprises a main bedroom with built in robe and stunning en-suite, second double bedroom with built in robe, designer bathroom and study area or retreat with a private balcony. Meticulously constructed to the highest standards, it also includes alarm, video intercom, RC/air-conditioning, ducted vacuum system, surround sound speaker system, powder-room, laundry, storage and remote garage.