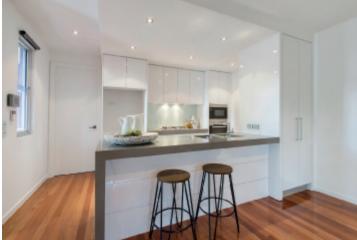

## Sophisticated Style, Sensational Lifestyle

Brilliantly designed to maximise privacy and space, this contemporary residence's sophisticated, stylish and impeccably finished dimensions deliver immeasurable inner urban lifestyle appeal walking distance to Victoria Gardens, Hawksburn Village and Chapel St and High St's restaurant precincts. Featuring polished timber floors, the superbly proportioned open plan living and dining room with a sleek gourmet kitchen boasting stone benches and Miele appliances, including Miele integrated dishwasher opens completely through bi-fold doors to a paved bluestone courtyard oasis. Light-filled accommodation upstairs comprises a main bedroom with built in robe and stunning en-suite, second double bedroom with built in robe, designer bathroom and study area or retreat with a private balcony. Meticulously constructed to the highest standards, it also includes alarm, video intercom, RC/air-conditioning, ducted vacuum system, surround sound speaker system, powder-room, laundry, storage and remote garage.