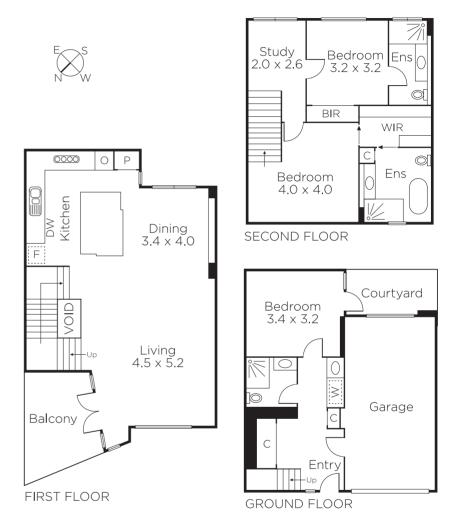

Wide oak floors flow through the expansive living/dining areas and state of the art gourmet kitchen opening to a northwest balcony. The lavish main bedroom features a designer en-suite/WIR. Two additional bedrooms access a stylish bathroom each, courtyard plus study nook. Includes heating/cooling, alarm, video intercom, euro laundry, auto gates and garage.