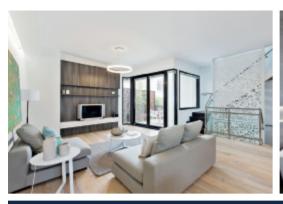

Wide oak floors flow through the expansive living/dining areas and state of the art gourmet kitchen opening to a northwest balcony. The lavish main bedroom features a designer en-suite/WIR. Two additional bedrooms access a stylish bathroom each, courtyard plus study nook. Includes heating/cooling, alarm, video intercom, euro laundry, auto gates and garage.