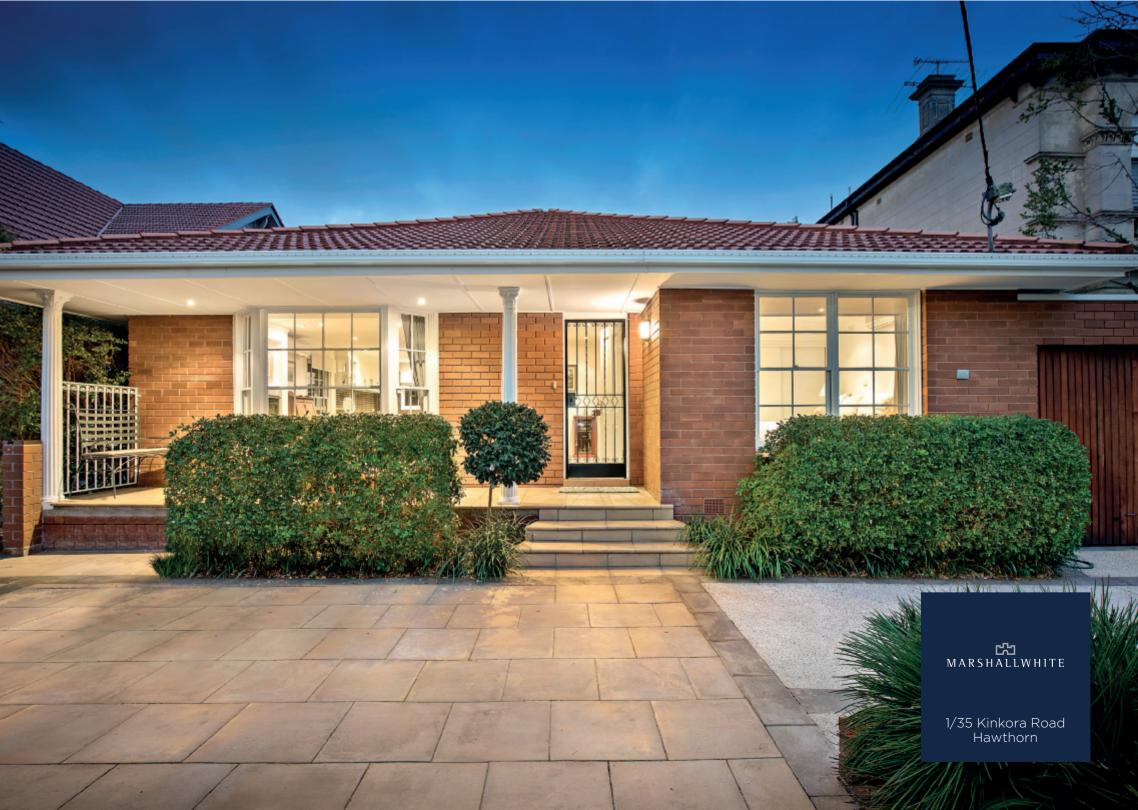

## Grace Park Style and Convenience

Privately tucked away behind a high front fence and hedge this superbly presented single level contemporary townhouse offers a prized opportunity in the Grace Park Estate. The stylish neutral toned interior features a generous living and dining room plus a sleek north-facing CaesarStone & S/S kitchen. Complemented by 3-bedrooms (BIRs), a fully-tiled family bathroom with separate WC and laundry leading to a side courtyard with secure garage access. Features include ducted heating, R/C air conditioners (living+main bedroom) & Heat 'n Glo FP (living), remote gate access to a garage+OSP.