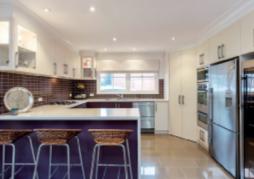

## Grace Park Style and Convenience

Privately tucked away behind a high front fence and hedge this superbly presented single level contemporary townhouse offers a prized opportunity in the Grace Park Estate. The stylish neutral toned interior features a generous living and dining room plus a sleek north-facing CaesarStone & S/S kitchen. Complemented by 3-bedrooms (BIRs), a fully-tiled family bathroom with separate WC and laundry leading to a side courtyard with secure garage access. Features include ducted heating, R/C air conditioners (living+main bedroom) & Heat 'n Glo FP (living), remote gate access to a garage+OSP.