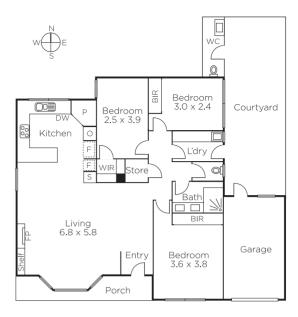

## Grace Park Style and Convenience

Privately tucked away behind a high front fence and hedge this superbly presented single level contemporary townhouse offers a prized opportunity in the Grace Park Estate. The stylish neutral toned interior features a generous living and dining room plus a sleek north-facing CaesarStone & S/S kitchen. Complemented by 3-bedrooms (BIRs), a fully-tiled family bathroom with separate WC and laundry leading to a side courtyard with secure garage access. Features include ducted heating, R/C air conditioners (living+main bedroom) & Heat 'n Glo FP (living), remote gate access to a garage+OSP.