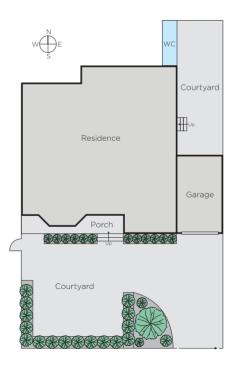

## Grace Park Style and Convenience

Privately tucked away behind a high front fence and hedge this superbly presented single level contemporary townhouse offers a prized opportunity in the Grace Park Estate. The stylish neutral toned interior features a generous living and dining room plus a sleek north-facing CaesarStone & S/S kitchen. Complemented by 3-bedrooms (BIRs), a fully-tiled family bathroom with separate WC and laundry leading to a side courtyard with secure garage access. Features include ducted heating, R/C air conditioners (living+main bedroom) & Heat 'n Glo FP (living), remote gate access to a garage+OSP.