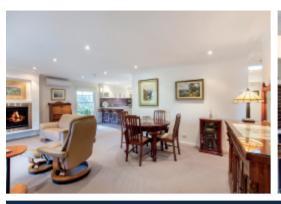

## Grace Park Style and Convenience

Privately tucked away behind a high front fence and hedge this superbly presented single level contemporary townhouse offers a prized opportunity in the Grace Park Estate. The stylish neutral toned interior features a generous living and dining room plus a sleek north-facing CaesarStone & S/S kitchen. Complemented by 3-bedrooms (BIRs), a fully-tiled family bathroom with separate WC and laundry leading to a side courtyard with secure garage access. Features include ducted heating, R/C air conditioners (living+main bedroom) & Heat 'n Glo FP (living), remote gate access to a garage+OSP.