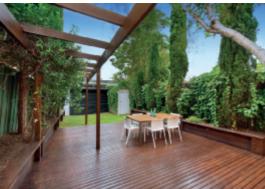

## Period Allure, Lifestyle Appeal

The instant appeal of this Victorian residence's picturesque façade is matched inside by a wonderful combination of period charm and contemporary style. The arched hallway featuring high ceilings and timber floors introduces two double bedrooms with built in robes and open fires, a bright bathroom and main bedroom with walk in robe and en-suite. Timber floors continue through the light-filled living/dining room and well appointed kitchen opening to the deep private northeast garden with off street parking. Only a short stroll to High Street's shops and restaurants, it includes alarm, Euro-laundry and shed.