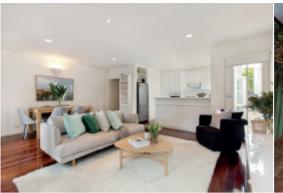

## Period Allure, Lifestyle Appeal

The instant appeal of this Victorian residence's picturesque façade is matched inside by a wonderful combination of period charm and contemporary style. The arched hallway featuring high ceilings and timber floors introduces two double bedrooms with built in robes and open fires, a bright bathroom and main bedroom with walk in robe and en-suite. Timber floors continue through the light-filled living/dining room and well appointed kitchen opening to the deep private northeast garden with off street parking. Only a short stroll to High Street's shops and restaurants, it includes alarm, Euro-laundry and shed.