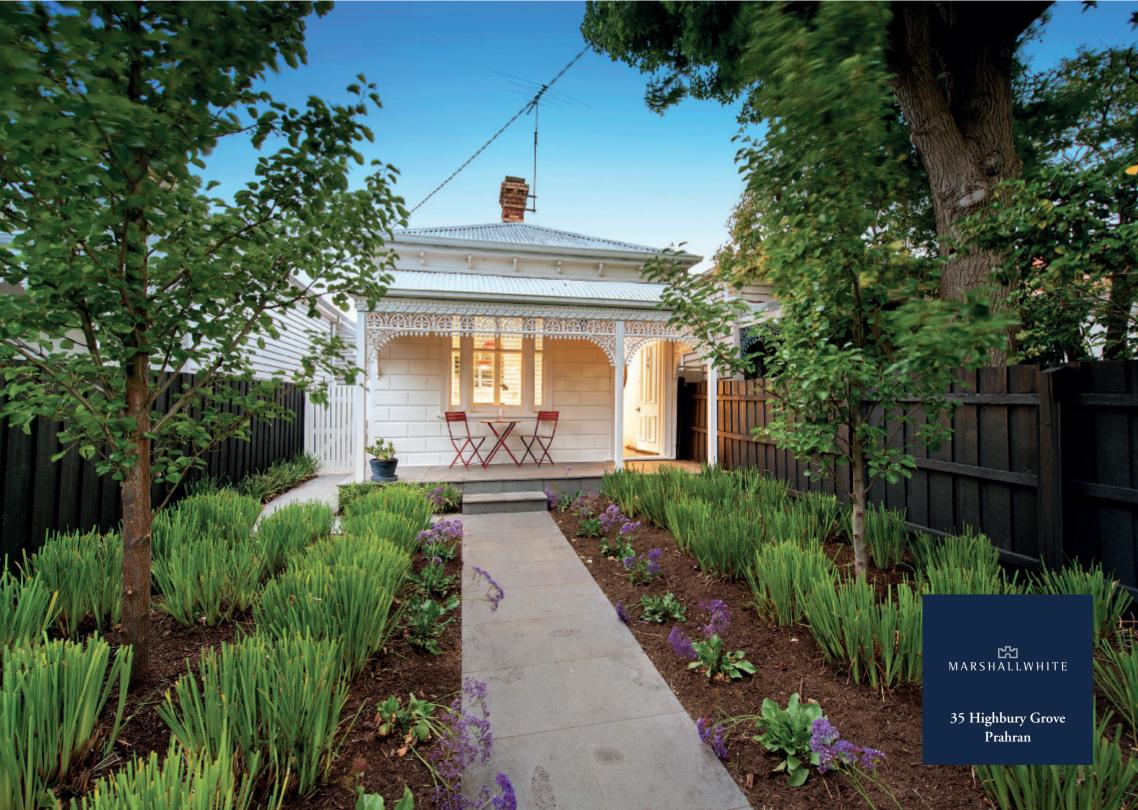

## Period Allure, Lifestyle Appeal

The instant appeal of this Victorian residence's picturesque façade is matched inside by a wonderful combination of period charm and contemporary style. The arched hallway featuring high ceilings and timber floors introduces two double bedrooms with built in robes and open fires, a bright bathroom and main bedroom with walk in robe and en-suite. Timber floors continue through the light-filled living/dining room and well appointed kitchen opening to the deep private northeast garden with off street parking. Only a short stroll to High Street's shops and restaurants, it includes alarm, Euro-laundry and shed.