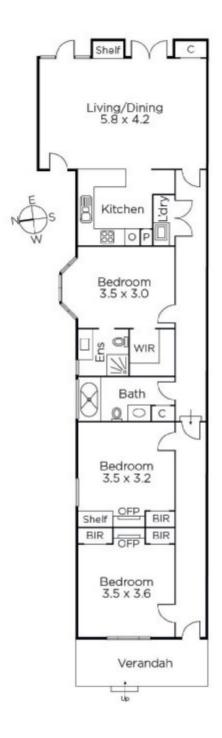

## Period Allure, Lifestyle Appeal

The instant appeal of this Victorian residence's picturesque façade is matched inside by a wonderful combination of period charm and contemporary style. The arched hallway featuring high ceilings and timber floors introduces two double bedrooms with built in robes and open fires, a bright bathroom and main bedroom with walk in robe and en-suite. Timber floors continue through the light-filled living/dining room and well appointed kitchen opening to the deep private northeast garden with off street parking. Only a short stroll to High Street's shops and restaurants, it includes alarm, Euro-laundry and shed.