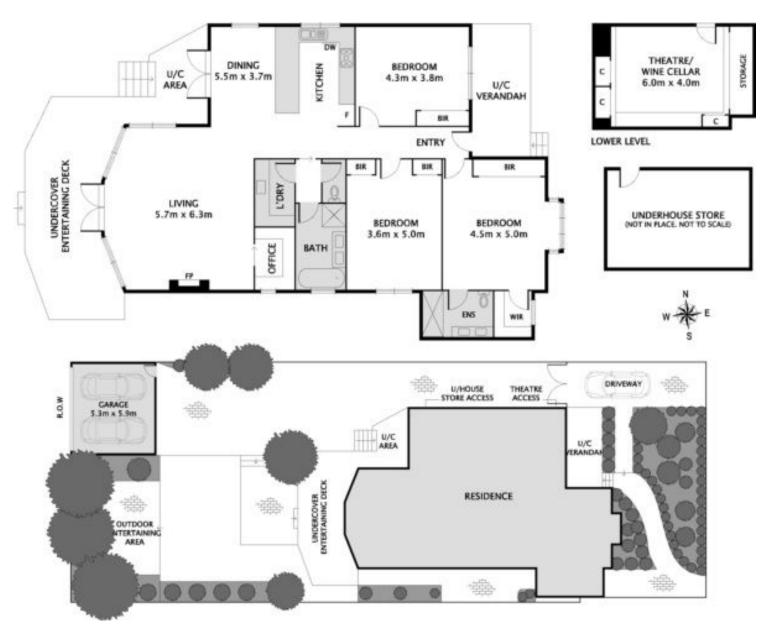

## ASCOT VALE 35 Brown Avenue

3 🚝 2 造 4 🕾

## Classical and Contemporary Combined

Melding immaculate original detail to contemporary comfort and class, this superbly reinvented residence remains an extraordinary period prize. Beyond its manicured front garden, enticing interiors offer three robed bedrooms, each revelling in the rewards of period proportions. Glossy hardwood underfoot flows out towards open plan living/dining areas, creating space for unrivalled family enjoyment or exceptional entertaining out on the spacious deck. Situated so that parklands and Maribyrnong River trails are literally moments away, the address itself provides the perfect accompaniment to contemporary lifestyle within reach of Union Rd cafés and transport. Dual frontages to OSP.

| AUCTION | Saturday 29th April at 3.30pm                                                          |
|---------|----------------------------------------------------------------------------------------|
| INSPECT | As advertised or by appointment                                                        |
| LAND    | 613sqm approx.                                                                         |
| CONTACT | John Morello 0412 088 757<br>Kieran Moloney 0400 634 565<br>Georgie Maggs 0438 606 067 |
| OFFICE  | Kensington 8378 0500                                                                   |
| WEB     | jelliscraig.com.au                                                                     |