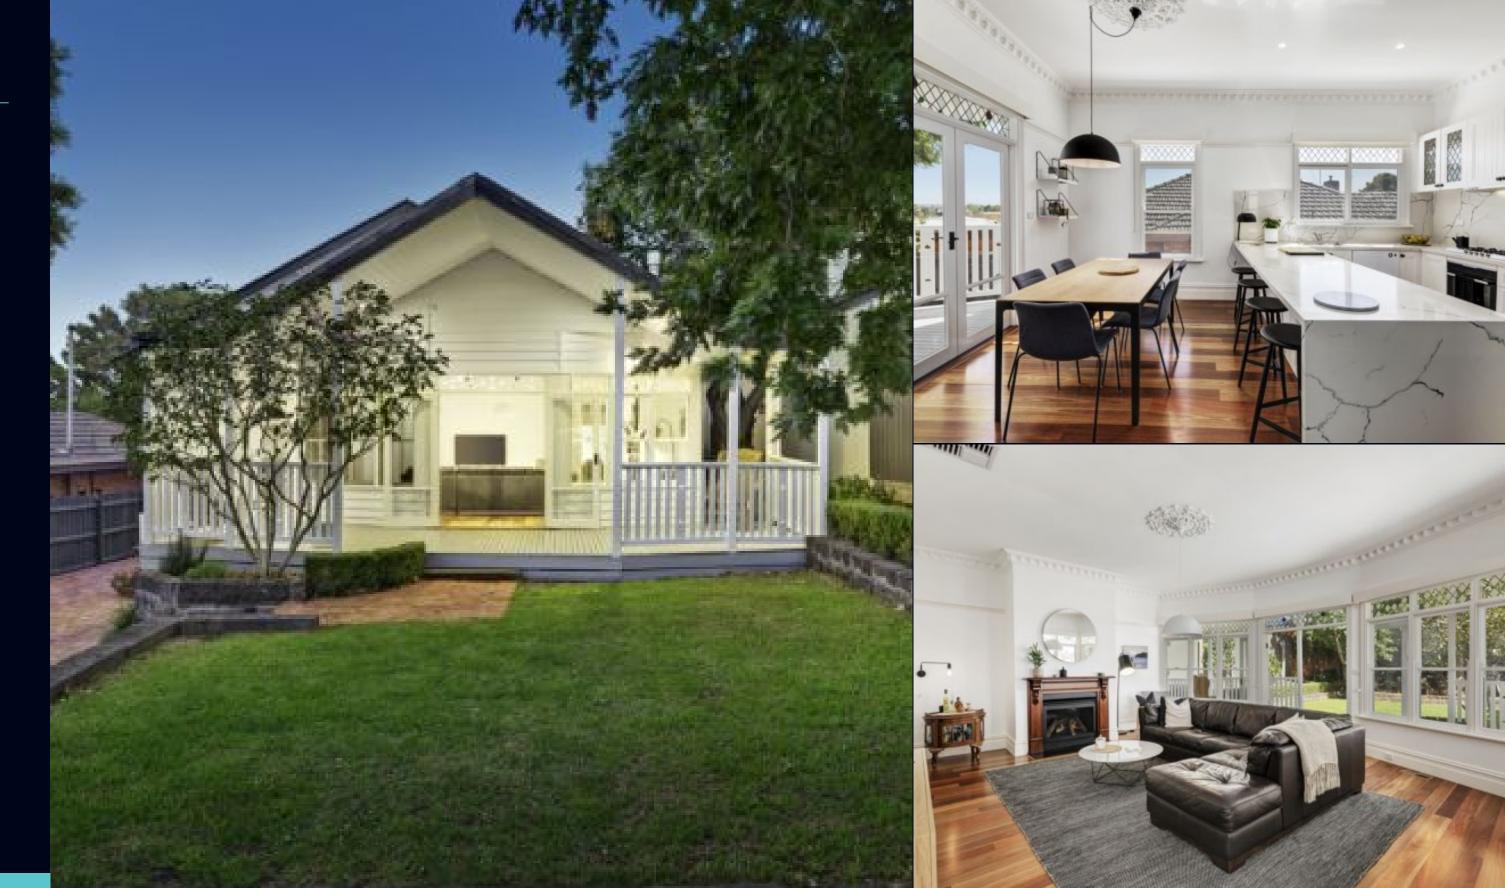

## Classical and Contemporary Combined

Melding immaculate original detail to contemporary comfort and class, this superbly reinvented residence remains an extraordinary period prize. Beyond its manicured front garden, enticing interiors offer three robed bedrooms, each revelling in the rewards of period proportions. Glossy hardwood underfoot flows out towards open plan living/dining areas, creating space for unrivalled family enjoyment or exceptional entertaining out on the spacious deck. Situated so that parklands and Maribyrnong River trails are literally moments away, the address itself provides the perfect accompaniment to contemporary lifestyle within reach of Union Rd cafés and transport. Dual frontages to OSP.