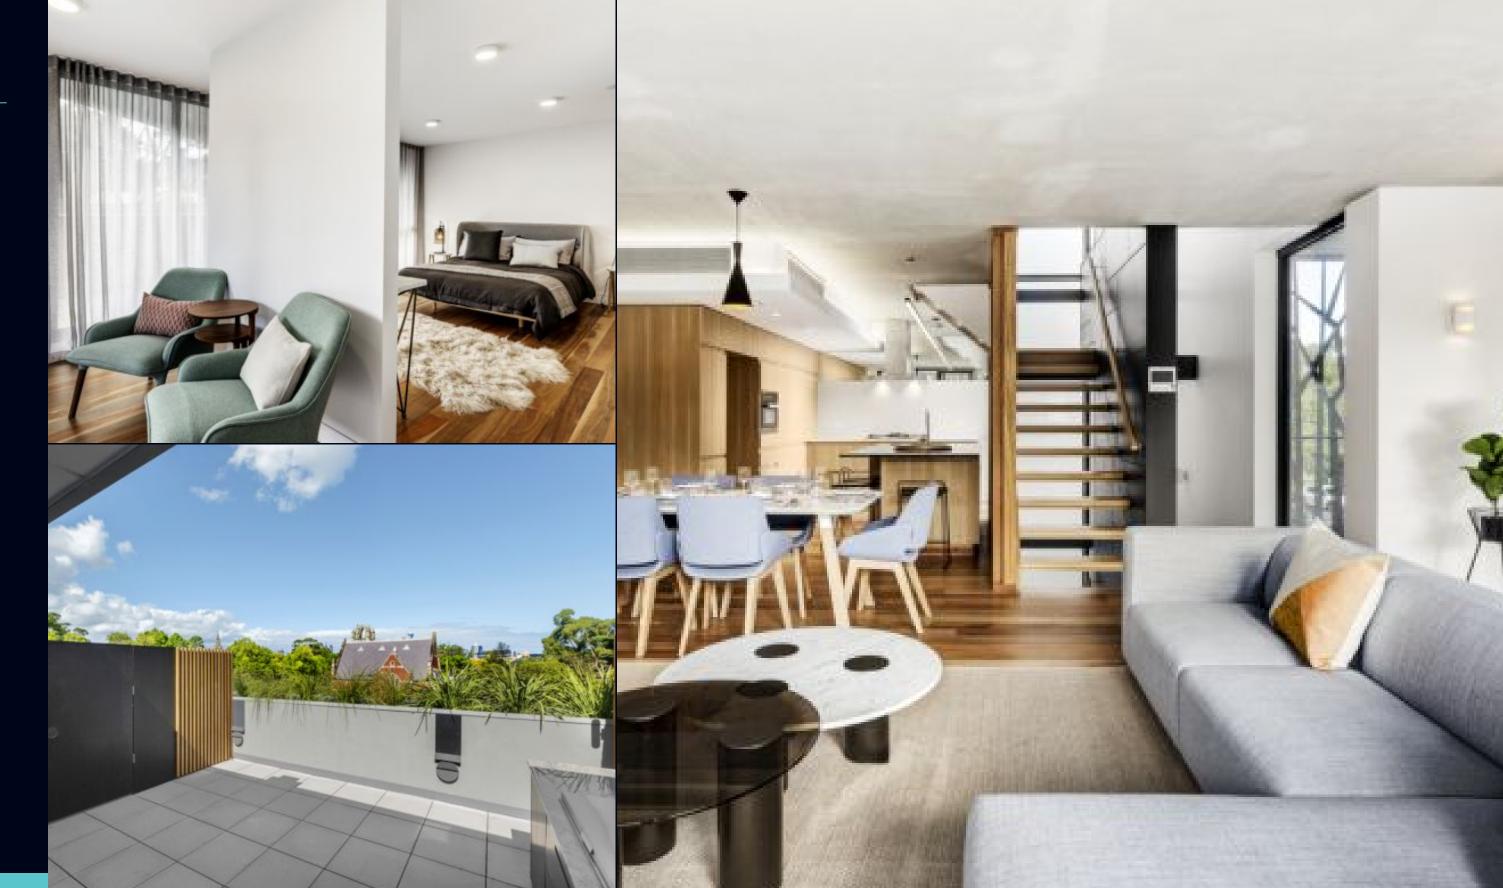

## Sophisticated contemporary style opposite Royal Park

This outstanding new town residence, designed by MAP Architecture, sets a new standard for prestige living. Combining warm timber finishes with state of the art appointments, it offers an expansive living/dining room flowing to a screened balcony, bespoke kitchen/casual meals (Miele appliances), 3 double bedrooms (balcony, luxury ensuite and walk-in robe to master), upper-level study/retreat opening to terrace with CBD views, main bathroom, powder room and laundry. Close to transport, hospitals, golf course and Melbourne University, this WOW! factor home includes dual basement parking and storage rooms, and features remote systems control, double glazing, zoned a/c and security.