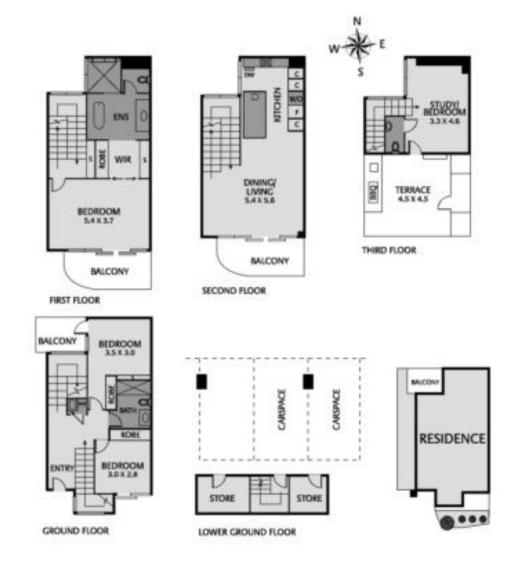

## Sophisticated contemporary style opposite Royal Park

This outstanding new town residence, designed by MAP Architecture, sets a new standard for prestige living. Combining warm timber finishes with state of the art appointments, it offers an expansive living/dining room flowing to a screened balcony, bespoke kitchen/casual meals (Miele appliances), 3 double bedrooms (balcony, luxury ensuite and walk-in robe to master), upper-level study/retreat opening to terrace with CBD views, main bathroom, powder room and laundry. Close to transport, hospitals, golf course and Melbourne University, this WOW! factor home includes dual basement parking and storage rooms, and features remote systems control, double glazing, zoned a/c and security.