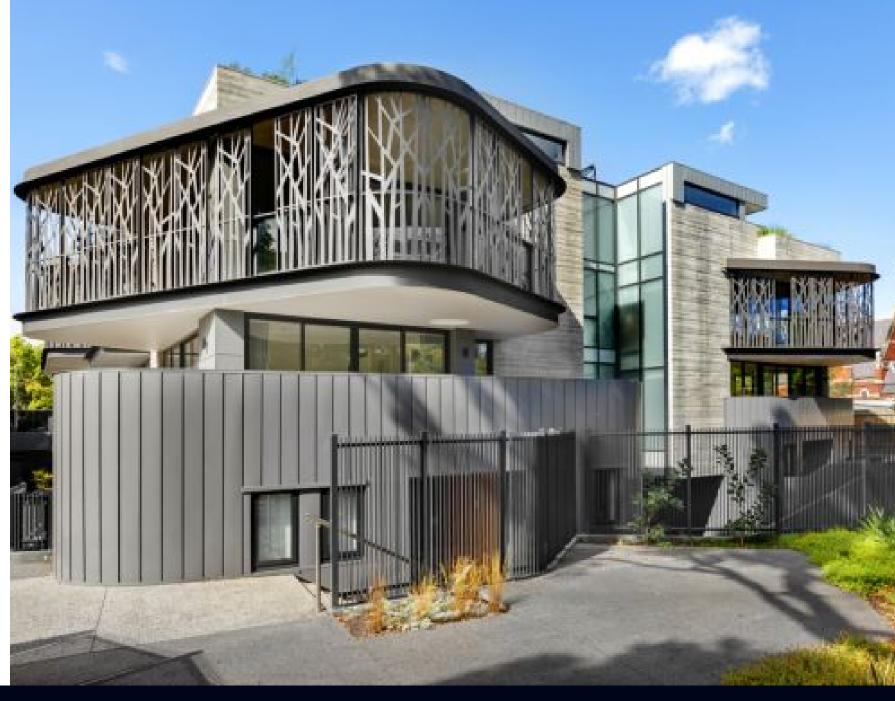

## Sophisticated contemporary style opposite Royal Park

This outstanding new town residence, designed by MAP Architecture, sets a new standard for prestige living. Combining warm timber finishes with state of the art appointments, it offers an expansive living/dining room flowing to a screened balcony, bespoke kitchen/casual meals (Miele appliances), 3 double bedrooms (balcony, luxury ensuite and walk-in robe to master), upper-level study/retreat opening to terrace with CBD views, main bathroom, powder room and laundry. Close to transport, hospitals, golf course and Melbourne University, this WOW! factor home includes dual basement parking and storage rooms, and features remote systems control, double glazing, zoned a/c and security.