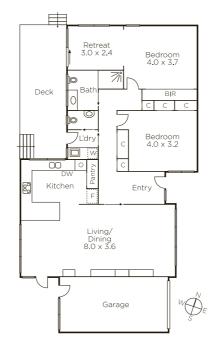

## Prestigious Location, Renovated Delight

Offering a prestigious Canterbury address and Maling Road lifestyle, this large tastefully refurbished and wonderfully private two bedroom plus study villa is one of only three. Flawlessly presented with a modern European kitchen which includes an induction cooktop, integrated dishwasher and stone benches whilst the vast open-plan living/dining area is bathed in natural light with garden vistas. The bathroom is a superb designer domain, whilst the master bedroom suite features a huge study area as it flows to a rear deck that is perfect for outdoor relaxing. Also features carpet in the master suite and robes in both bedrooms, reverse cycle air conditioning, powder room, separate laundry, remote lock-up garage, solar panels and gorgeous polished timber floors. Immerse yourself in the Maling Road shopping strip and beautiful local gardens, with Canterbury Train Station around the corner and Camberwell Junction moments away.