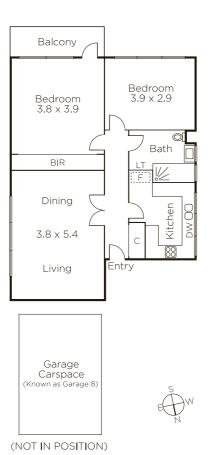

## 'Park Mansions': Walk to the Botanical Gardens

Perfectly positioned for a sophisticated South Yarra lifestyle, this substantial, light-filled, two bedroom apartment is meticulously presented, just metres from the Botanical Gardens. The home's lounge/dining enjoys a lovely northern orientation and glimpses of the city skyline as it presents a smart living space that is removed from the kitchen/meals. Each of the bedrooms is generous - one with huge robes and a pretty balcony - whilst the bathroom has laundry facilities and there are gorgeous polished timber floors in the living areas. Also features a lock-up garage, stone kitchen benches and premium kitchen appliances. This blue ribbon city-fringe location delivers you the rare ability to walk to the Botanical Gardens, indulge in some superb local cafes, restaurants and bars, wander down to Toorak Rd for some shopping or jump on the Number 8 tram to the city.