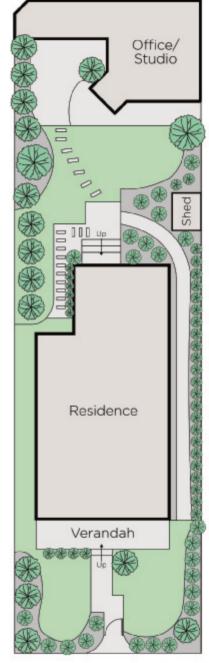

## Meticulously Maintained Victorian Villa

Meticulously maintained, this classical block fronted Victorian villa represents a rare opportunity to purchase into a conveniently situated heritage streetscape. Offering wonderful potential for sympathetic restoration and imaginative extension, the house is nevertheless offered in very comfortable liveable condition, its seven charming principal rooms (3 bedrooms) replete with authentic architectural detail and complemented by a large and versatile studio in the delightfully private rear garden. Easy access is facilitated by a right-of-way on two sides of the property. Land: 585sqm (approx.)