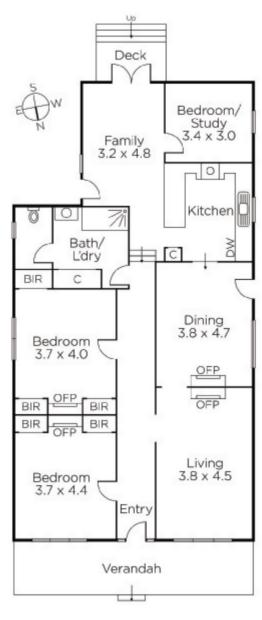

## Meticulously Maintained Victorian Villa

Meticulously maintained, this classical block fronted Victorian villa represents a rare opportunity to purchase into a conveniently situated heritage streetscape. Offering wonderful potential for sympathetic restoration and imaginative extension, the house is nevertheless offered in very comfortable liveable condition, its seven charming principal rooms (3 bedrooms) replete with authentic architectural detail and complemented by a large and versatile studio in the delightfully private rear garden. Easy access is facilitated by a right-of-way on two sides of the property. Land: 585sqm (approx.)