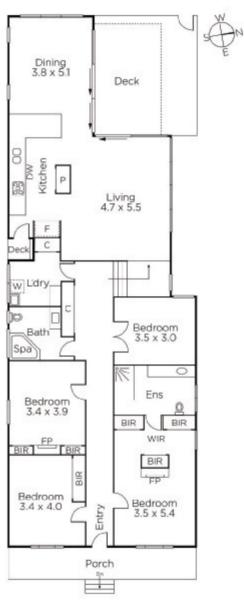

## Inviting Style, Idyllic Surrounds

Highly sought after location near Camberwell Junction, Market and station, schools & trams, this stunning Victorian residence's beautifully renovated interior dimensions are more than matched by an utterly captivating northwest garden & pool setting. Limed timber floors lead through the arched hallway to a gorgeous master bedroom with WIR and designer en-suite, two additional bedrooms (robes), 4th bedroom/retreat and stylish bathroom. The luxurious open plan living/dining and sleek gourmet kitchen open to the spectacular private leafy garden & pool. Features include ducted heating & split system air con/heating.