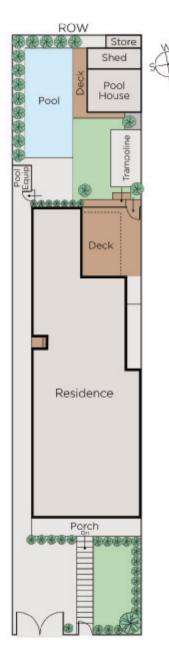

## Inviting Style, Idyllic Surrounds

Highly sought after location near Camberwell Junction, Market and station, schools & trams, this stunning Victorian residence's beautifully renovated interior dimensions are more than matched by an utterly captivating northwest garden & pool setting. Limed timber floors lead through the arched hallway to a gorgeous master bedroom with WIR and designer en-suite, two additional bedrooms (robes), 4th bedroom/retreat and stylish bathroom. The luxurious open plan living/dining and sleek gourmet kitchen open to the spectacular private leafy garden & pool. Features include ducted heating & split system air con/heating.