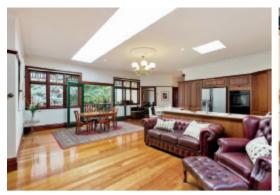

## Period Integrity in the Wattle Park Precinct

The period integrity of this charming 1920s family residence has been carefully maintained throughout the two-storey renovated and extended interior and facade blending with the newer contemporary living & entertaining spaces. Featuring a sitting room and adjacent dining, three zoned bedrooms, main with WIR & period-style ensuite. An expansive family room, CaesarStone/Euro kitchen flows to a western verandah and spa pool. Whilst upstairs has a retreat/rumpus room, study/home office, bathroom and storeroom. Incls extensive storage & carport 3 cars+bike shed.