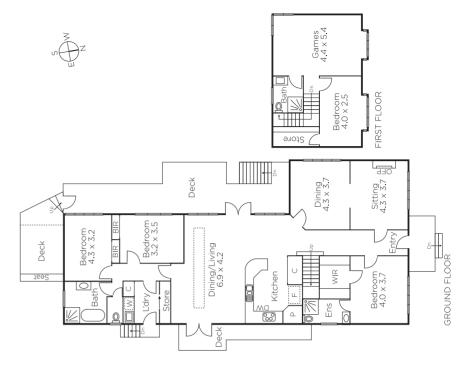

## Period Integrity in the Wattle Park Precinct

The period integrity of this charming 1920s family residence has been carefully maintained throughout the two-storey renovated and extended interior and facade blending with the newer contemporary living & entertaining spaces. Featuring a sitting room and adjacent dining, three zoned bedrooms, main with WIR & period-style ensuite. An expansive family room, CaesarStone/Euro kitchen flows to a western verandah and spa pool. Whilst upstairs has a retreat/rumpus room, study/home office, bathroom and storeroom. Incls extensive storage & carport 3 cars+bike shed.