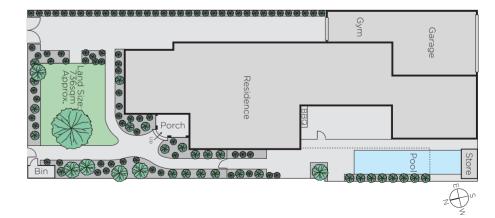

## Single Level Living on the Gascoigne

Superbly renovated and exquisitely presented single level period residence which brings together elegant detailing, state of the art luxury and a coveted Gascoigne address. Enhanced by a secluded garden setting, the home consists of beautiful main bedroom of generous proportions, custom WIR and ensuite, superbly fitted out study, two additional bedrooms, one with full ensuite, premium designer kitchen with Bosch appliances and spectacularly expansive open plan living room with walls of glass overlooking a sparkling solar heated pool and alfresco terrace. Triple garage with internal access. Land Area: 736 sqm approx.