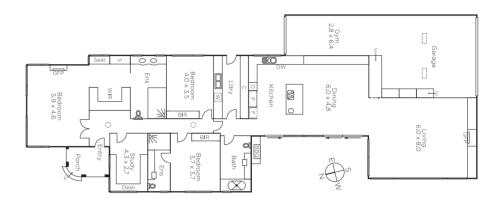

## Single Level Living on the Gascoigne

Superbly renovated and exquisitely presented single level period residence which brings together elegant detailing, state of the art luxury and a coveted Gascoigne address. Enhanced by a secluded garden setting, the home consists of beautiful main bedroom of generous proportions, custom WIR and ensuite, superbly fitted out study, two additional bedrooms, one with full ensuite, premium designer kitchen with Bosch appliances and spectacularly expansive open plan living room with walls of glass overlooking a sparkling solar heated pool and alfresco terrace. Triple garage with internal access. Land Area: 736 sqm approx.