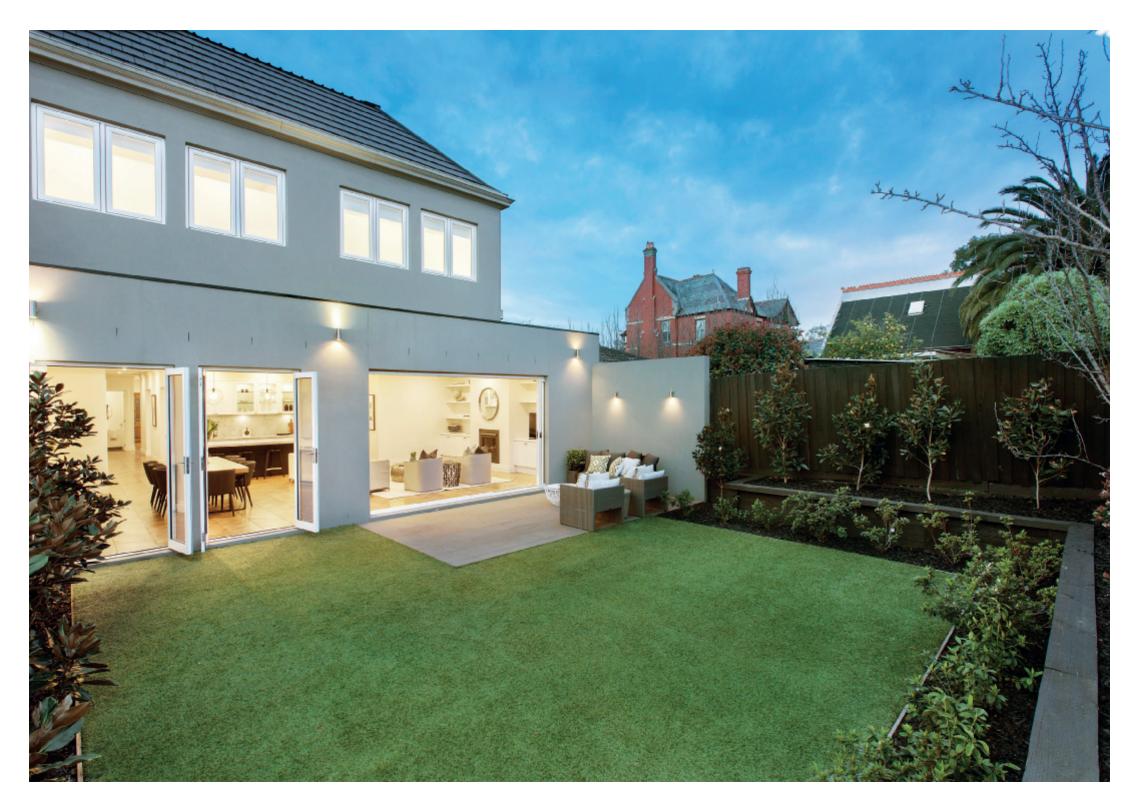

## The Essence of Contemporary Style

Encapsulating all that is desirable in a contemporary freestanding executive town residence, architecturally designed by LSA Architects & built by Project Build. It boasts an eye catching rendered façade complemented by luxurious appointments throughout resulting in an interior which exudes style & maximizes light & space. Featuring a crisp white décor & high ceilings with European Oak herringbone floors flowing through the ground floor & opening to a study, sitting & dining room, glass lift, powder room & laundry. Through to an expansive family domain with computer station, incorporating a sleek Carrara marble & prestige Euro kitchen plus a butler's pantry. All opening through full-height to a bluestone paved alfresco area & secluded rear garden lined with ornamental trees & azaleas - perfect for indoor/outdoor entertaining & dining with family & friends. Whilst a stairwell with sky windows & internal glass lift leads to four upstairs bedrooms (two with ensuites), stunning main with WIR plus a family retreat, bathroom & powder room. Features include video intercom, ducted heating & cooling, low maintenance gardens, water tanks, irrigation system & internally accessed remote double garage.