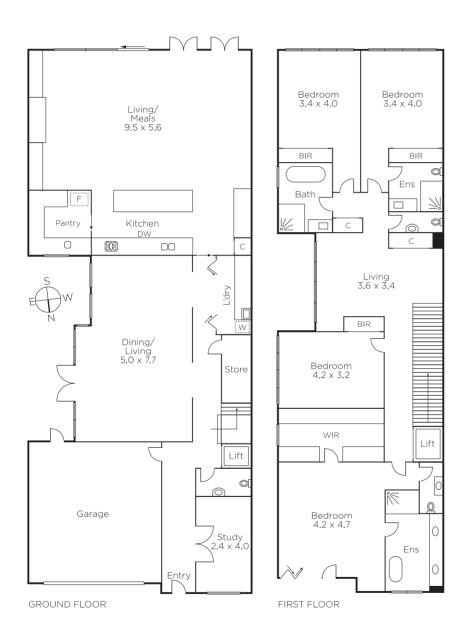

## The Essence of Contemporary Style

Encapsulating all that is desirable in a contemporary freestanding executive town residence, architecturally designed by LSA Architects & built by Project Build. It boasts an eye catching rendered façade complemented by luxurious appointments throughout resulting in an interior which exudes style & maximizes light & space. Featuring a crisp white décor & high ceilings with European Oak herringbone floors flowing through the ground floor & opening to a study, sitting & dining room, glass lift, powder room & laundry. Through to an expansive family domain with computer station, incorporating a sleek Carrara marble & prestige Euro kitchen plus a butler's pantry. All opening through full-height to a bluestone paved alfresco area & secluded rear garden lined with ornamental trees & azaleas - perfect for indoor/outdoor entertaining & dining with family & friends. Whilst a stairwell with sky windows & internal glass lift leads to four upstairs bedrooms (two with ensuites), stunning main with WIR plus a family retreat, bathroom & powder room. Features include video intercom, ducted heating & cooling, low maintenance gardens, water tanks, irrigation system & internally accessed remote double garage.