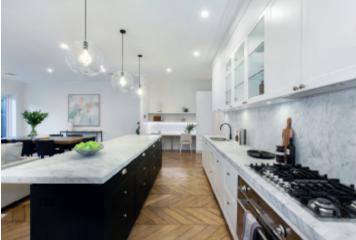

## The Essence of Contemporary Style

Encapsulating all that is desirable in a contemporary freestanding executive town residence, architecturally designed by LSA Architects & built by Project Build. It boasts an eye catching rendered façade complemented by luxurious appointments throughout resulting in an interior which exudes style & maximizes light & space. Featuring a crisp white décor & high ceilings with European Oak herringbone floors flowing through the ground floor & opening to a study, sitting & dining room, glass lift, powder room & laundry. Through to an expansive family domain with computer station, incorporating a sleek Carrara marble & prestige Euro kitchen plus a butler's pantry. All opening through full-height to a bluestone paved alfresco area & secluded rear garden lined with ornamental trees & azaleas - perfect for indoor/outdoor entertaining & dining with family & friends. Whilst a stairwell with sky windows & internal glass lift leads to four upstairs bedrooms (two with ensuites), stunning main with WIR plus a family retreat, bathroom & powder room. Features include video intercom, ducted heating & cooling, low maintenance gardens, water tanks, irrigation system & internally accessed remote double garage.