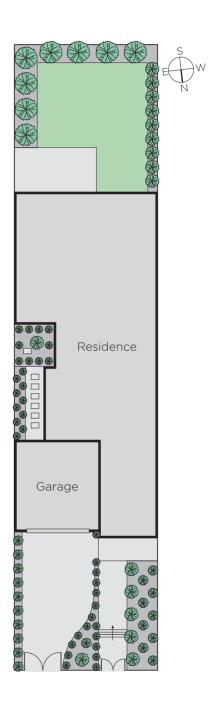

## The Essence of Contemporary Style

Encapsulating all that is desirable in a contemporary freestanding executive town residence, architecturally designed by LSA Architects & built by Project Build. It boasts an eye catching rendered façade complemented by luxurious appointments throughout resulting in an interior which exudes style & maximizes light & space. Featuring a crisp white décor & high ceilings with European Oak herringbone floors flowing through the ground floor & opening to a study, sitting & dining room, glass lift, powder room & laundry. Through to an expansive family domain with computer station, incorporating a sleek Carrara marble & prestige Euro kitchen plus a butler's pantry. All opening through full-height to a bluestone paved alfresco area & secluded rear garden lined with ornamental trees & azaleas - perfect for indoor/outdoor entertaining & dining with family & friends. Whilst a stairwell with sky windows & internal glass lift leads to four upstairs bedrooms (two with ensuites), stunning main with WIR plus a family retreat, bathroom & powder room. Features include video intercom, ducted heating & cooling, low maintenance gardens, water tanks, irrigation system & internally accessed remote double garage.