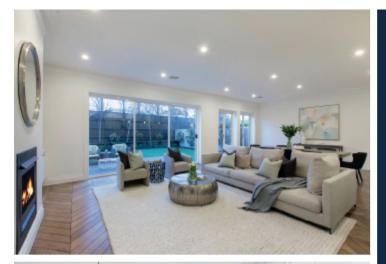

## The Essence of Contemporary Style

Encapsulating all that is desirable in a contemporary freestanding executive town residence, architecturally designed by LSA Architects & built by Project Build. It boasts an eye catching rendered façade complemented by luxurious appointments throughout resulting in an interior which exudes style & maximizes light & space. Featuring a crisp white décor & high ceilings with European Oak herringbone floors flowing through the ground floor & opening to a study, sitting & dining room, glass lift, powder room & laundry. Through to an expansive family domain with computer station, incorporating a sleek Carrara marble & prestige Euro kitchen plus a butler's pantry. All opening through full-height to a bluestone paved alfresco area & secluded rear garden lined with ornamental trees & azaleas - perfect for indoor/outdoor entertaining & dining with family & friends. Whilst a stairwell with sky windows & internal glass lift leads to four upstairs bedrooms (two with ensuites), stunning main with WIR plus a family retreat, bathroom & powder room. Features include video intercom, ducted heating & cooling, low maintenance gardens, water tanks, irrigation system & internally accessed remote double garage.