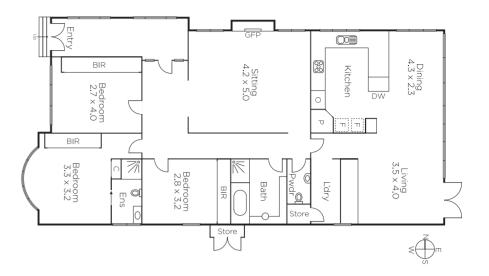

## Enticing Charm, Enviable Corner Location

Desirably situated on the corner of Silver St near Menzies Reserve, Tooronga station, Malvern Village & freeway access, the instant appeal of this captivating single level Federation residence is further enhanced by its enormous scope to extend, rebuild or develop (STCA). Timber floors flow through the wide hall to an elegant sitting room, main bedroom with stylish en-suite, two additional bedrooms & bathroom. Northern light streams through the living/dining room & gourmet kitchen opening to a deep private northeast garden with swim-spa. Includes alarm, laundry, shed, auto gates & 2 car-spaces. Land: 539sqm approx.