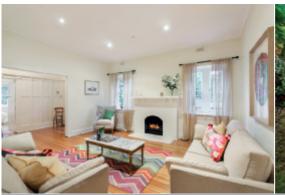

## Enticing Charm, Enviable Corner Location

Desirably situated on the corner of Silver St near Menzies Reserve, Tooronga station, Malvern Village & freeway access, the instant appeal of this captivating single level Federation residence is further enhanced by its enormous scope to extend, rebuild or develop (STCA). Timber floors flow through the wide hall to an elegant sitting room, main bedroom with stylish en-suite, two additional bedrooms & bathroom. Northern light streams through the living/dining room & gourmet kitchen opening to a deep private northeast garden with swim-spa. Includes alarm, laundry, shed, auto gates & 2 car-spaces. Land: 539sqm approx.