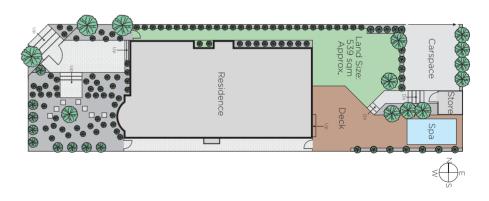

## Enticing Charm, Enviable Corner Location

Desirably situated on the corner of Silver St near Menzies Reserve, Tooronga station, Malvern Village & freeway access, the instant appeal of this captivating single level Federation residence is further enhanced by its enormous scope to extend, rebuild or develop (STCA). Timber floors flow through the wide hall to an elegant sitting room, main bedroom with stylish en-suite, two additional bedrooms & bathroom. Northern light streams through the living/dining room & gourmet kitchen opening to a deep private northeast garden with swim-spa. Includes alarm, laundry, shed, auto gates & 2 car-spaces. Land: 539sqm approx.