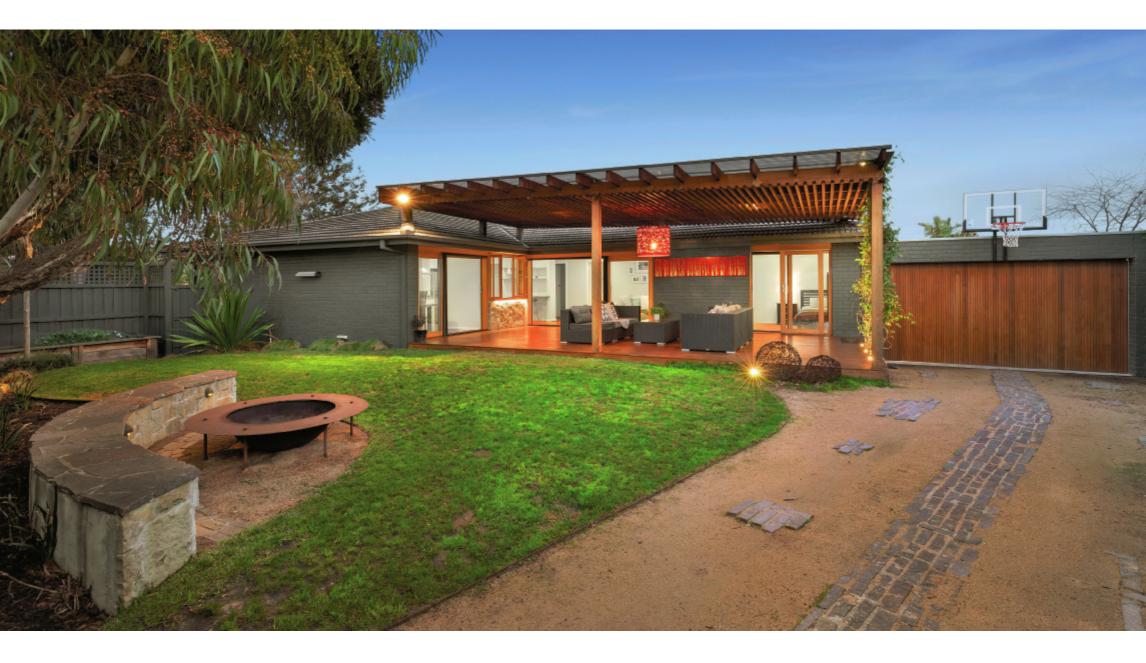

## Sublime Entertainer's Paradise In A Quiet Locale

Defined by its beautifully elevated position, leafy garden outlooks and a sublime renovation, this stunning single-level home is an incredible entertainer's paradise. Contemporary aesthetics, polished timber flooring and neutral colour palette create a thoroughly captivating urban domain, revealing light-filled lounge and dining rooms, gourmet kitchen appointed with stone surfaces and Miele/Bosch appliances and separately zoned family room. All living extends outdoors to a stylish covered deck, expertly landscaped and finished with garden lighting and firepit - exemplifying indooroutdoor entertaining options. Comfortably accommodating, 4 robed bedrooms (main with sleek twin ensuite) and designer bathroom complete interior dimensions, whilst ducted heating, split system AC, double garage and secure off street parking with access via Crundale Street enhance the optimum lifestyle package. Peacefully located just metres to the Wetlands and Gardiners Creek Trail, and minutes to local shops, cafes, sports clubs, schools, trams, Deakin University, Holmesglen TAFE and station.