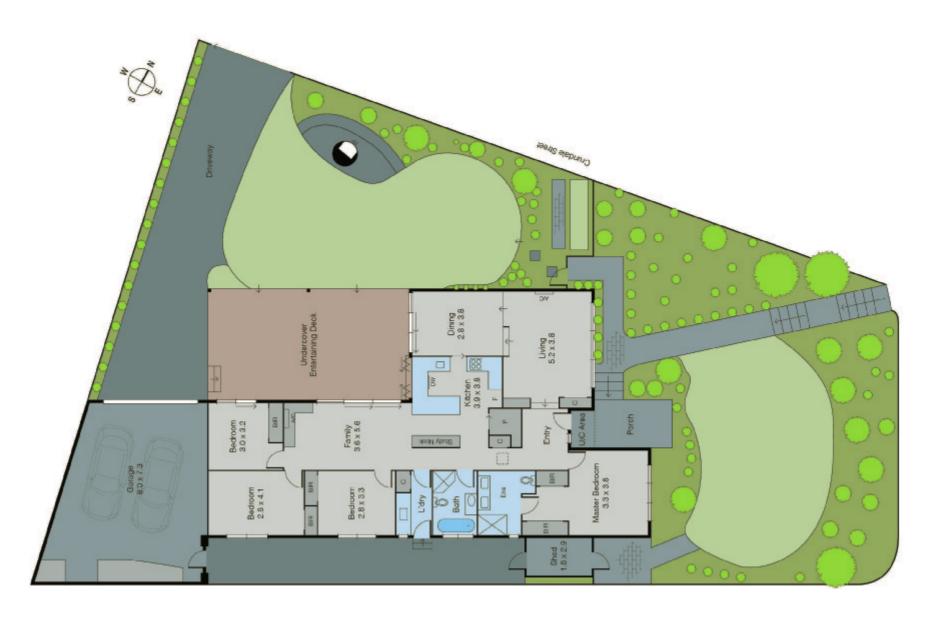

## Sublime Entertainer's Paradise In A Quiet Locale

Defined by its beautifully elevated position, leafy garden outlooks and a sublime renovation, this stunning single-level home is an incredible entertainer's paradise. Contemporary aesthetics, polished timber flooring and neutral colour palette create a thoroughly captivating urban domain, revealing light-filled lounge and dining rooms, gourmet kitchen appointed with stone surfaces and Miele/Bosch appliances and separately zoned family room. All living extends outdoors to a stylish covered deck, expertly landscaped and finished with garden lighting and firepit - exemplifying indooroutdoor entertaining options. Comfortably accommodating, 4 robed bedrooms (main with sleek twin ensuite) and designer bathroom complete interior dimensions, whilst ducted heating, split system AC, double garage and secure off street parking with access via Crundale Street enhance the optimum lifestyle package. Peacefully located just metres to the Wetlands and Gardiners Creek Trail, and minutes to local shops, cafes, sports clubs, schools, trams, Deakin University, Holmesglen TAFE and station.