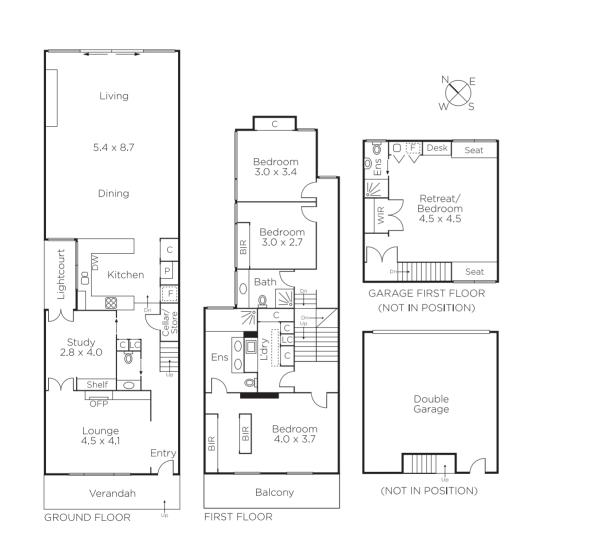

## Unforgettable Elegance and Style

In a highly sought after location just metres from Albert Park Village, this magnificent double storey Victorian residence impressively showcases exquisite elegance and bespoke designer style through impeccably versatile and spacious interior dimensions and absolutely stunning north-facing outdoor environs. Architecturally designed by JOH Architects and highlighting classic proportions, the imposing arched hallway featuring wide oak floors introduces a lounge sitting room with marble open fireplace and a refined separate study. Oak floors continue through the sleek marble gourmet kitchen and an expansive living and dining room opening to the superbly landscaped private north garden with a double garage and studio above comprising a large 4th bedroom/retreat with built in robe and en-suite. The lavish proportions of the beautiful main bedroom featuring a balcony, walk in robe and designer en-suite are matched in two additional double bedrooms with built in robes and stylish bathroom. Perfect to just move in and enjoy, includes zoned hydronic heating, powder-room, wine cellar, separate laundry and ample storage. Brilliant second street frontage to Montague Lane. Land: 6m x 40m (approx.).