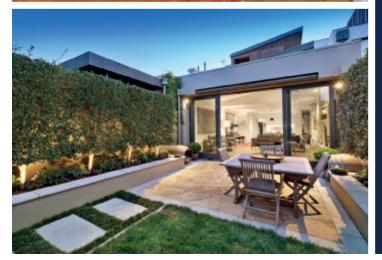

## Unforgettable Elegance and Style

In a highly sought after location just metres from Albert Park Village, this magnificent double storey Victorian residence impressively showcases exquisite elegance and bespoke designer style through impeccably versatile and spacious interior dimensions and absolutely stunning north-facing outdoor environs. Architecturally designed by JOH Architects and highlighting classic proportions, the imposing arched hallway featuring wide oak floors introduces a lounge sitting room with marble open fireplace and a refined separate study. Oak floors continue through the sleek marble gourmet kitchen and an expansive living and dining room opening to the superbly landscaped private north garden with a double garage and studio above comprising a large 4th bedroom/retreat with built in robe and en-suite. The lavish proportions of the beautiful main bedroom featuring a balcony, walk in robe and designer en-suite are matched in two additional double bedrooms with built in robes and stylish bathroom. Perfect to just move in and enjoy, includes zoned hydronic heating, powder-room, wine cellar, separate laundry and ample storage. Brilliant second street frontage to Montague Lane. Land: 6m x 40m (approx.).