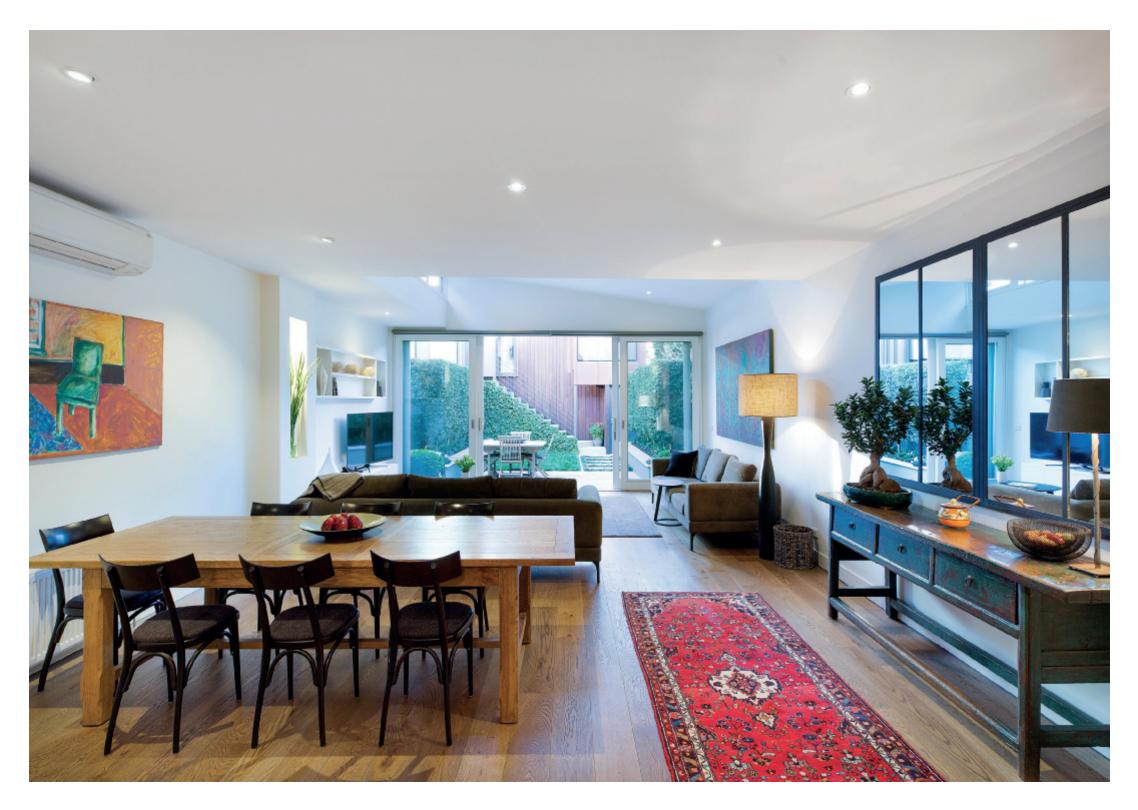

## Unforgettable Elegance and Style

In a highly sought after location just metres from Albert Park Village, this magnificent double storey Victorian residence impressively showcases exquisite elegance and bespoke designer style through impeccably versatile and spacious interior dimensions and absolutely stunning north-facing outdoor environs. Architecturally designed by JOH Architects and highlighting classic proportions, the imposing arched hallway featuring wide oak floors introduces a lounge sitting room with marble open fireplace and a refined separate study. Oak floors continue through the sleek marble gourmet kitchen and an expansive living and dining room opening to the superbly landscaped private north garden with a double garage and studio above comprising a large 4th bedroom/retreat with built in robe and en-suite. The lavish proportions of the beautiful main bedroom featuring a balcony, walk in robe and designer en-suite are matched in two additional double bedrooms with built in robes and stylish bathroom. Perfect to just move in and enjoy, includes zoned hydronic heating, powder-room, wine cellar, separate laundry and ample storage. Brilliant second street frontage to Montague Lane. Land: 6m x 40m (approx.).