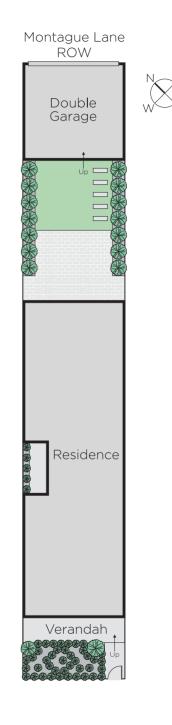

## Unforgettable Elegance and Style

In a highly sought after location just metres from Albert Park Village, this magnificent double storey Victorian residence impressively showcases exquisite elegance and bespoke designer style through impeccably versatile and spacious interior dimensions and absolutely stunning north-facing outdoor environs. Architecturally designed by JOH Architects and highlighting classic proportions, the imposing arched hallway featuring wide oak floors introduces a lounge sitting room with marble open fireplace and a refined separate study. Oak floors continue through the sleek marble gourmet kitchen and an expansive living and dining room opening to the superbly landscaped private north garden with a double garage and studio above comprising a large 4th bedroom/retreat with built in robe and en-suite. The lavish proportions of the beautiful main bedroom featuring a balcony, walk in robe and designer en-suite are matched in two additional double bedrooms with built in robes and stylish bathroom. Perfect to just move in and enjoy, includes zoned hydronic heating, powder-room, wine cellar, separate laundry and ample storage. Brilliant second street frontage to Montague Lane. Land: 6m x 40m (approx.).