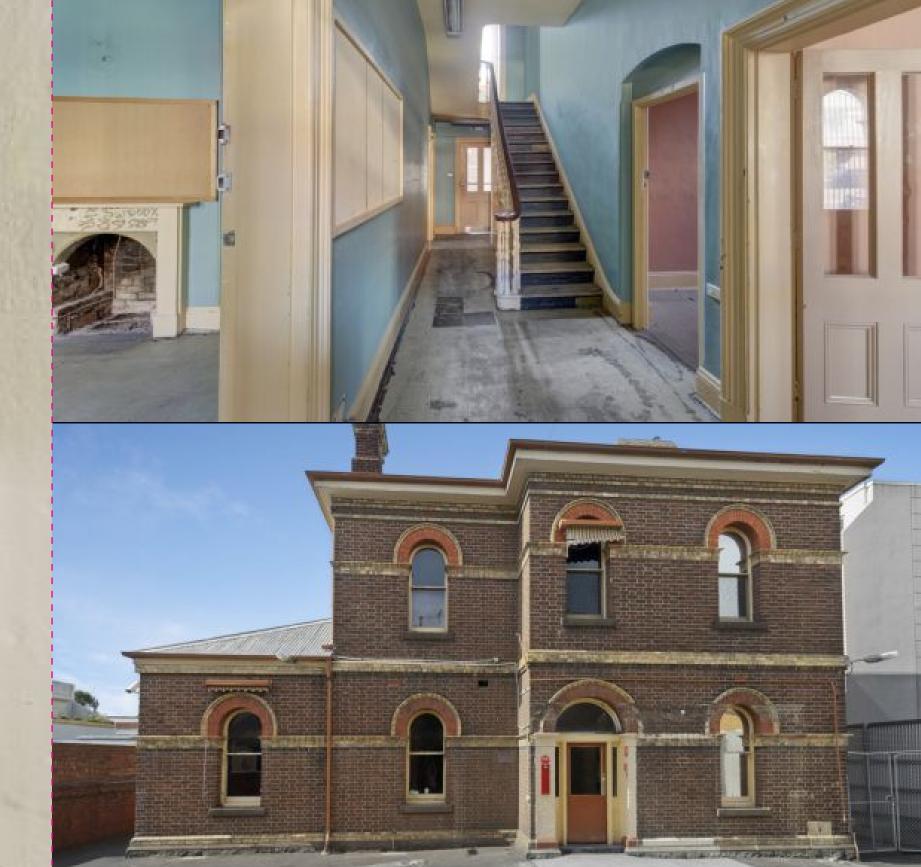

## A Carlton Icon - Out of the Blue, In with the New

An imposing landmark in the Lygon Street precinct with a colourful history and outstanding potential, the former Carlton Police Station c1887 on a substantial 992m2 site stands ready for almost anything. This 2-building heritage listed complex with bluestone cellblock and Pinkys Lanerear access awaits transformation from underbelly to uber-stylish. Having served the community for 130 years, let this arresting opportunity capture your imagination and consider all options from residential/apartment or cultural development to a club, hotel or convert to serve fine cuisine and wine (STCA). Start a new chapter among Carlton's celebrated restaurants, boutiques, theatres, University and renowned lifestyle attractions. General Residential Zone.