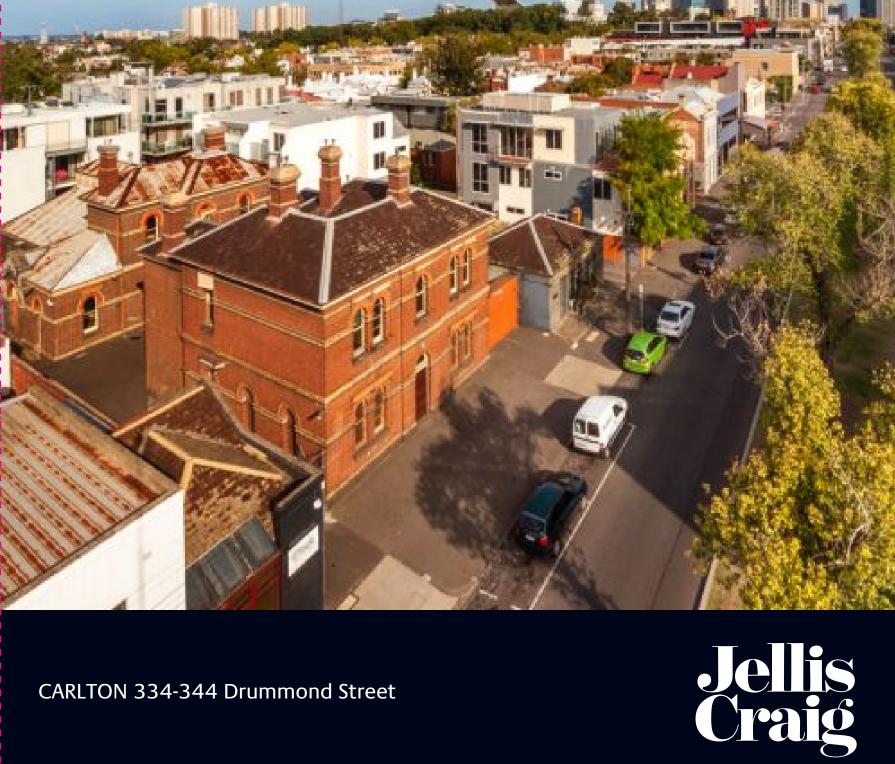

CARLTON 334-344 Drummond Street

CARLTON
334-344 Drummond Street

20 🚝 3 📛 8 🕰

## A Carlton Icon - Out of the Blue, In with the New

An imposing landmark in the Lygon Street precinct with a colourful history and outstanding potential, the former Carlton Police Station c1887 on a substantial 992m2 site stands ready for almost anything. This 2-building heritage listed complex with bluestone cellblock and Pinkys Lanerear access awaits transformation from underbelly to uber-stylish. Having served the community for 130 years, let this arresting opportunity capture your imagination and consider all options from residential/apartment or cultural development to a club, hotel or convert to serve fine cuisine and wine (STCA). Start a new chapter among Carlton's celebrated restaurants, boutiques, theatres, University and renowned lifestyle attractions. General Residential Zone.