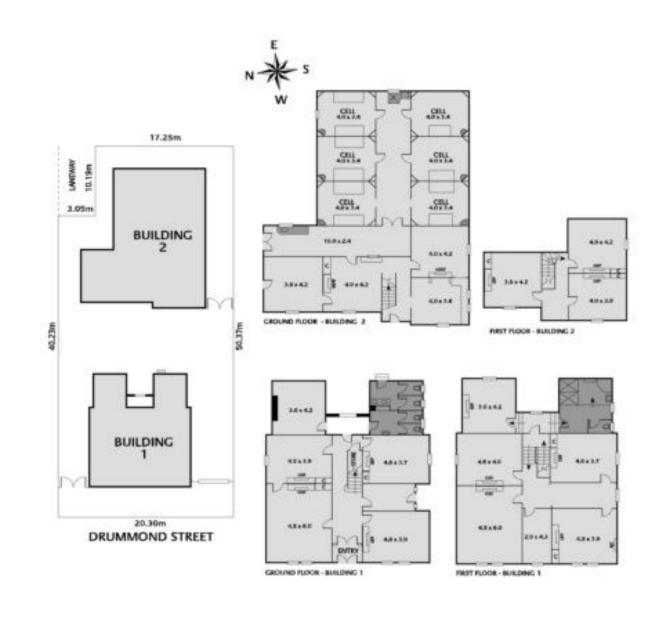

## A Carlton Icon - Out of the Blue, In with the New

An imposing landmark in the Lygon Street precinct with a colourful history and outstanding potential, the former Carlton Police Station c1887 on a substantial 992m2 site stands ready for almost anything. This 2-building heritage listed complex with bluestone cellblock and Pinkys Lanerear access awaits transformation from underbelly to uber-stylish. Having served the community for 130 years, let this arresting opportunity capture your imagination and consider all options from residential/apartment or cultural development to a club, hotel or convert to serve fine cuisine and wine (STCA). Start a new chapter among Carlton's celebrated restaurants, boutiques, theatres, University and renowned lifestyle attractions. General Residential Zone.

FOR SALE BY PUBLIC TENDER
Closing Wednesday 7th June at 5.00p

| closing weathersday ransane at 5.00pm                                                      |  |
|--------------------------------------------------------------------------------------------|--|
| 992sqm                                                                                     |  |
| Simon Shrimpton 0411 889 577<br>Elliot Gill 0411 863 603<br>Danielle Reynolds 0432 011 735 |  |
| Fitzroy 8415 6100                                                                          |  |
| jelliscraig.com.au                                                                         |  |
|                                                                                            |  |