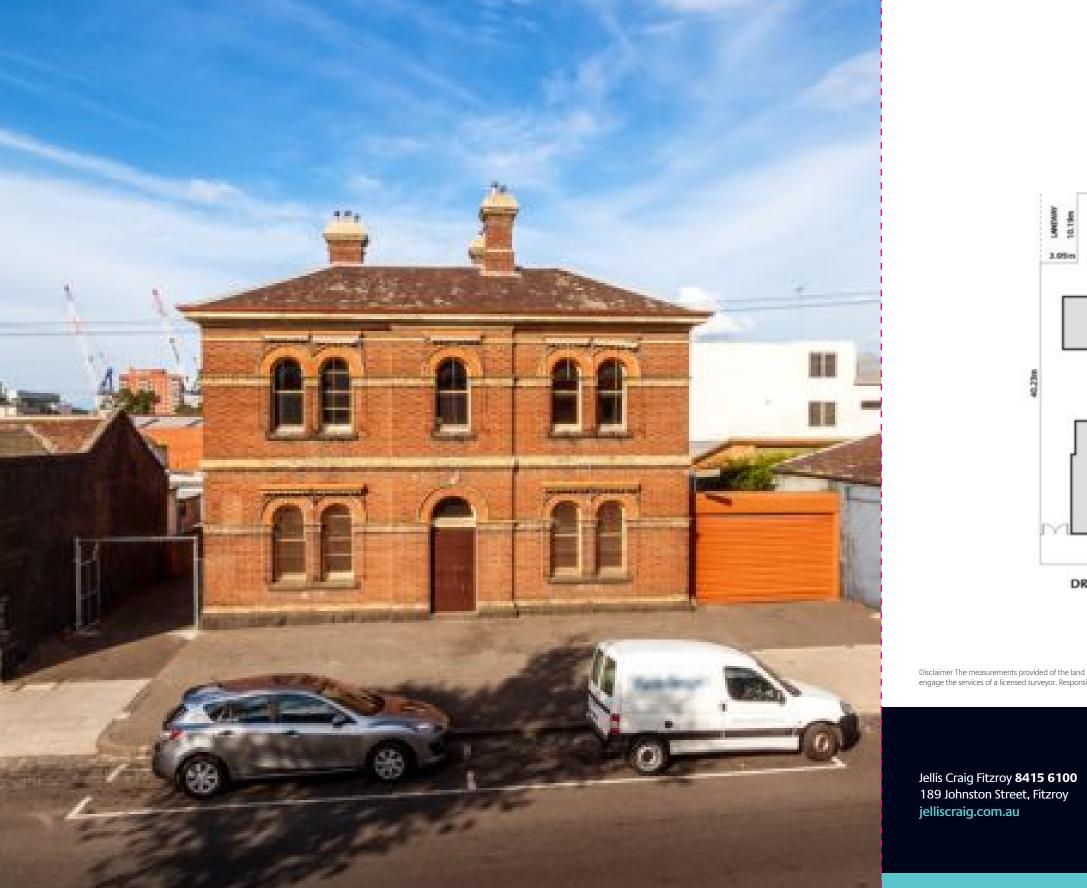

CARLTON 334-344 Drummond Street

CARLTON
334-344 Drummond Street

20 🚝 3 📛 8 🕰

## A Carlton Icon - Out of the Blue, In with the New

An imposing landmark in the Lygon Street precinct with a colourful history and outstanding potential, the former Carlton Police Station c1887 on a substantial 992m2 site stands ready for almost anything. This 2-building heritage listed complex with bluestone cellblock and Pinkys Lanerear access awaits transformation from underbelly to uber-stylish. Having served the community for 130 years, let this arresting opportunity capture your imagination and consider all options from residential/apartment or cultural development to a club, hotel or convert to serve fine cuisine and wine (STCA). Start a new chapter among Carlton's celebrated restaurants, boutiques, theatres, University and renowned lifestyle attractions. General Residential Zone.