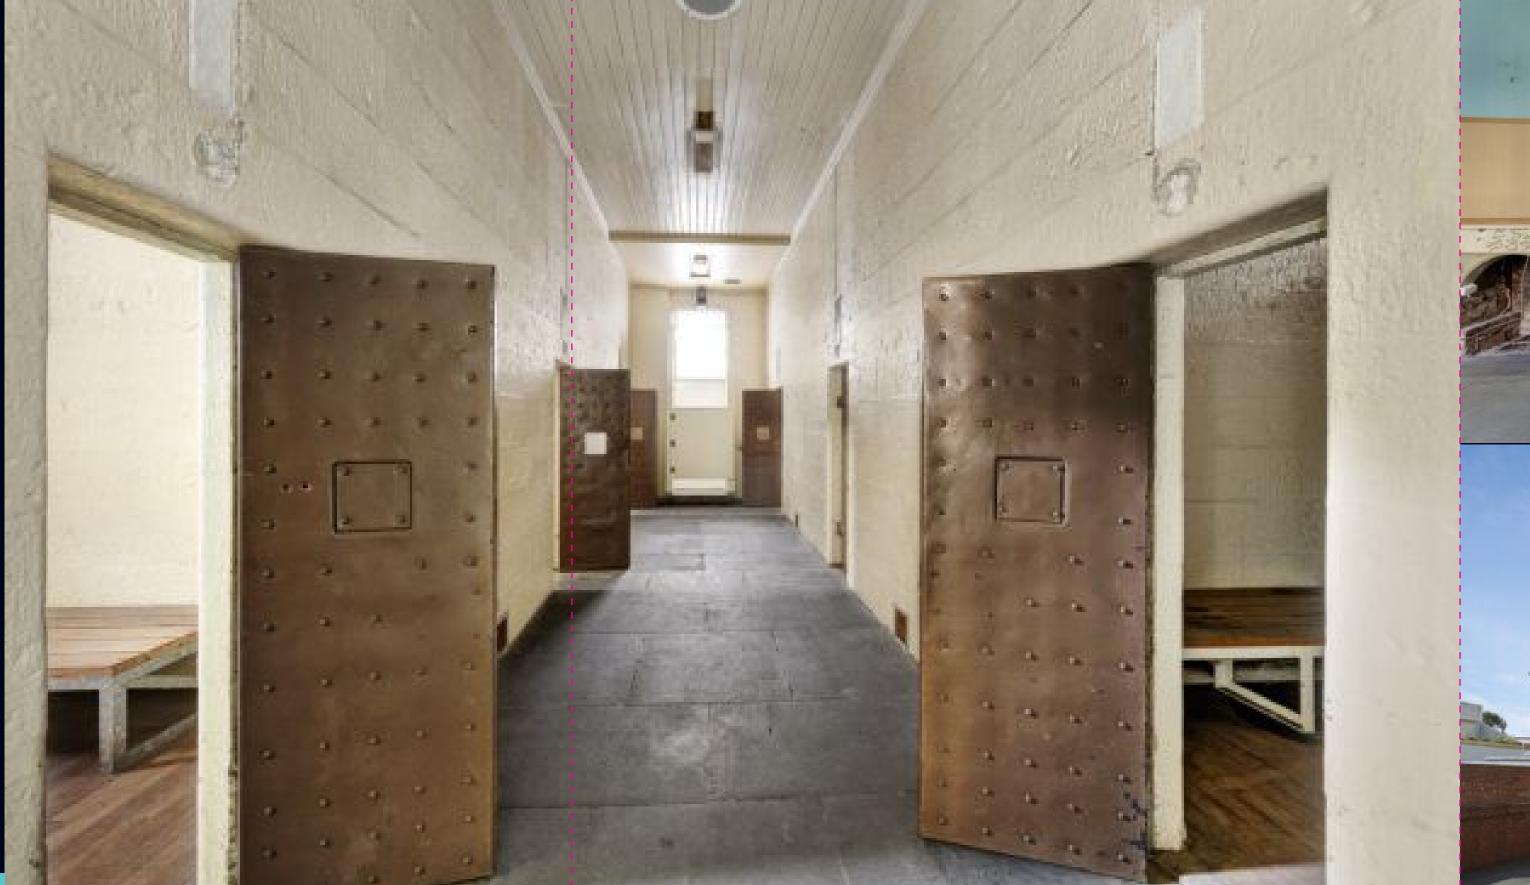

## A Carlton Icon - Out of the Blue, In with the New

An imposing landmark in the Lygon Street precinct with a colourful history and outstanding potential, the former Carlton Police Station c1887 on a substantial 992m2 site stands ready for almost anything. This 2-building heritage listed complex with bluestone cellblock and Pinkys Lanerear access awaits transformation from underbelly to uber-stylish. Having served the community for 130 years, let this arresting opportunity capture your imagination and consider all options from residential/apartment or cultural development to a club, hotel or convert to serve fine cuisine and wine (STCA). Start a new chapter among Carlton's celebrated restaurants, boutiques, theatres, University and renowned lifestyle attractions. General Residential Zone.