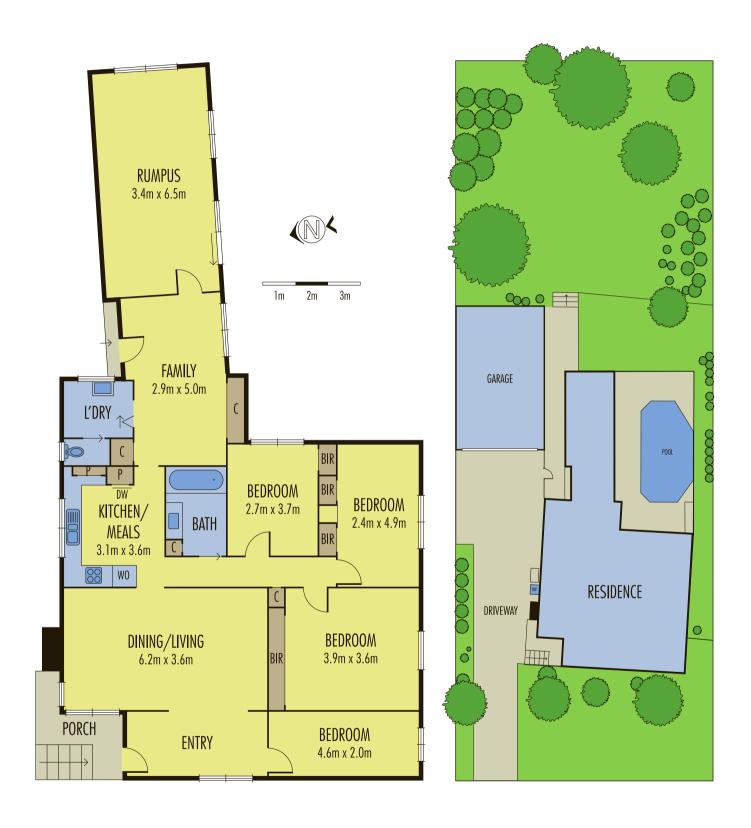

## A Distinguished Opportunity On 948m<sup>2</sup> Of Possibilities

4 **⊨** 1 🗀 2 🥽

A broad frontage (18m approx) and peaceful parkland position define a rare opening to acquire this substantial 948m² (approx) parcel of land with never ending possibilities. Impressive dimensions provide unparalleled potential to build either a luxurious residence with room for a pool or create an exemplary multi townhouse development (STCA). Currently occupied by a spacious 4 bedroom, 1 bathroom home offering a living/dining zone, kitchen/meals area, family room, rumpus room and pool. Explore your architectural ambition to seek the most rewarding outcome in one of Burwood's best performing precincts close to PLC, Deakin University, City trams, bike and walking tracks.