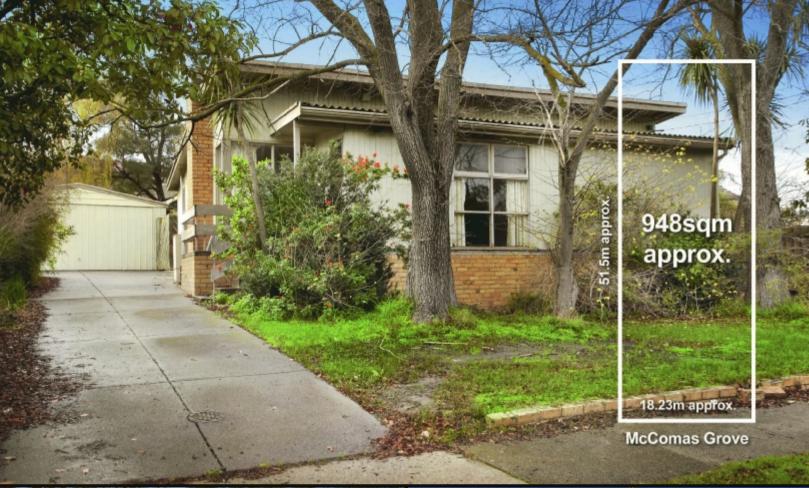

## A Distinguished Opportunity On 948m<sup>2</sup> Of Possibilities

4 **⊨** 1 🗀 2 🥽

A broad frontage (18m approx) and peaceful parkland position define a rare opening to acquire this substantial 948m² (approx) parcel of land with never ending possibilities. Impressive dimensions provide unparalleled potential to build either a luxurious residence with room for a pool or create an exemplary multi townhouse development (STCA). Currently occupied by a spacious 4 bedroom, 1 bathroom home offering a living/dining zone, kitchen/meals area, family room, rumpus room and pool. Explore your architectural ambition to seek the most rewarding outcome in one of Burwood's best performing precincts close to PLC, Deakin University, City trams, bike and walking tracks.

Features

Frontage of 18m (approx), attractive land dimensions of 948m² (approx).

www.33.mccomasgroveburwood.com

| Contact | Nicole Lismore 0401 617 908 |
|---------|-----------------------------|
|         | nicole.l@buxton.com.au      |
|         | Billy Chang 0423 010 737    |
|         | billy.chang@buxton.com.au   |
| Office  | Camberwell 9915 7888        |