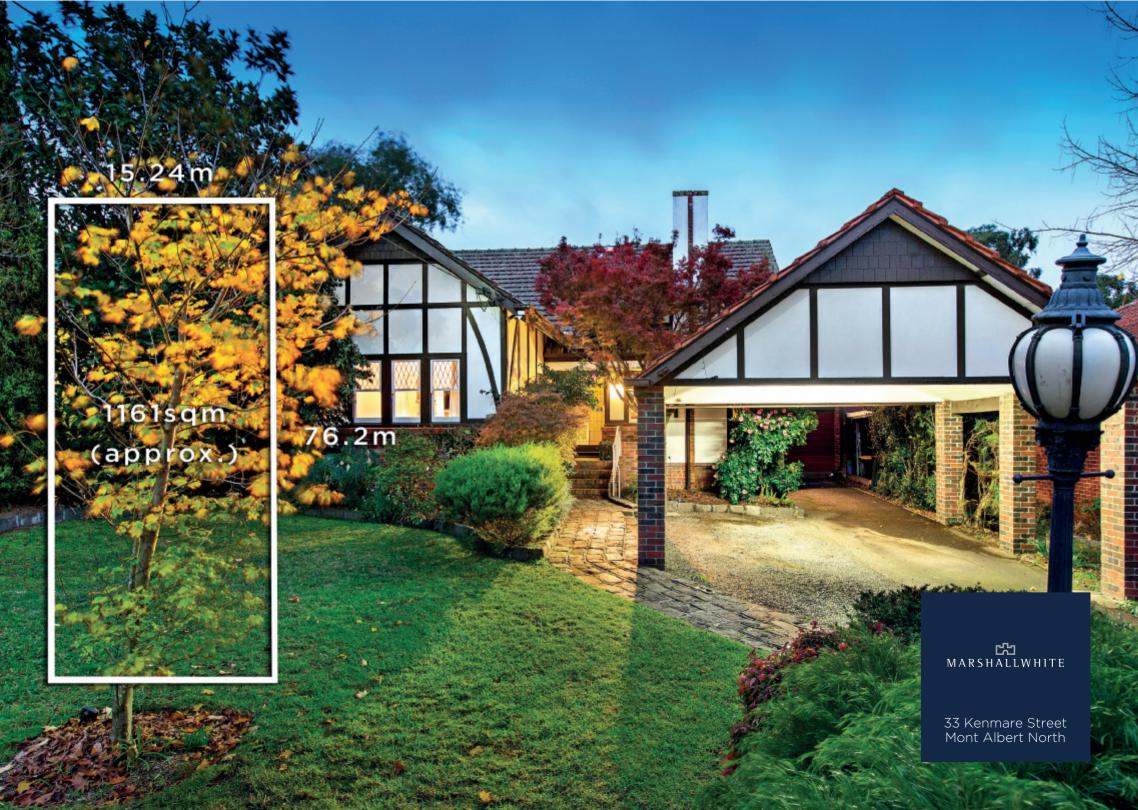

## Exceptional Family Appeal

The instant appeal of this c1939 English style residence's impressive scale and enticing charm is further enhanced by its deep (1161sqm approx.) north-facing setting and coveted location near schools, trams and shops. Ornate ceilings are highlighted through gracious formal rooms. Parquetry floors flow through the gourmet kitchen and expansive living/dining room opening to the garden. The main bedroom with study, walk in robe and ensuite is accompanied by three additional bedrooms (robes) and bathroom. Perfect for now but also offering scope to further improve, rebuild or develop (STCA).