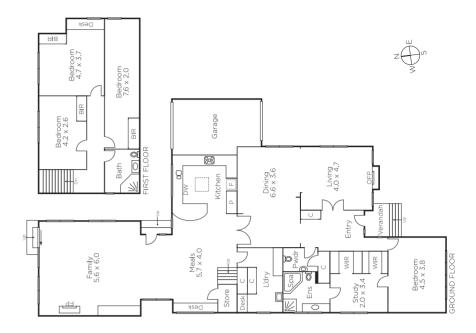

## Exceptional Family Appeal

The instant appeal of this c1939 English style residence's impressive scale and enticing charm is further enhanced by its deep (1161sqm approx.) north-facing setting and coveted location near schools, trams and shops. Ornate ceilings are highlighted through gracious formal rooms. Parquetry floors flow through the gourmet kitchen and expansive living/dining room opening to the garden. The main bedroom with study, walk in robe and ensuite is accompanied by three additional bedrooms (robes) and bathroom. Perfect for now but also offering scope to further improve, rebuild or develop (STCA).