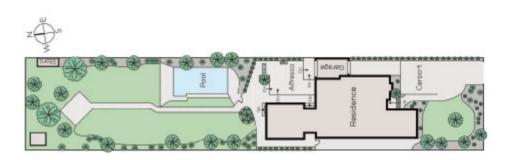

## Exceptional Family Appeal

The instant appeal of this c1939 English style residence's impressive scale and enticing charm is further enhanced by its deep (1161sqm approx.) north-facing setting and coveted location near schools, trams and shops. Ornate ceilings are highlighted through gracious formal rooms. Parquetry floors flow through the gourmet kitchen and expansive living/dining room opening to the garden. The main bedroom with study, walk in robe and ensuite is accompanied by three additional bedrooms (robes) and bathroom. Perfect for now but also offering scope to further improve, rebuild or develop (STCA).